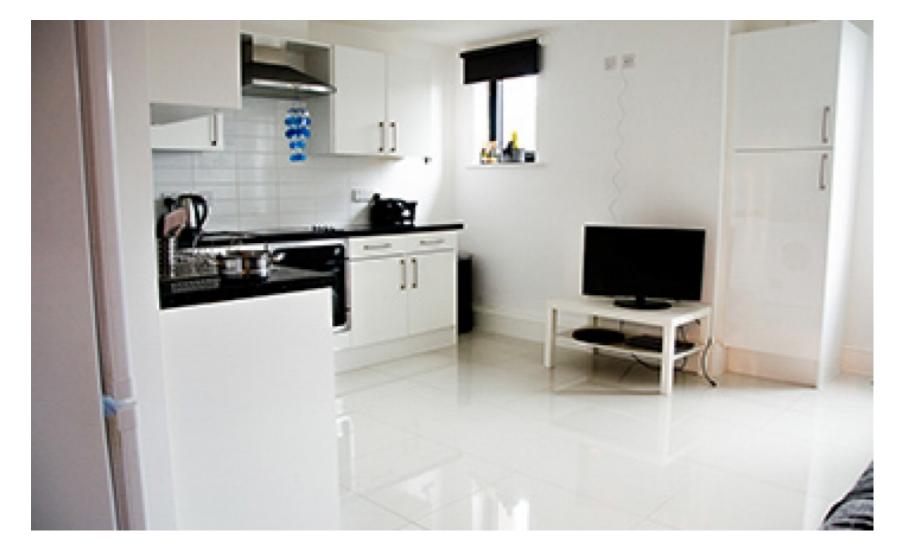

#### **Property reference: 65 CR F6**

- Close proximity to the University of Leeds.
- Surrounded by several shops, restaurants and bars.
- High demand- early viewings are recommended!

This 3 bedroom property briefly compromises of an open plan kitchen/living area equipt with a washing machine and dining table. There are 3 fully furnished, large double bedrooms each with a double bed, wardrobe, and desk with chair. Finally, there is a fully tiled bathroom, with a shower.

Other features include central heating and double glazed windows.

This property is priced at £134 per person per week, making the full rental amount £1,746.81 per calendar month. It is not inclusive of any bills.