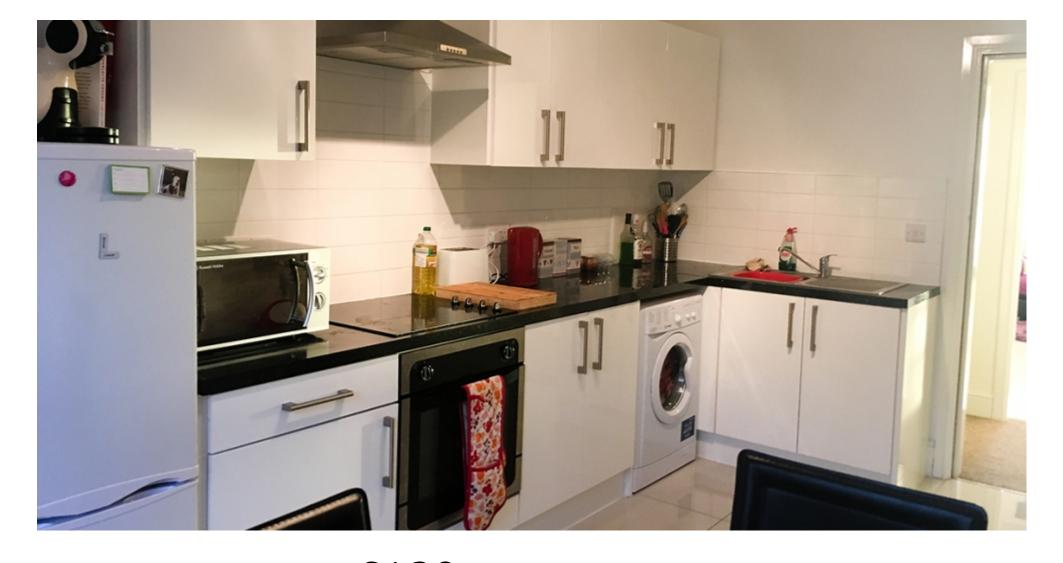

### **Property reference: 65 CR F5**

- Close proximity to the University of Leeds.
- Surrounded by several shops, restaurants and bars.
- High demand- early viewings are recommended!

This 2 bedroom property briefly compromises of an open plan kitchen/living area equipt with a washing machine and dining table. There are 2 fully furnished, large double bedrooms each with a double bed, wardrobe, and desk with chair. Finally, there are 2 bathrooms, each fully tiled with showers.

Other features include central heating and double glazed windows.

This property is priced at £139 per person per week, making the full rental amount £1204.67 per calendar month. It is not inclusive of any bills.