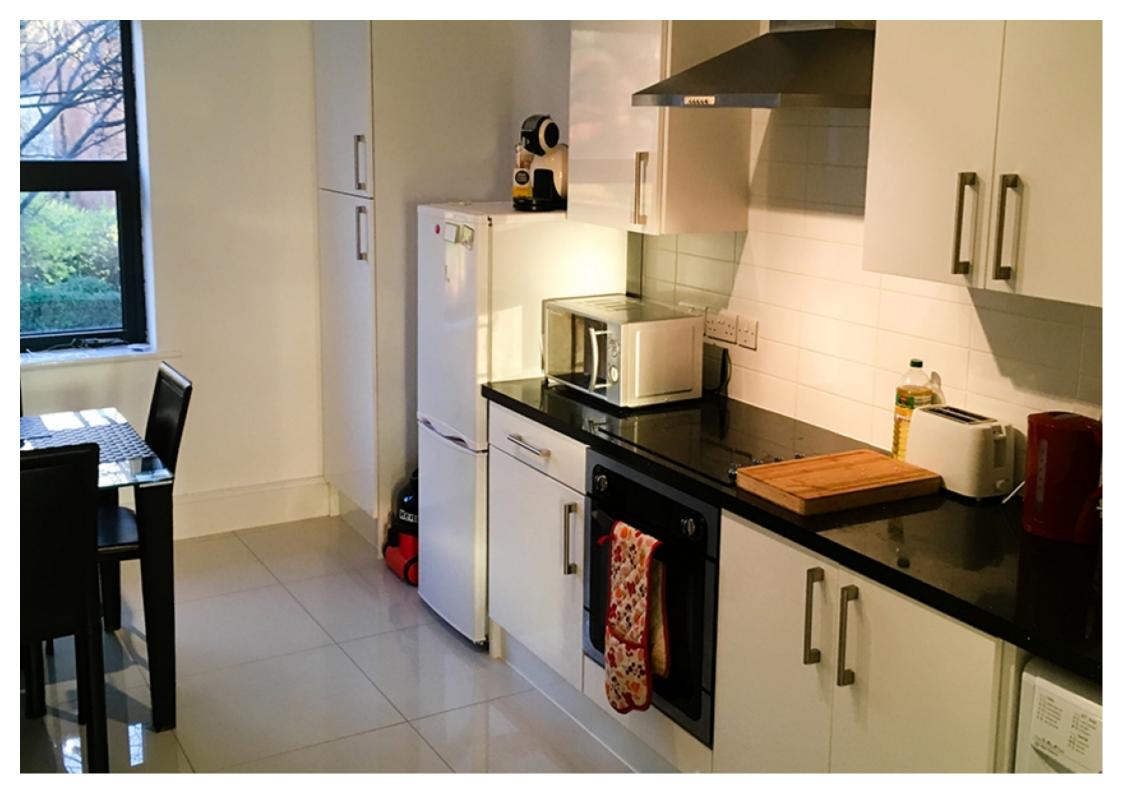

### **Property reference: 65 CR F5**

- Close proximity to the University of Leeds.
- Surrounded by several shops, restaurants and bars.
- High demand- early viewings are recommended!

This 2 bedroom property briefly compromises of an open plan kitchen/living area equipt with a washing machine and dining table. There are 2 fully furnished, large double bedrooms each with a double bed, wardrobe, and desk with chair. Finally, there are 2 bathrooms, each fully tiled with showers.

Other features include central heating and double glazed windows.

This property is priced at £139 per person per week, making the full rental amount £1204.67 per calendar month. It is not inclusive of any bills.