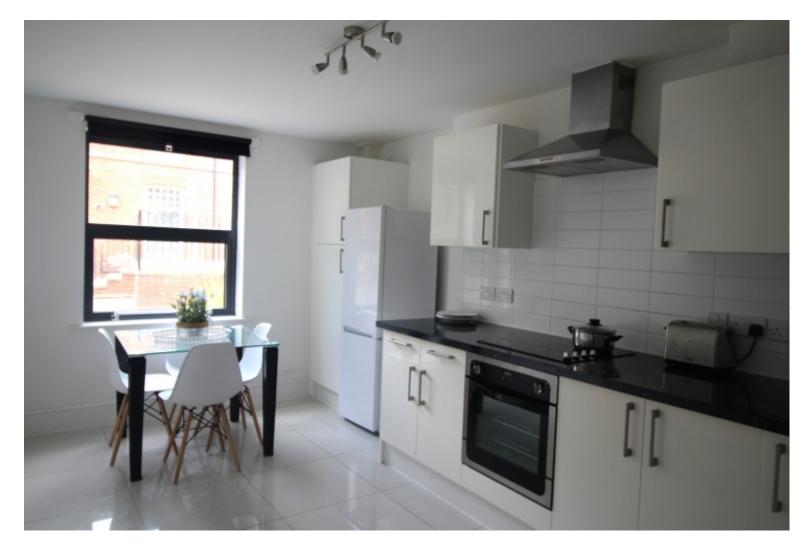

This 4 bedroom property briefly compromises of a kitchen equipt with a washing machine and dining table, as well as a separate living area. There are 4 fully furnished, large double bedrooms each with a double bed, wardrobe, and desk with chair. Finally, there is are 3 premium bathrooms, all fully tiled with showers.

Other features include central heating and double glazed windows.