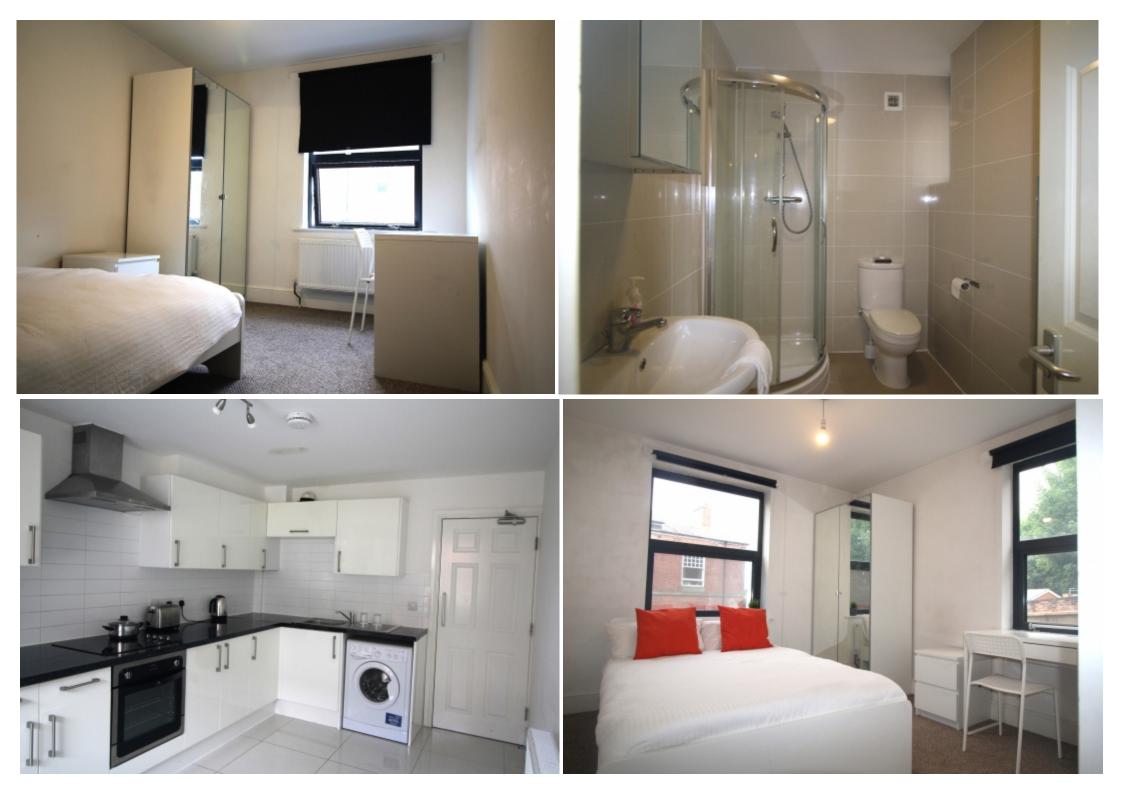

This 4 bedroom property briefly compromises of a kitchen equipt with a washing machine and dining table, as well as a separate living area. There are 4 fully furnished, large double bedrooms each with a double bed, wardrobe, and desk with chair. Finally, there is are 3 premium bathrooms, all fully tiled with showers.