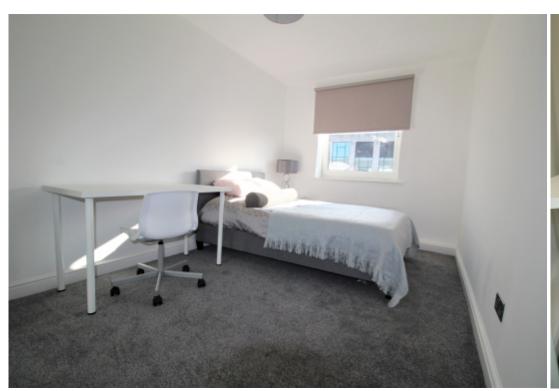

This 3 bedroom property briefly compromises of a kitchen/living area equipt with a washing machine and dining table. There are 3 fully furnished, large double bedrooms each with a double bed, wardrobe, and desk with chair. Finally, there is a premium bathroom, fully tiled with a shower.

The apartment itself is fully carpeted throughout, with central heating and double glazed windows.

This property is priced at £159 per person per week, making the full rental amount £2067 per calendar month. It is inclusive of gas, water, electricity and complimentary Wi-Fi.