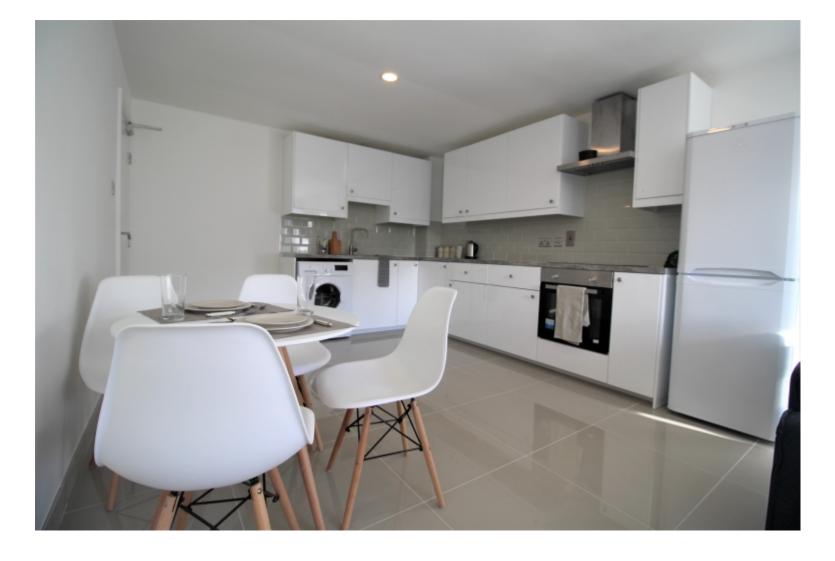

This 3 bedroom property briefly compromises of a kitchen/living area equipt with a washing machine and dining table. There are 3 fully furnished, large double bedrooms each with a double bed, wardrobe, and desk with chair. Finally, there is a premium bathroom, fully tiled with a shower.

The apartment itself is fully carpeted throughout, with central heating and double glazed windows.

This property is priced at £159 per person per week, making the full rental amount £2067 per calendar month. It is inclusive of gas, water, electricity and complimentary Wi-Fi.