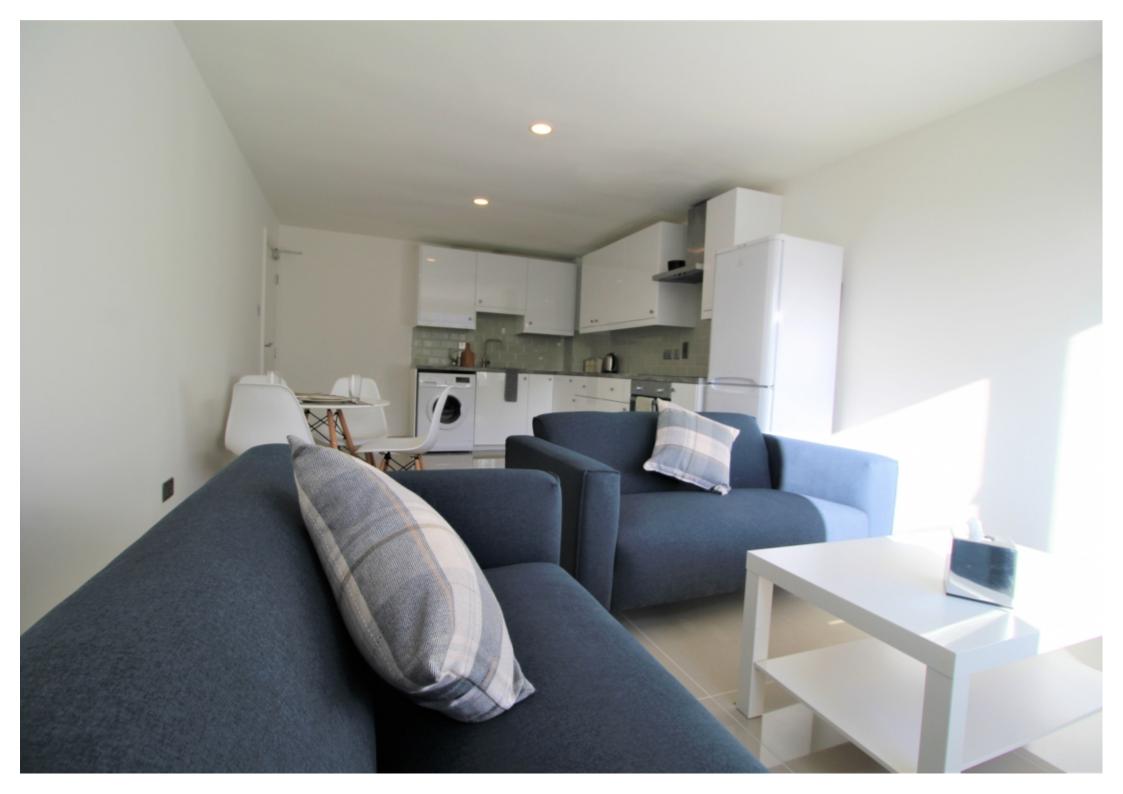

This 3 bedroom property briefly compromises of a kitchen/living area equipt with a washing machine and dining table. There are 3 fully furnished, large double bedrooms each with a double bed, wardrobe, and desk with chair. Finally, there is a premium bathroom, fully tiled with a shower.

The apartment itself is fully carpeted throughout, with central heating and double glazed windows.

This property is priced at £159 per person per week, making the full rental amount £2067 per calendar month. It is inclusive of gas, water, electricity and complimentary Wi-Fi.