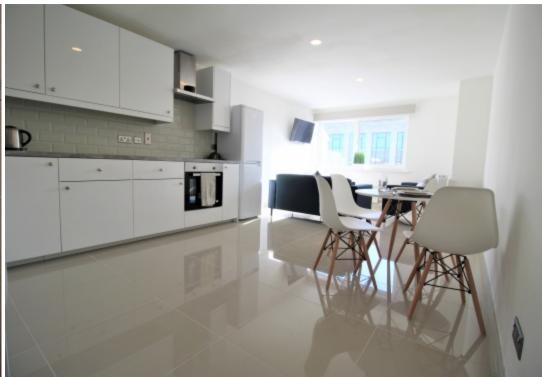

This 3 bedroom property briefly compromises of a kitchen/living area equipt with a washing machine and dining table. There are 3 fully furnished, large double bedrooms each with a double bed, wardrobe, and desk with chair. Finally, there is a premium bathroom, fully tiled with a shower.

The apartment itself is fully carpeted throughout, with central heating and double glazed windows.

This property is priced at £159 per person per week, making the full rental amount £2067 per calendar month. It is inclusive of gas, water, electricity and complimentary Wi-Fi.