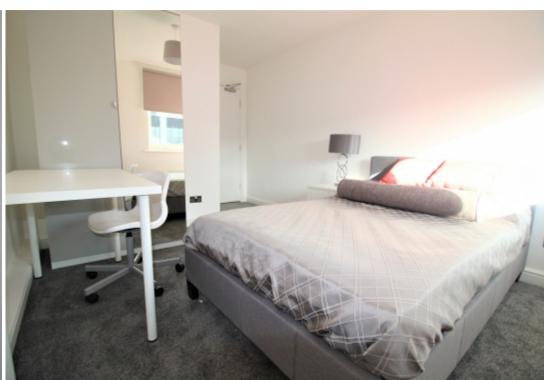

This 3 bedroom property briefly compromises of a kitchen/living area equipt with a washing machine and dining table. There are 3 fully furnished, large double bedrooms each with a double bed, wardrobe, and desk with chair. Finally, there is a premium bathroom, fully tiled with a shower.

The apartment itself is fully carpeted throughout, with central heating and double glazed windows.

This property is priced at £159 per person per week, making the full rental amount £2067 per calendar month. It is inclusive of gas, water, electricity and complimentary Wi-Fi.