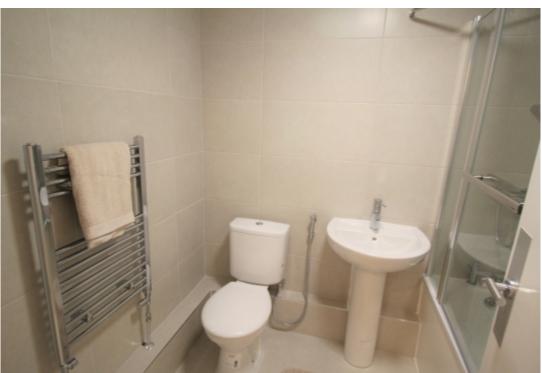

This 2 bedroom property briefly compromises of a kitchen/living area equipt with a washing machine, TV and dining table. There are 2 fully furnished, large double bedrooms each with a double bed, wardrobe, and desk with chair. Finally, there is a premium bathroom, fully tiled with a shower.