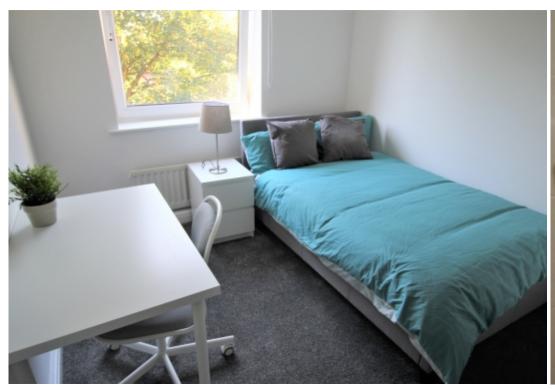

This 2 bedroom property briefly compromises of a kitchen/living area equipt with a washing machine, TV and dining table. There are 2 fully furnished, large double bedrooms each with a double bed, wardrobe, and desk with chair. Finally, there is a premium bathroom, fully tiled with a shower.

The apartment itself is fully carpeted throughout, with central heating and double glazed windows.

This property is priced at £169 per person per week, making the full rental amount £1464.67 per calendar month. It is inclusive of gas, water, electricity and complimentary Wi-Fi.