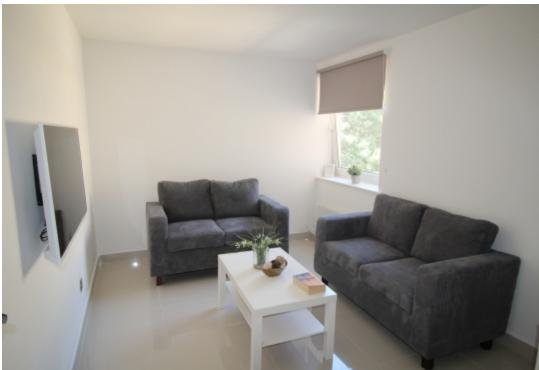

# **Step Inside**

This 2 bedroom property briefly compromises of a kitchen/living area equipt with a washing machine, TV and dining table. There are 2 fully furnished, large double bedrooms each with a double bed, wardrobe, and desk with chair. Finally, there is a premium bathroom, fully tiled with a shower.

The apartment itself is fully carpeted throughout, with central heating and double glazed windows.

This property is priced at £169 per person per week, making the full rental amount £1464.67 per calendar month. It is inclusive of gas, water, electricity and complimentary Wi-Fi.