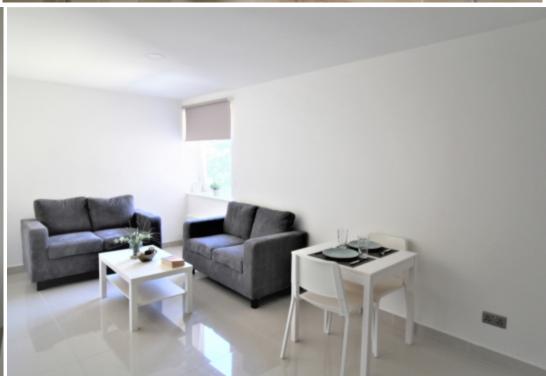

# **Step Inside**

This 2 bedroom property briefly compromises of a kitchen/living area equipt with a washing machine, TV and dining table. There are 2 fully furnished, large double bedrooms each with a double bed, wardrobe, and desk with chair. Finally, there is a premium bathroom, fully tiled with a shower.

The apartment itself is fully carpeted throughout, with central heating and double glazed windows.

This property is priced at £169 per person per week, making the full rental amount £1464.67 per calendar month. It is inclusive of gas, water, electricity and complimentary Wi-Fi.