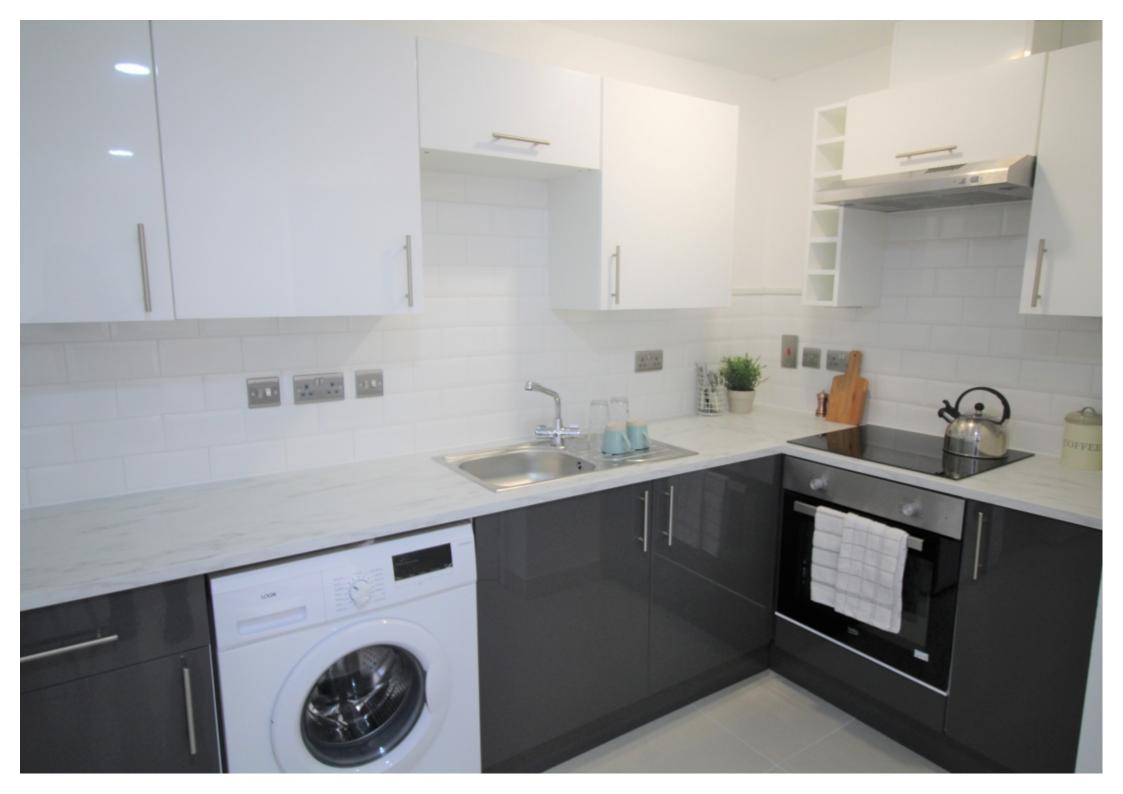

This 2 bedroom property briefly compromises of a kitchen/living area equipt with a washing machine, TV and dining table. There are 2 fully furnished, large double bedrooms each with a double bed, wardrobe, and desk with chair. Finally, there is a premium bathroom, fully tiled with a shower.

The apartment itself is fully carpeted throughout, with central heating and double glazed windows.

This property is priced at £169 per person per week, making the full rental amount £1464.67 per calendar month. It is inclusive of gas, water, electricity and complimentary Wi-Fi.