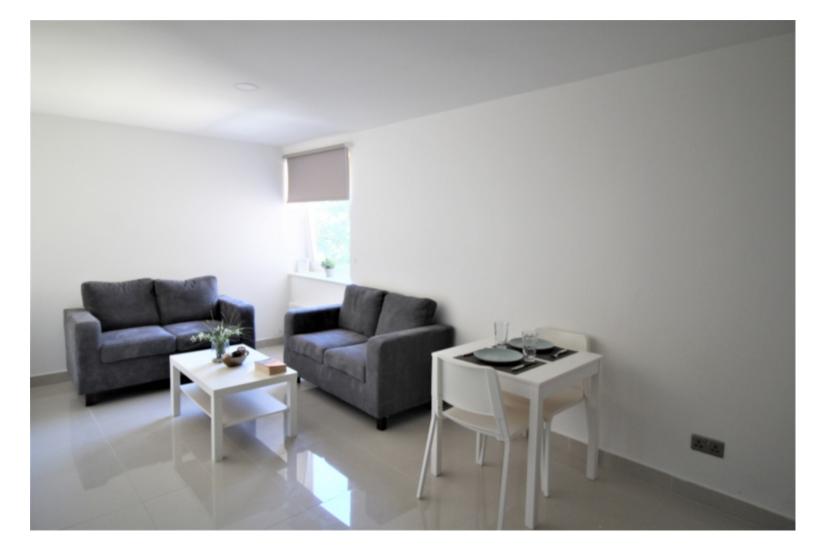

This 2 bedroom property briefly compromises of a kitchen/living area equipt with a washing machine, TV and dining table. There are 2 fully furnished, large double bedrooms each with a double bed, wardrobe, and desk with chair. Finally, there is a premium bathroom, fully tiled with a shower.

The apartment itself is fully carpeted throughout, with central heating and double glazed windows.

This property is priced at £169 per person per week, making the full rental amount £1464.67 per calendar month. It is inclusive of gas, water, electricity and complimentary Wi-Fi.