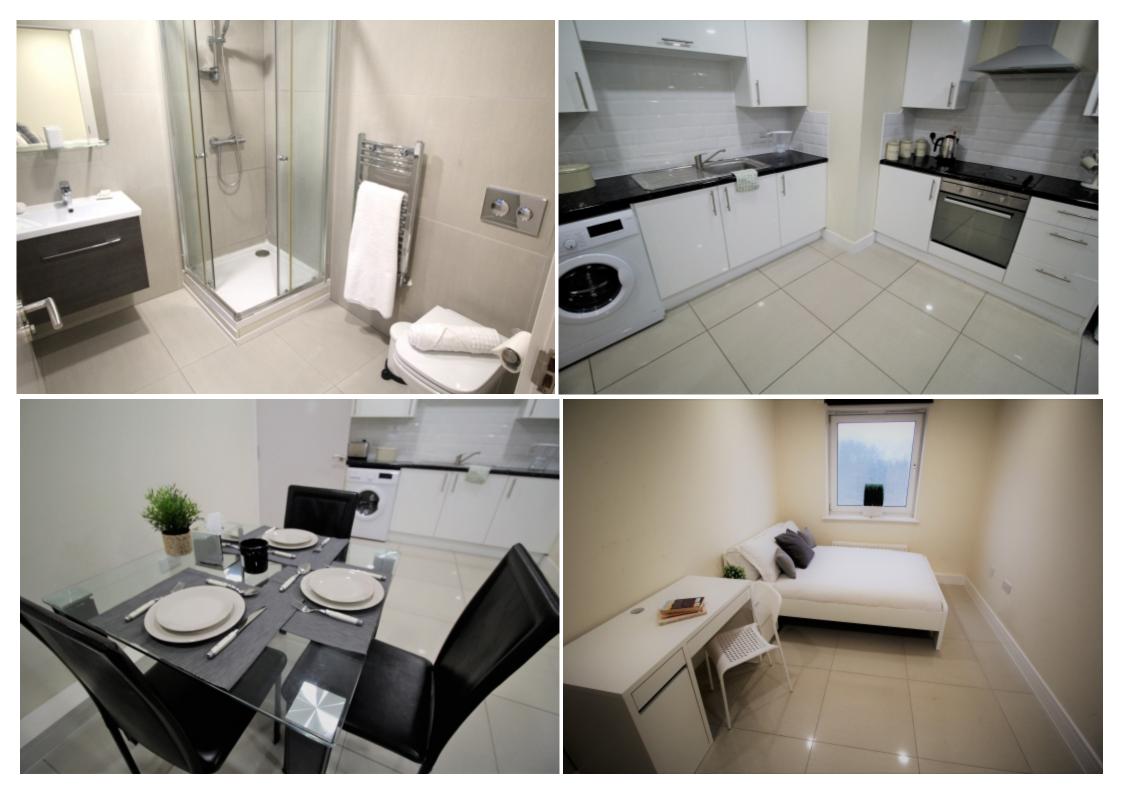

This 3 bedroom property briefly compromises of a kitchen/living area equipt with a washing machine and dining table. There are 3 fully furnished, large double bedrooms each with a double bed, wardrobe, and desk with chair. Finally, there are 3 premium ensuite bathrooms, all fully tiled with a shower.

The apartment itself is fully carpeted throughout, with central heating and double glazed windows.