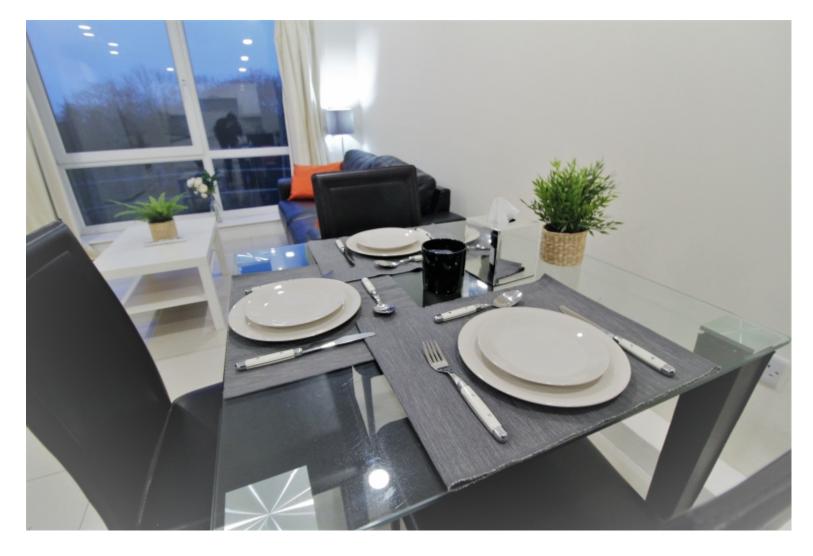

This 3 bedroom property briefly compromises of a kitchen/living area equipt with a washing machine and dining table. There are 3 fully furnished, large double bedrooms each with a double bed, wardrobe, and desk with chair. Finally, there are 3 premium ensuite bathrooms, all fully tiled with a shower.

The apartment itself is fully carpeted throughout, with central heating and double glazed windows.