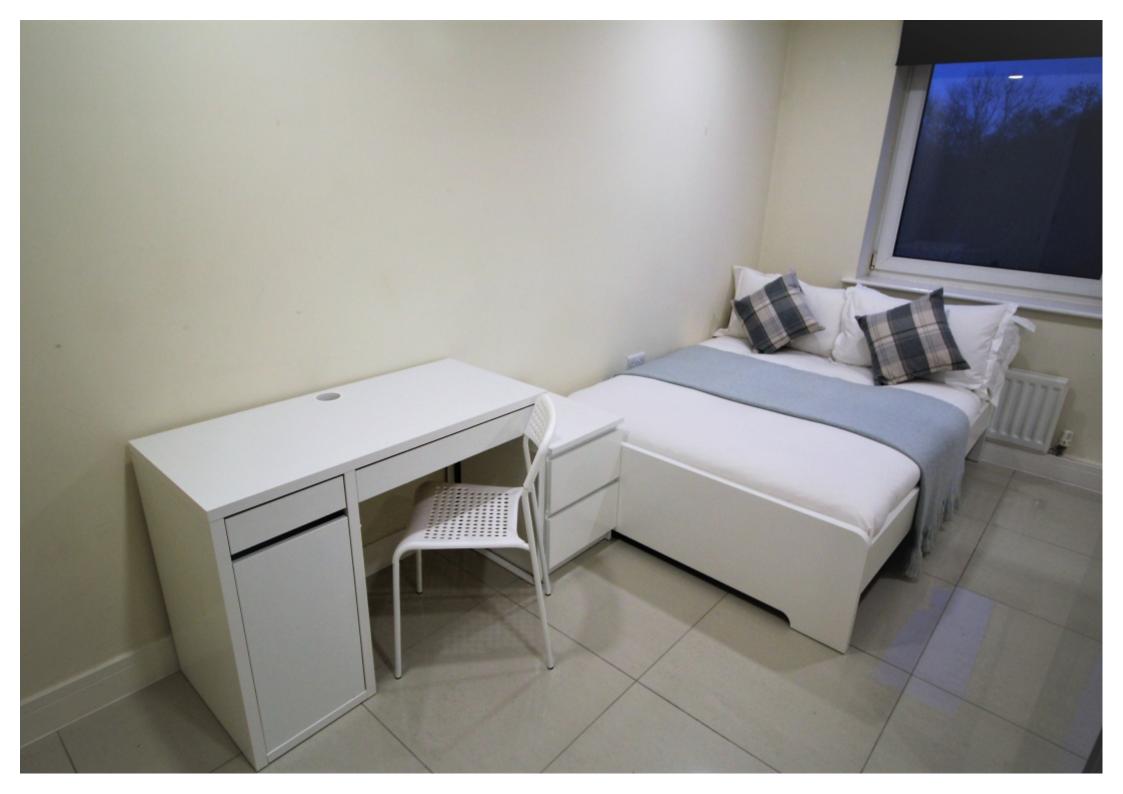

This 3 bedroom property briefly compromises of a kitchen/living area equipt with a washing machine and dining table. There are 3 fully furnished, large double bedrooms each with a double bed, wardrobe, and desk with chair. Finally, there are 3 premium ensuite bathrooms, all fully tiled with a shower.

The apartment itself is fully carpeted throughout, with central heating and double glazed windows.