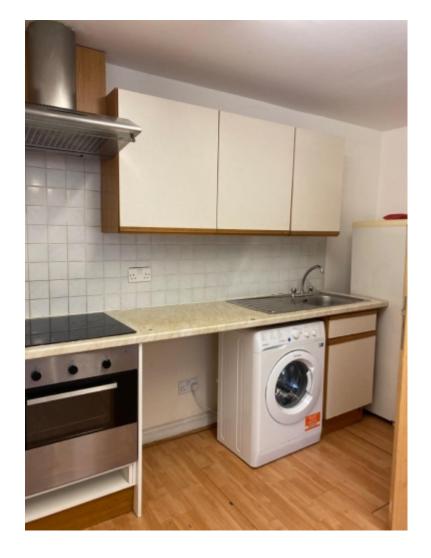

This 2 bedroom property briefly compromises of a kitchen/living area equipt with a washing machine. There are 2 fully furnished, large double bedrooms each with a double bed, wardrobe, and desk with chair. Finally, there is a fully tiled bathroom, with a shower.