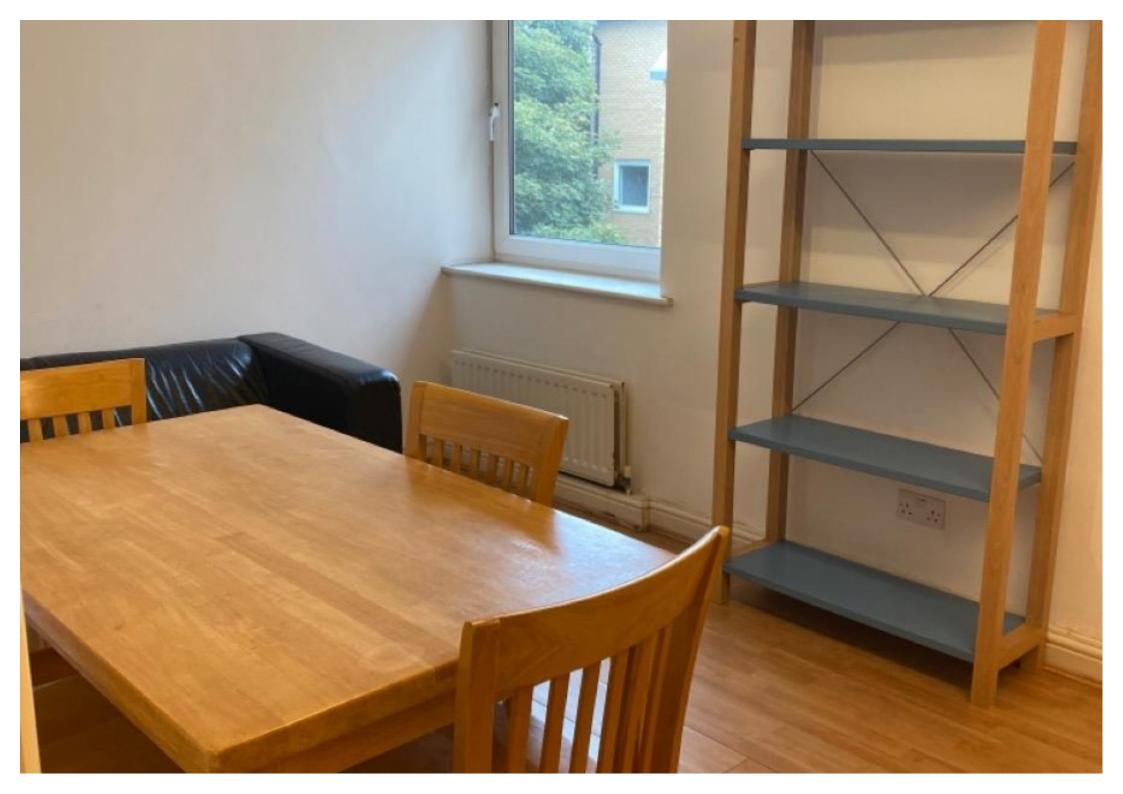

This 2 bedroom property briefly compromises of a kitchen/living area equipt with a washing machine. There are 2 fully furnished, large double bedrooms each with a double bed, wardrobe, and desk with chair. Finally, there is a fully tiled bathroom, with a shower.