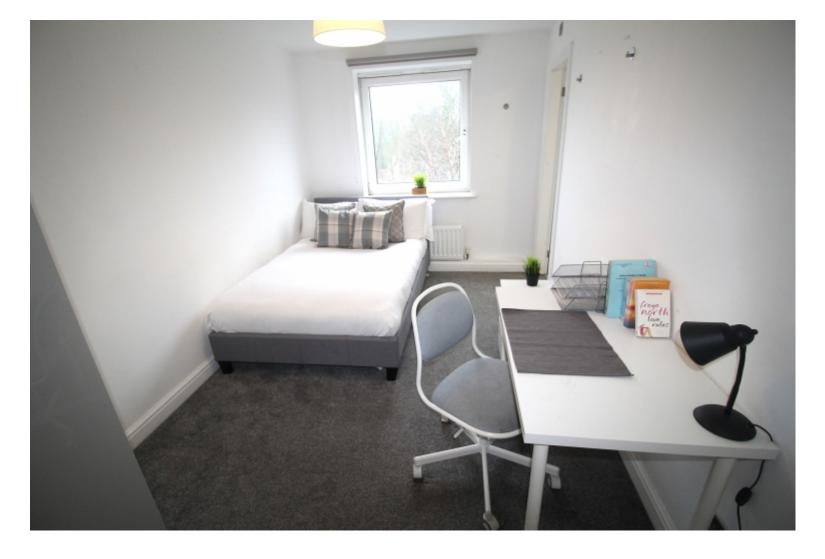

This 3 bedroom property briefly compromises of a kitchen/living area equipt with a washing machine and dining table. There are 3 fully furnished, large double bedrooms each with a double bed, wardrobe, and desk with chair. Finally, there are 3 premium ensuite bathrooms, all fully tiled with a shower.

The apartment itself is fully carpeted throughout, with central heating and double glazed windows.

This property is priced at £174 per person per week, making the full rental amount £2262 per calendar month. It is inclusive of gas, water, electricity and complimentary Wi-Fi.