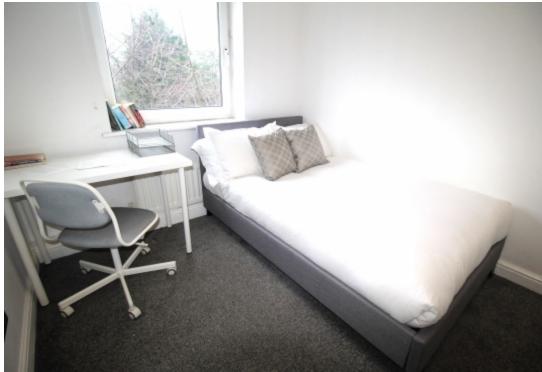

This 3 bedroom property briefly compromises of a kitchen/living area equipt with a washing machine and dining table. There are 3 fully furnished, large double bedrooms each with a double bed, wardrobe, and desk with chair. Finally, there are 3 premium ensuite bathrooms, all fully tiled with a shower.

The apartment itself is fully carpeted throughout, with central heating and double glazed windows.

This property is priced at £174 per person per week, making the full rental amount £2262 per calendar month. It is inclusive of gas, water, electricity and complimentary Wi-Fi.