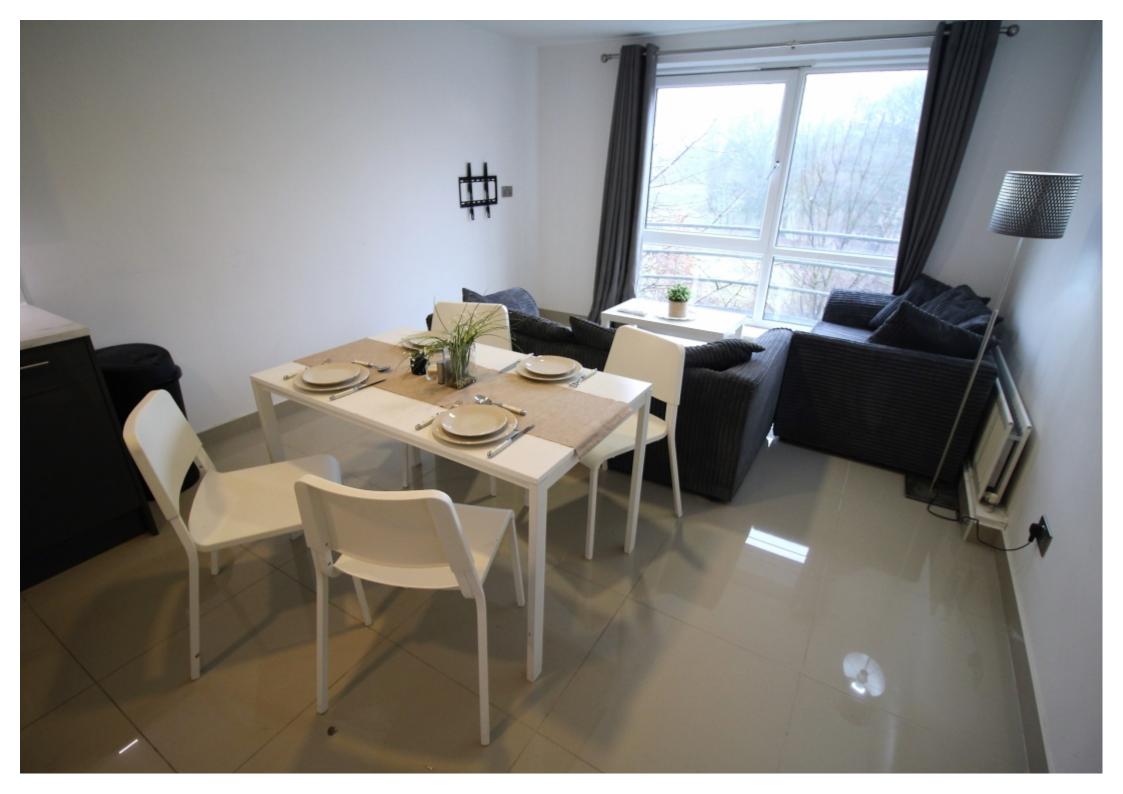

This 3 bedroom property briefly compromises of a kitchen/living area equipt with a washing machine and dining table. There are 3 fully furnished, large double bedrooms each with a double bed, wardrobe, and desk with chair. Finally, there are 3 premium ensuite bathrooms, all fully tiled with a shower.

The apartment itself is fully carpeted throughout, with central heating and double glazed windows.

This property is priced at £174 per person per week, making the full rental amount £2262 per calendar month. It is inclusive of gas, water, electricity and complimentary Wi-Fi.