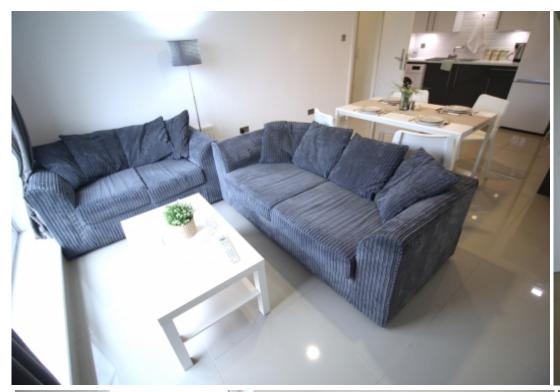

This 3 bedroom property briefly compromises of a kitchen/living area equipt with a washing machine and dining table. There are 3 fully furnished, large double bedrooms each with a double bed, wardrobe, and desk with chair. Finally, there are 3 premium ensuite bathrooms, all fully tiled with a shower.