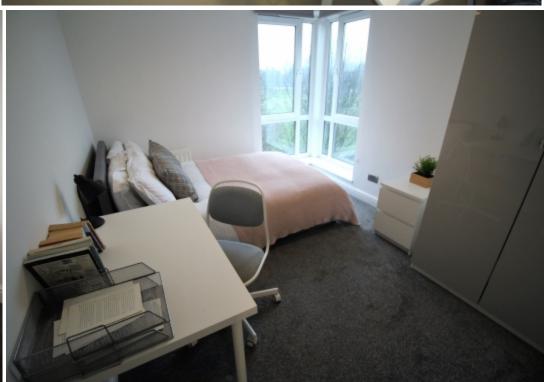

This 3 bedroom property briefly compromises of a kitchen/living area equipt with a washing machine and dining table. There are 3 fully furnished, large double bedrooms each with a double bed, wardrobe, and desk with chair. Finally, there are 3 premium ensuite bathrooms, all fully tiled with a shower.

The apartment itself is fully carpeted throughout, with central heating and double glazed windows.

This property is priced at £174 per person per week, making the full rental amount £2262 per calendar month. It is inclusive of gas, water, electricity and complimentary Wi-Fi.