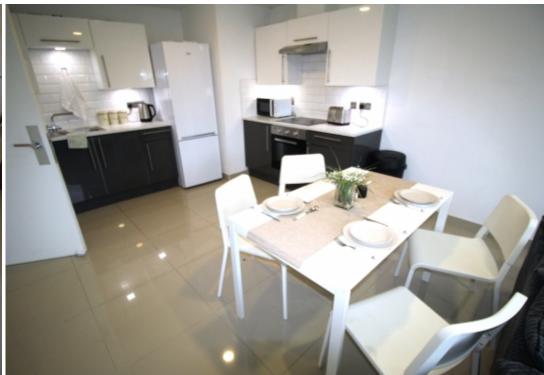

This 3 bedroom property briefly compromises of a kitchen/living area equipt with a washing machine and dining table. There are 3 fully furnished, large double bedrooms each with a double bed, wardrobe, and desk with chair. Finally, there are 3 premium ensuite bathrooms, all fully tiled with a shower.