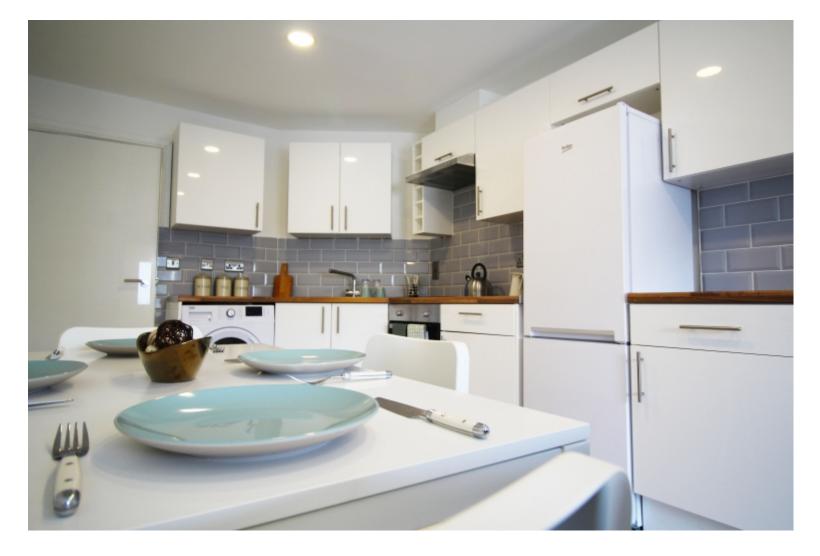

This 3 bedroom property briefly compromises of a kitchen/living area equipt with a washing machine and dining table. There are 3 fully furnished, large double bedrooms each with a double bed, wardrobe, and desk with chair. Finally, there are 3 premium ensuite bathrooms, all fully tiled with a shower.

The apartment itself is fully carpeted throughout, with central heating and double glazed windows.