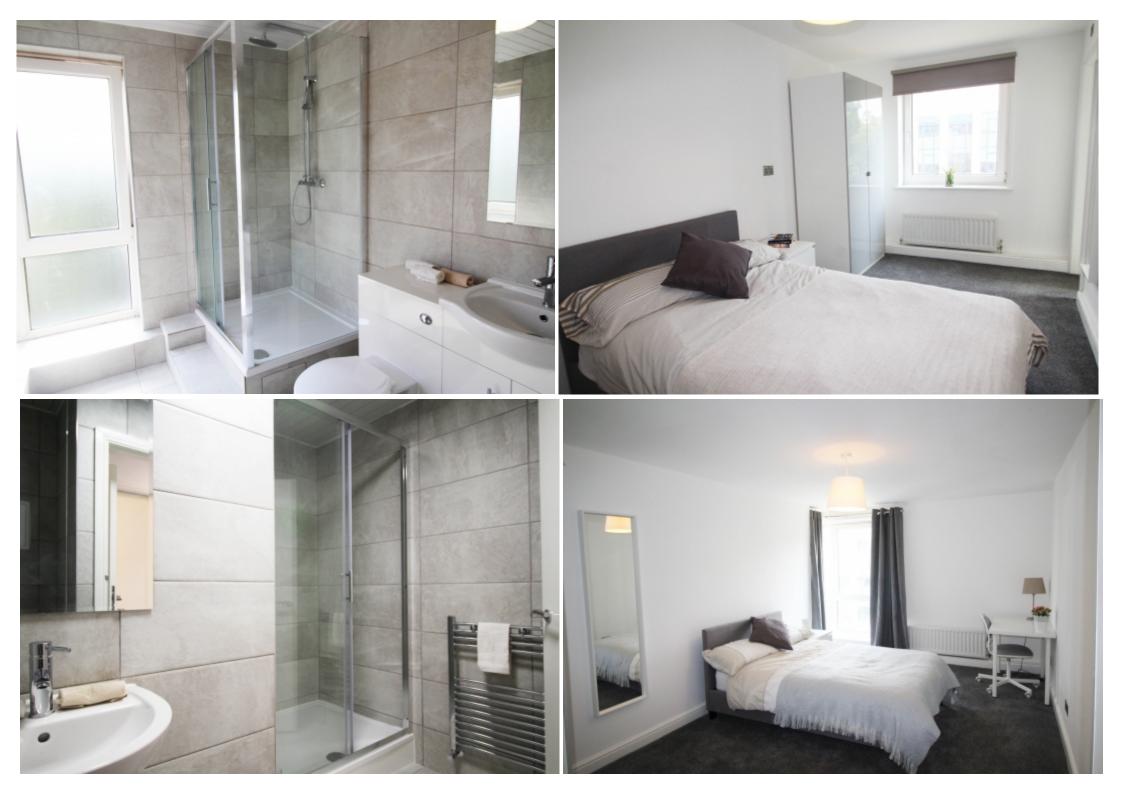

This 3 bedroom property briefly compromises of a kitchen/living area equipt with a washing machine and dining table. There are 3 fully furnished, large double bedrooms each with a double bed, wardrobe, and desk with chair. Finally, there are 3 premium ensuite bathrooms, all fully tiled with a shower.

The apartment itself is fully carpeted throughout, with central heating and double glazed windows.