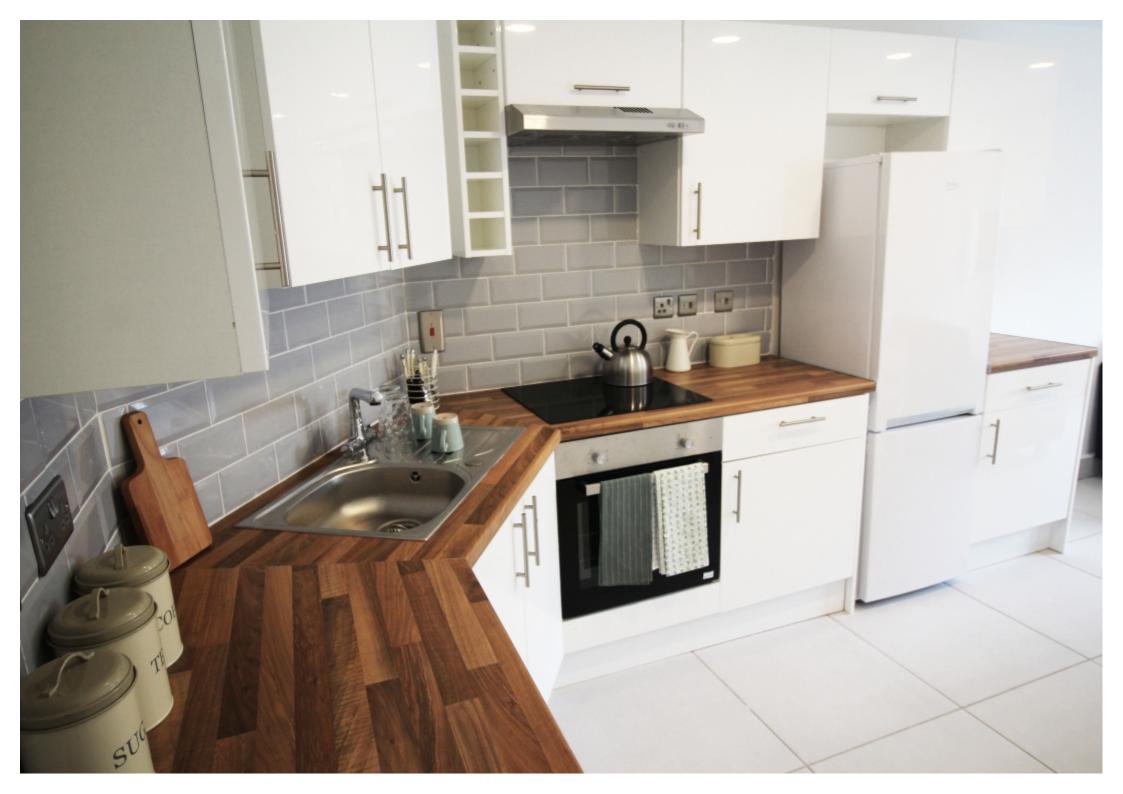

This 3 bedroom property briefly compromises of a kitchen/living area equipt with a washing machine and dining table. There are 3 fully furnished, large double bedrooms each with a double bed, wardrobe, and desk with chair. Finally, there are 3 premium ensuite bathrooms, all fully tiled with a shower.

The apartment itself is fully carpeted throughout, with central heating and double glazed windows.