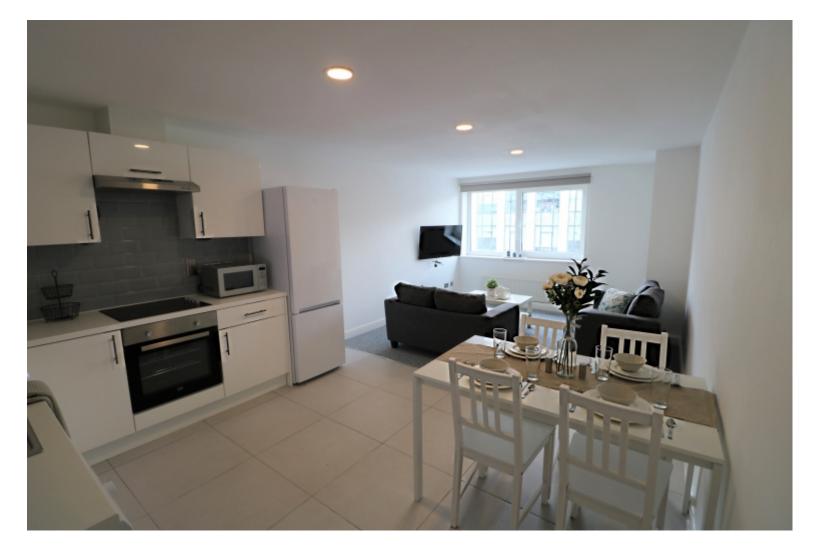

This 3 bedroom property briefly compromises of a kitchen/living area equipt with a washing machine and dining table. There are 3 fully furnished, large double bedrooms each with a double bed, wardrobe, and desk with chair. Finally, there is a premium bathroom, fully tiled with a shower.

The apartment itself is fully carpeted throughout, with central heating and double glazed windows.