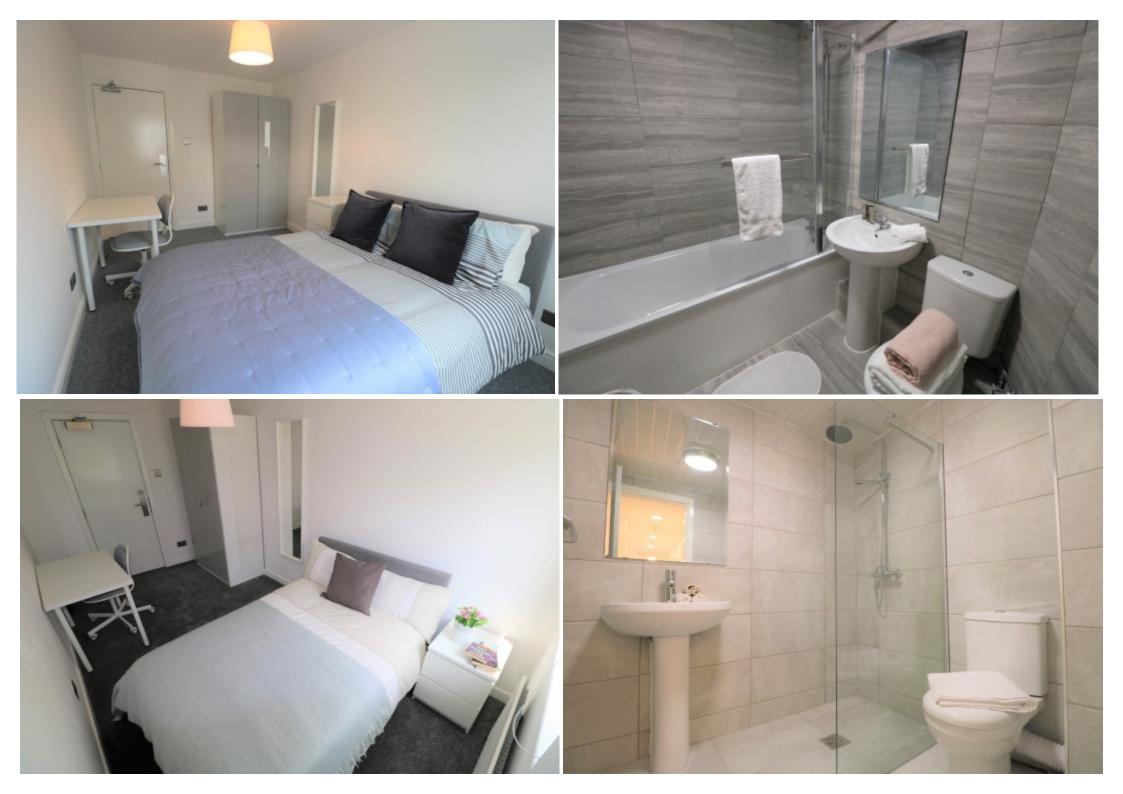

This 3 bedroom property briefly compromises of a kitchen/living area equipt with a washing machine and dining table. There are 3 fully furnished, large double bedrooms each with a double bed, wardrobe, and desk with chair. Finally, there is a premium bathroom, fully tiled with a shower.

The apartment itself is fully carpeted throughout, with central heating and double glazed windows.