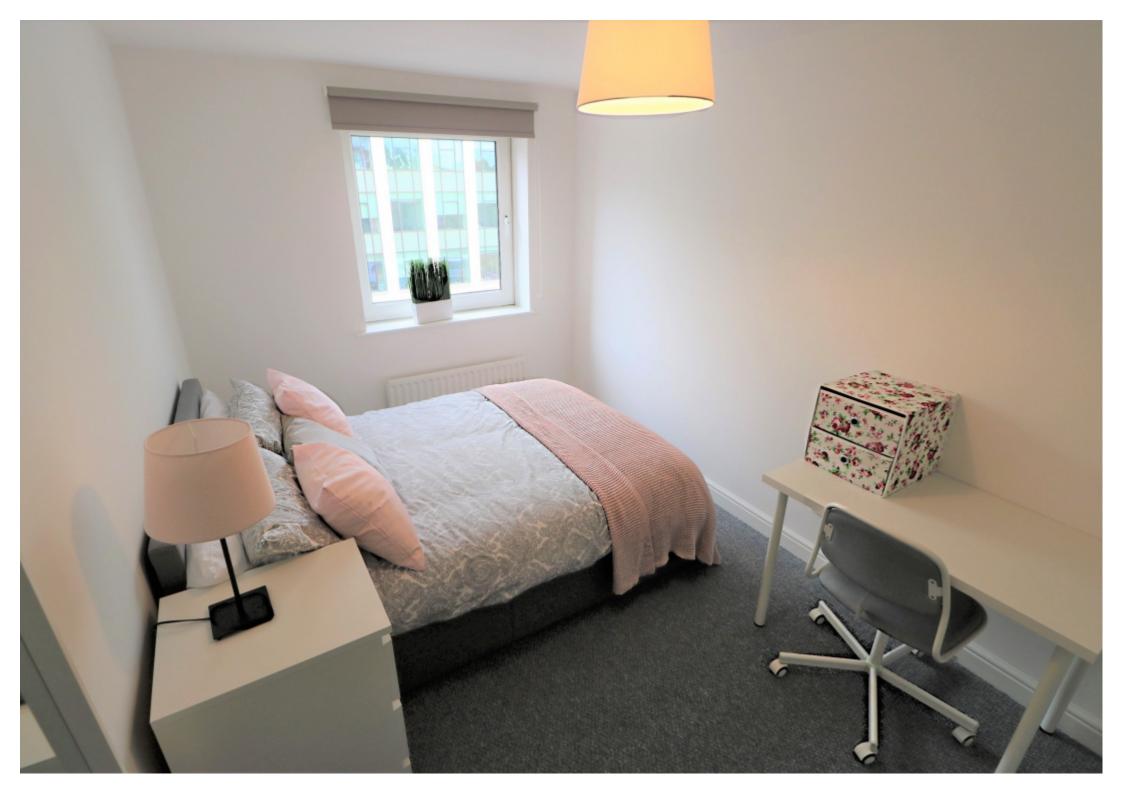

This 3 bedroom property briefly compromises of a kitchen/living area equipt with a washing machine and dining table. There are 3 fully furnished, large double bedrooms each with a double bed, wardrobe, and desk with chair. Finally, there is a premium bathroom, fully tiled with a shower.

The apartment itself is fully carpeted throughout, with central heating and double glazed windows.