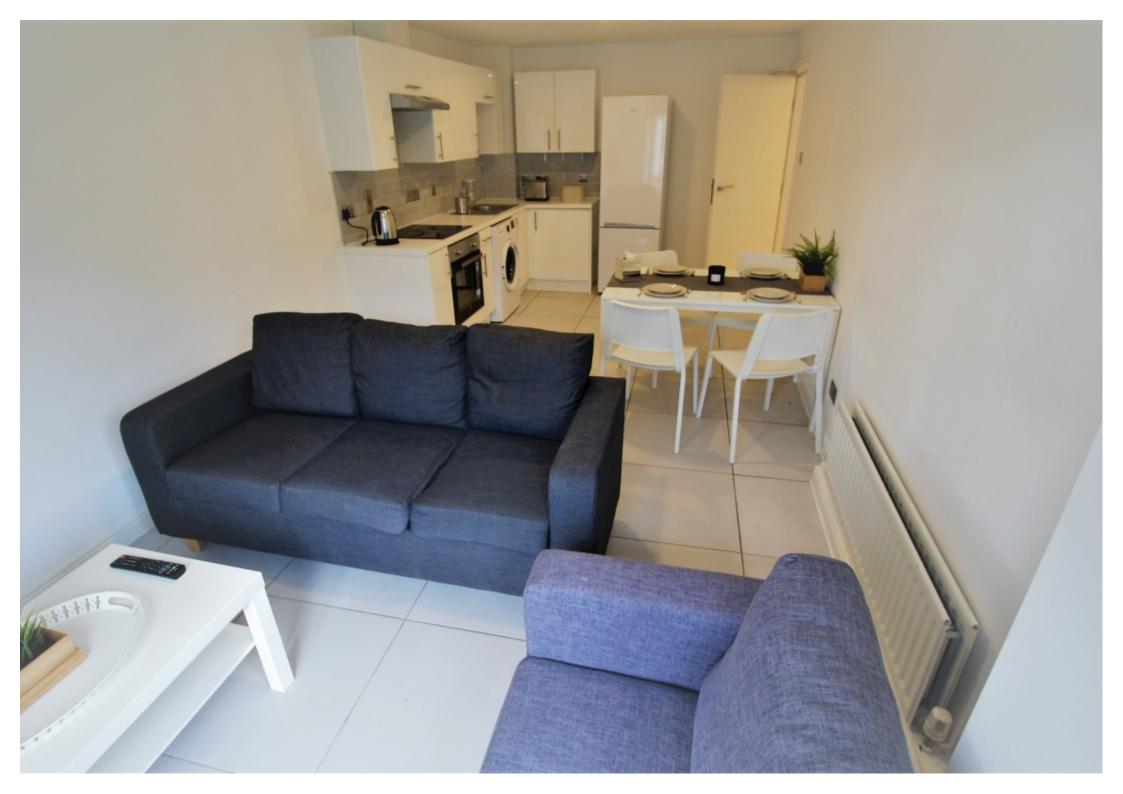

This 3 bedroom property briefly compromises of a kitchen/living area equipt with a washing machine and dining table. There are 3 fully furnished, large double bedrooms each with a double bed, wardrobe, and desk with chair. Finally, there is a premium bathroom, fully tiled with a shower.

The apartment itself is fully carpeted throughout, with central heating and double glazed windows.