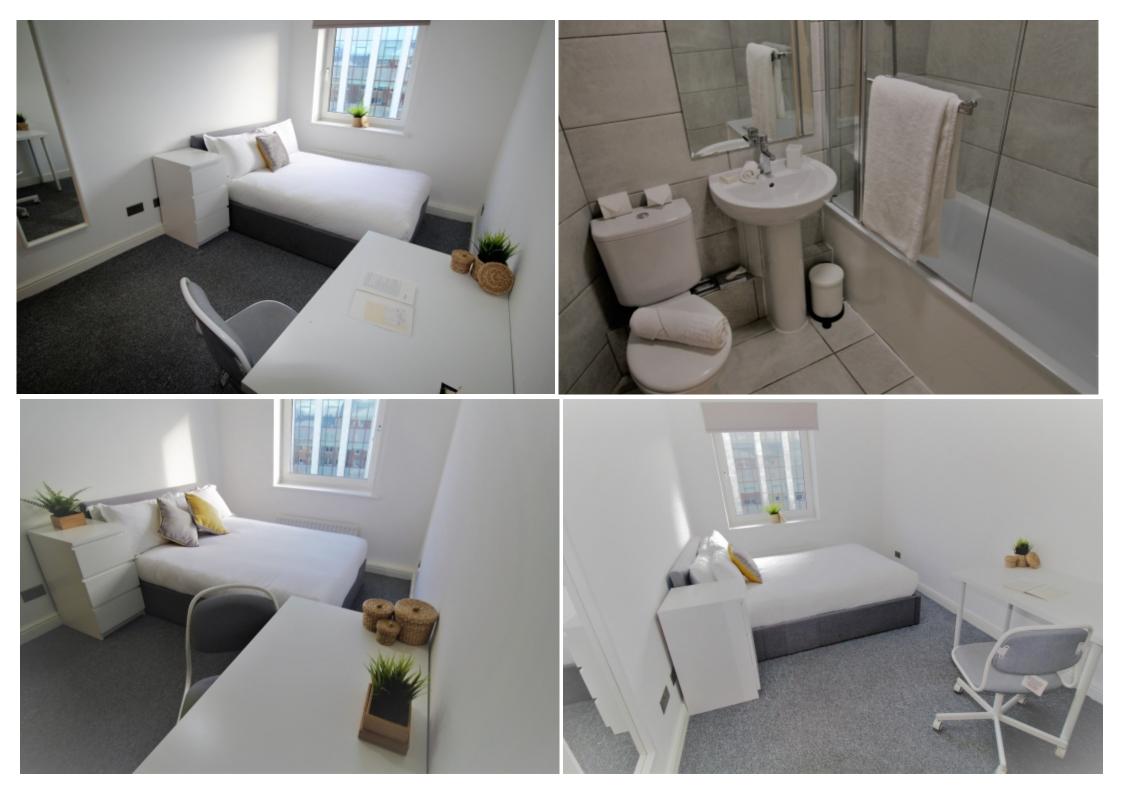

This 3 bedroom property briefly compromises of a kitchen/living area equipt with a washing machine and dining table. There are 3 fully furnished, large double bedrooms each with a double bed, wardrobe, and desk with chair. Finally, there is a premium bathroom, fully tiled with a shower.

The apartment itself is fully carpeted throughout, with central heating and double glazed windows.