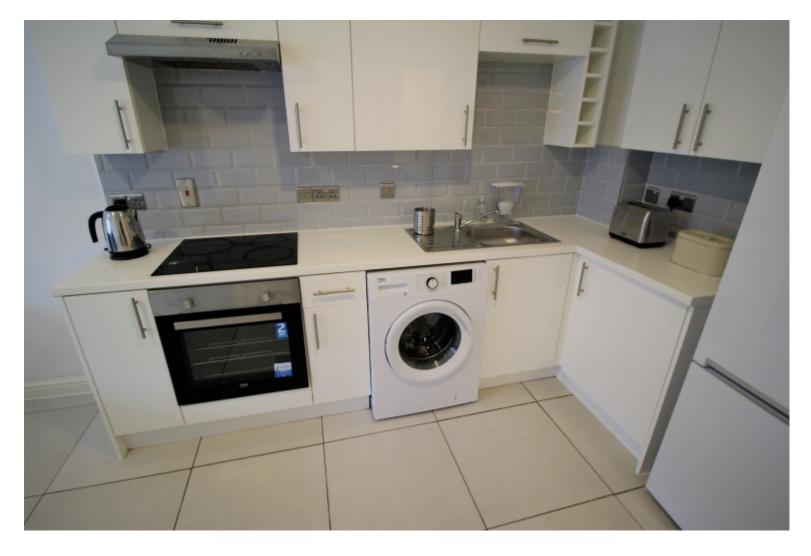

This 3 bedroom property briefly compromises of a kitchen/living area equipt with a washing machine and dining table. There are 3 fully furnished, large double bedrooms each with a double bed, wardrobe, and desk with chair. Finally, there is a premium bathroom, fully tiled with a shower.

The apartment itself is fully carpeted throughout, with central heating and double glazed windows.