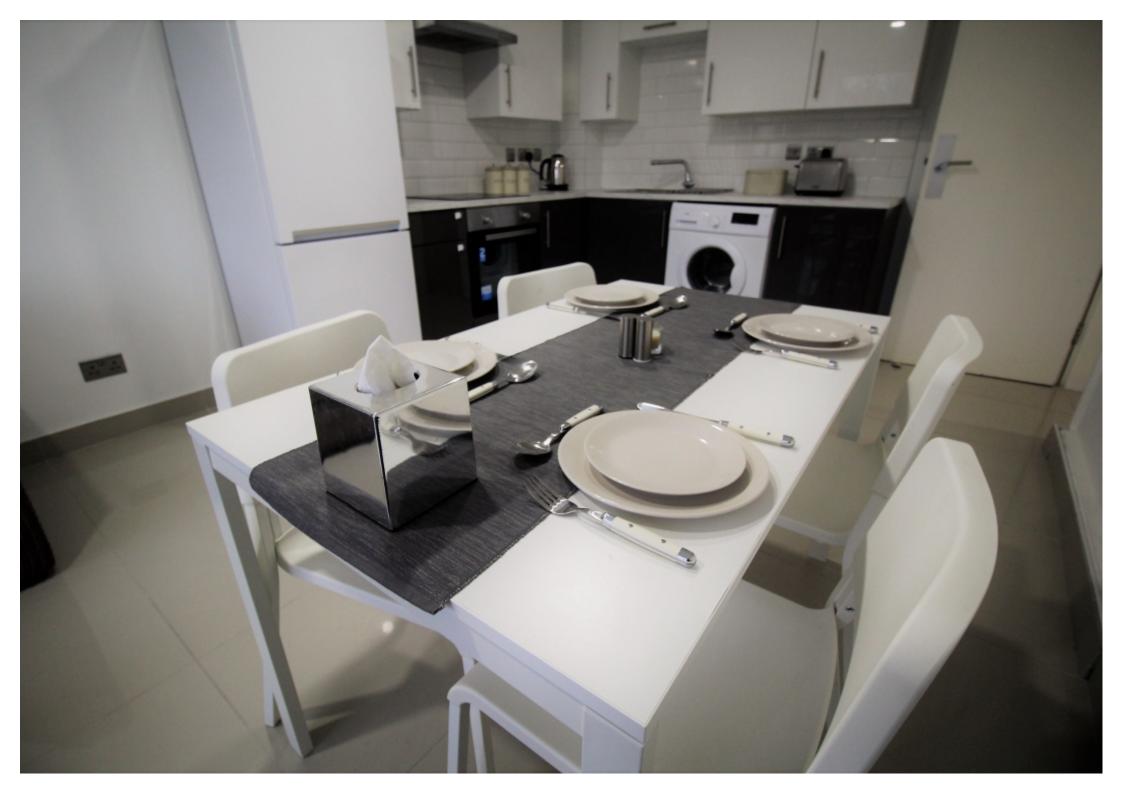

This 3 bedroom property briefly compromises of a kitchen/living area equipt with a washing machine and dining table. There are 3 fully furnished, large double bedrooms each with a double bed, wardrobe, and desk with chair. Finally, there is a premium bathroom, fully tiled with a shower.