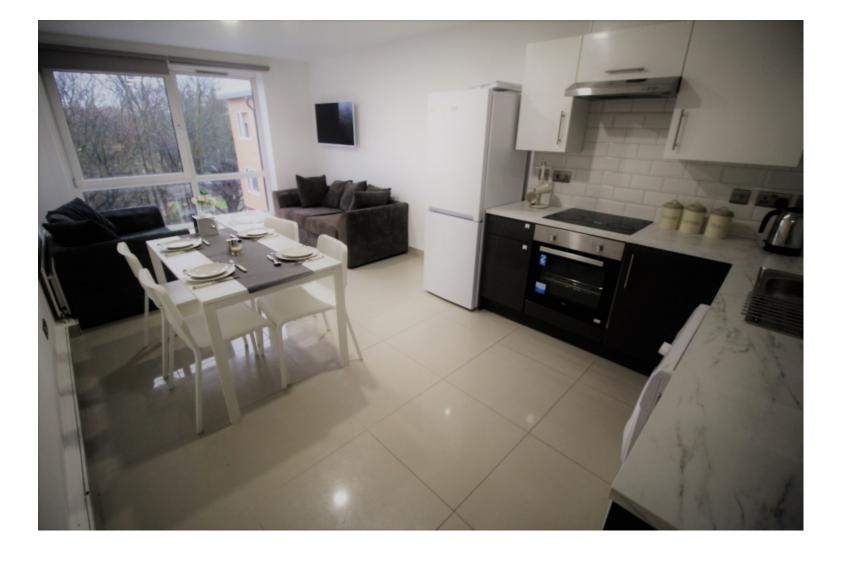

This 3 bedroom property briefly compromises of a kitchen/living area equipt with a washing machine and dining table. There are 3 fully furnished, large double bedrooms each with a double bed, wardrobe, and desk with chair. Finally, there is a premium bathroom, fully tiled with a shower.

The apartment itself is fully carpeted throughout, with central heating and double glazed windows.

This property is priced at £159 per person per week, making the full rental amount £2,072.70 per calendar month. It is inclusive of gas, water, electricity and complimentary Wi-Fi.