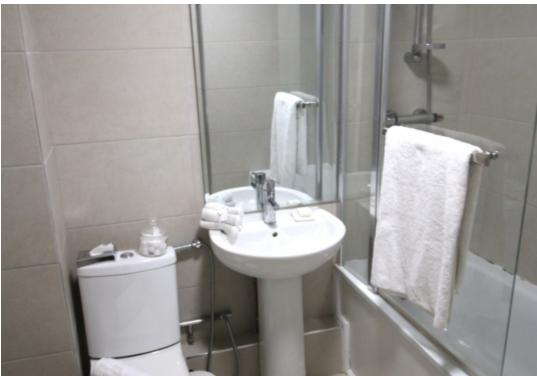

This 3 bedroom property briefly compromises of a kitchen/living area equipt with a washing machine and dining table. There are 3 fully furnished, large double bedrooms each with a double bed, wardrobe, and desk with chair. Finally, there is a premium bathroom, fully tiled with a shower.