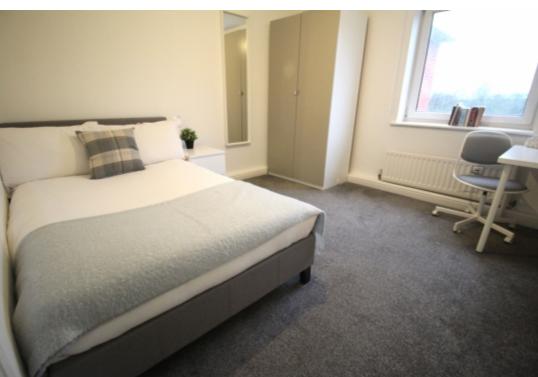

This 3 bedroom property briefly compromises of a kitchen/living area equipt with a washing machine and dining table. There are 3 fully furnished, large double bedrooms each with a double bed, wardrobe, and desk with chair. Finally, there is a premium bathroom, fully tiled with a shower.

The apartment itself is fully carpeted throughout, with central heating and double glazed windows.

This property is priced at £159 per person per week, making the full rental amount £2,072.70 per calendar month. It is inclusive of gas, water, electricity and complimentary Wi-Fi.