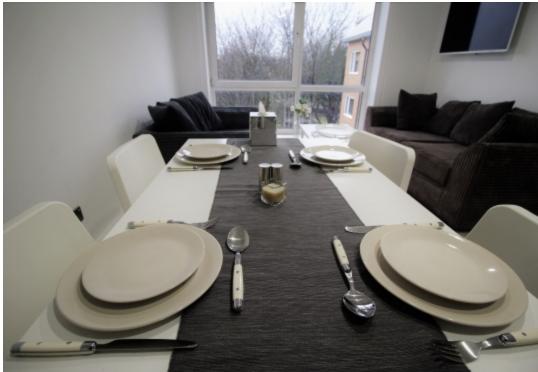

This 3 bedroom property briefly compromises of a kitchen/living area equipt with a washing machine and dining table. There are 3 fully furnished, large double bedrooms each with a double bed, wardrobe, and desk with chair. Finally, there is a premium bathroom, fully tiled with a shower.