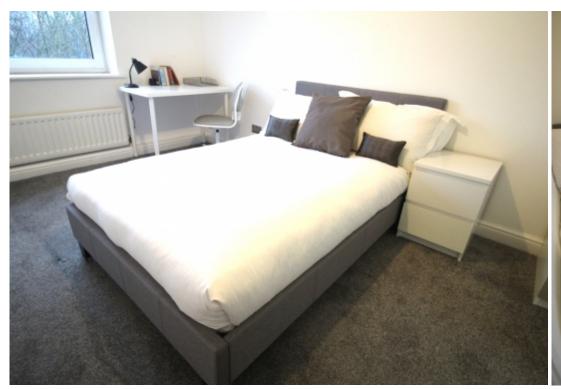

This 3 bedroom property briefly compromises of a kitchen/living area equipt with a washing machine and dining table. There are 3 fully furnished, large double bedrooms each with a double bed, wardrobe, and desk with chair. Finally, there is a premium bathroom, fully tiled with a shower.

The apartment itself is fully carpeted throughout, with central heating and double glazed windows.

This property is priced at £159 per person per week, making the full rental amount £2,072.70 per calendar month. It is inclusive of gas, water, electricity and complimentary Wi-Fi.