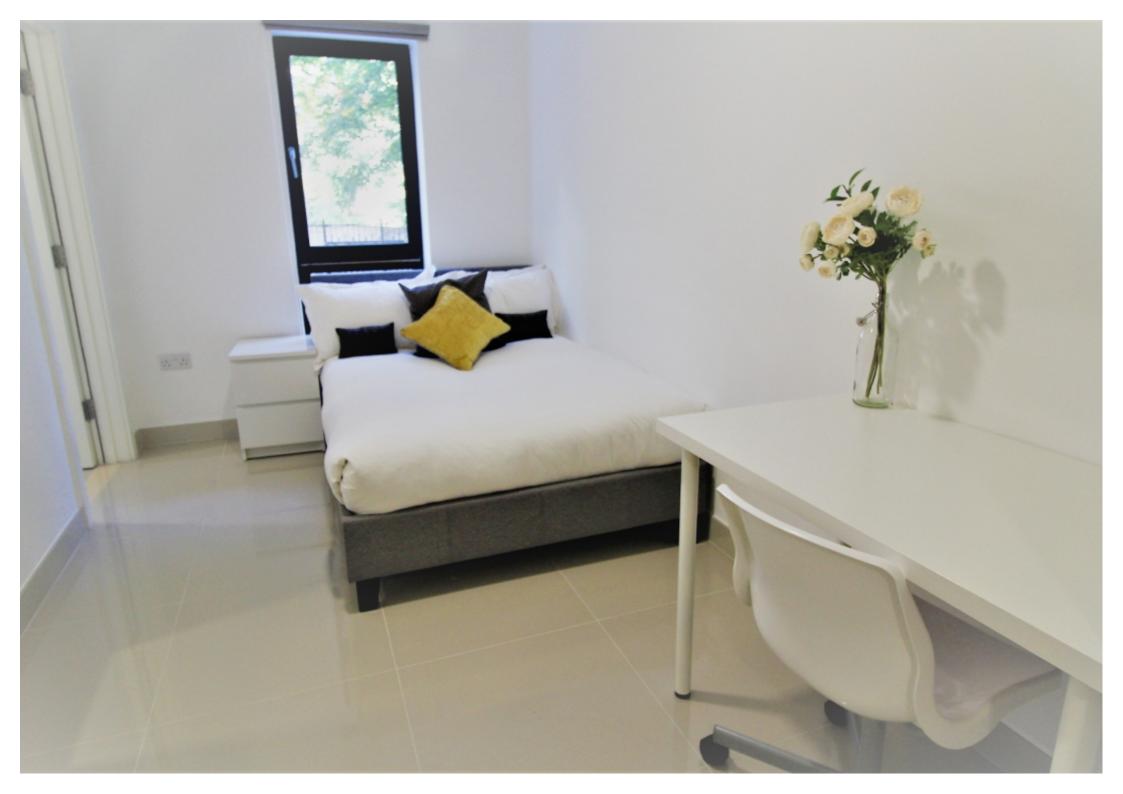

This 3 bedroom property briefly compromises of a kitchen/living area equipt with a washing machine, dining table and TV. There are 3 fully furnished, large double bedrooms each with a double bed, wardrobe, desk with chair and kitchenettes. Finally, there are three premium ensuite bathrooms, fully tiled with showers.

The apartment itself is fully tiled throughout, with central heating and double glazed windows.

This property is priced at £174 per person per week, making the full rental amount £2262 per calendar month. It is inclusive of gas, water, electricity and complimentary Wi-Fi.