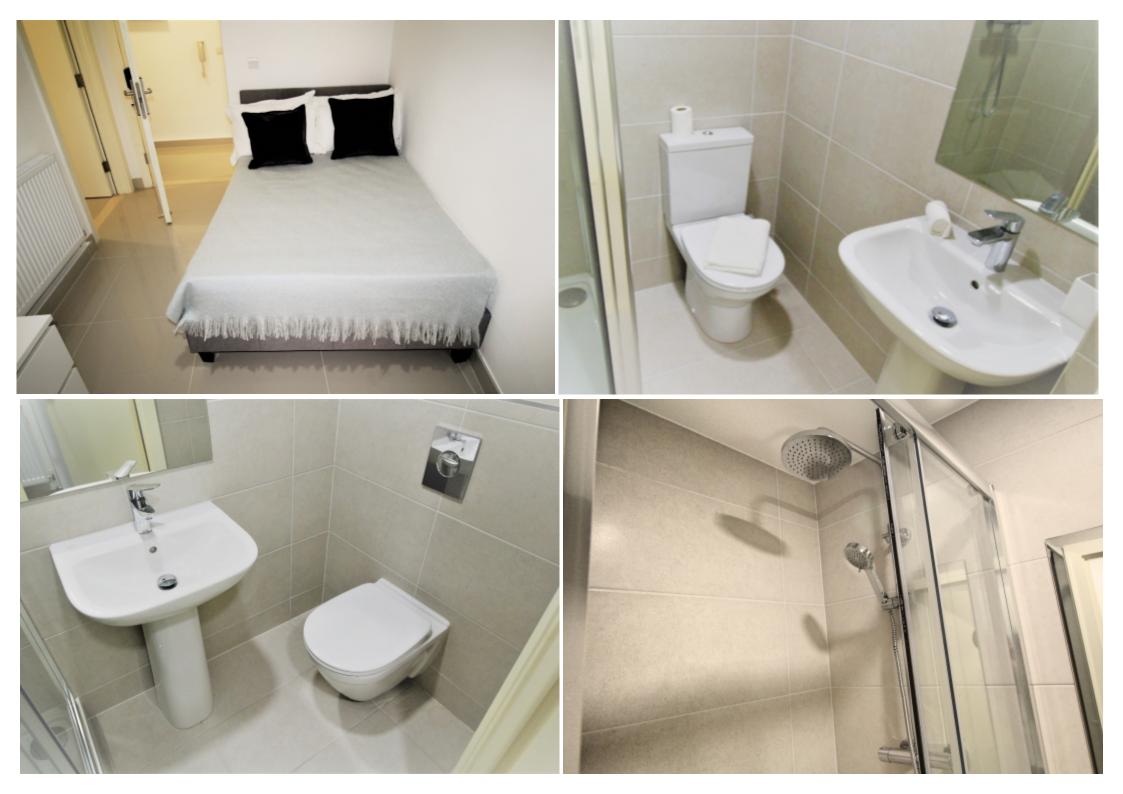

This 3 bedroom property briefly compromises of a kitchen/living area equipt with a washing machine, dining table and TV. There are 3 fully furnished, large double bedrooms each with a double bed, wardrobe, desk with chair and kitchenettes. Finally, there are three premium ensuite bathrooms, fully tiled with showers.

The apartment itself is fully tiled throughout, with central heating and double glazed windows.

This property is priced at £174 per person per week, making the full rental amount £2262 per calendar month. It is inclusive of gas, water, electricity and complimentary Wi-Fi.