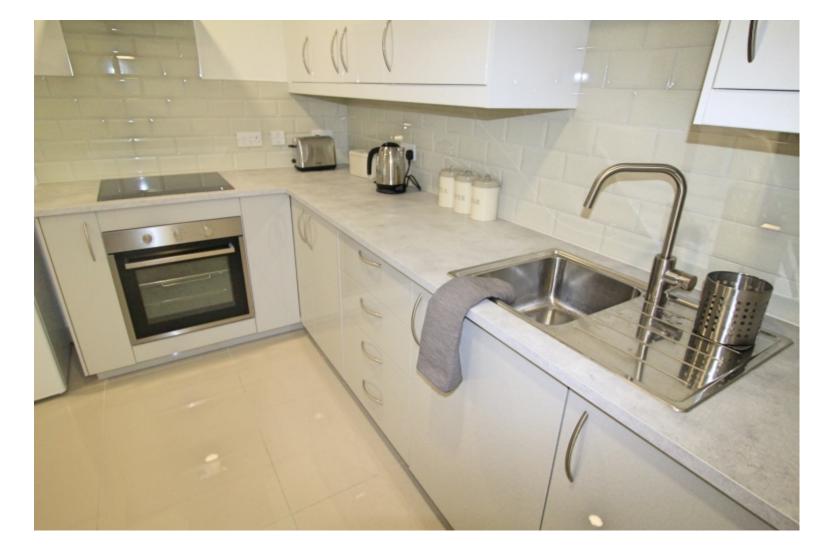

This 3 bedroom property briefly compromises of a kitchen/living area equipt with a washing machine, dining table and TV. There are 3 fully furnished, large double bedrooms each with a double bed, wardrobe, desk with chair and kitchenettes. Finally, there are three premium ensuite bathrooms, fully tiled with showers.

The apartment itself is fully tiled throughout, with central heating and double glazed windows.

This property is priced at £174 per person per week, making the full rental amount £2262 per calendar month. It is inclusive of gas, water, electricity and complimentary Wi-Fi.