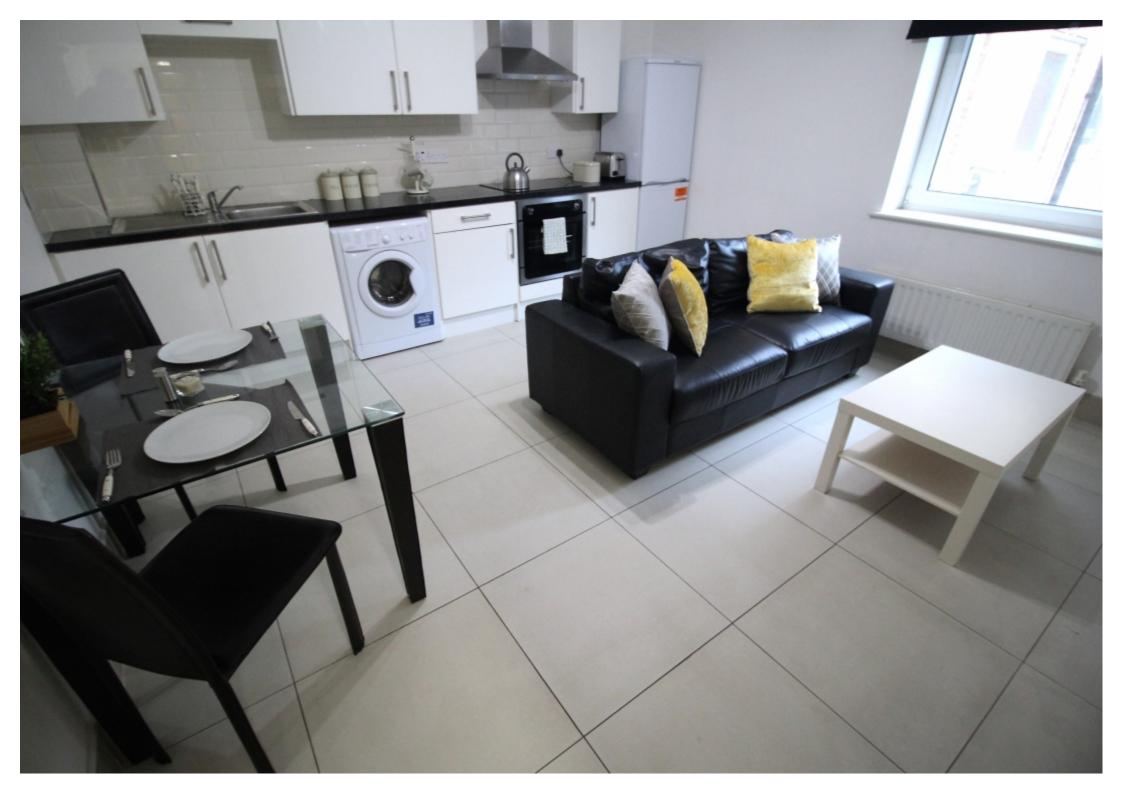

This 3 bedroom property briefly compromises of a kitchen/living area equipt with a washing machine and dining table. There are 3 fully furnished, large double bedrooms each with a double bed, wardrobe, and desk with chair. Finally, there is a premium bathroom, fully tiled with a shower.

The apartment itself is fully carpeted throughout, with central heating and double-glazed windows.

This property is priced at £154 per person per week, making the full rental amount £2001.99 per calendar month. It is inclusive of gas, water, electricity and complimentary Wi-Fi.