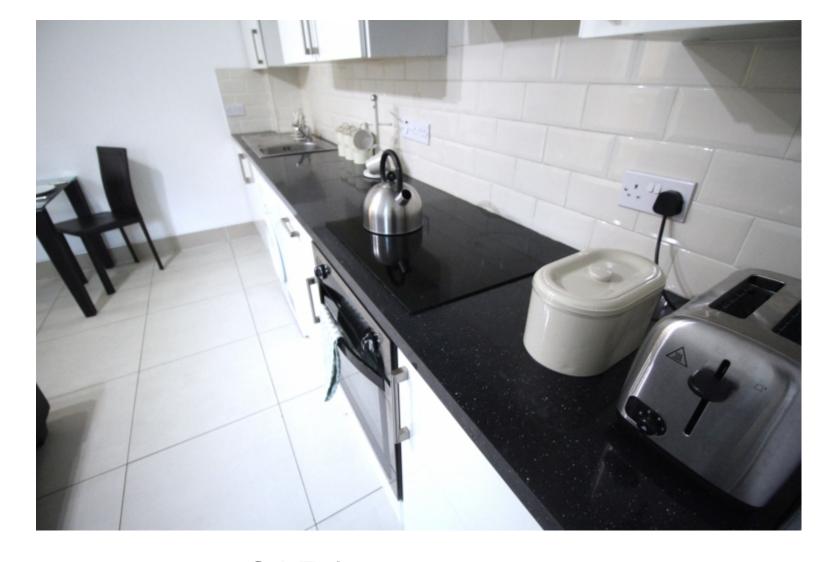

This 3 bedroom property briefly compromises of a kitchen/living area equipt with a washing machine and dining table. There are 3 fully furnished, large double bedrooms each with a double bed, wardrobe, and desk with chair. Finally, there is a premium bathroom, fully tiled with a shower.

The apartment itself is fully carpeted throughout, with central heating and double-glazed windows.

This property is priced at £154 per person per week, making the full rental amount £2001.99 per calendar month. It is inclusive of gas, water, electricity and complimentary Wi-Fi.