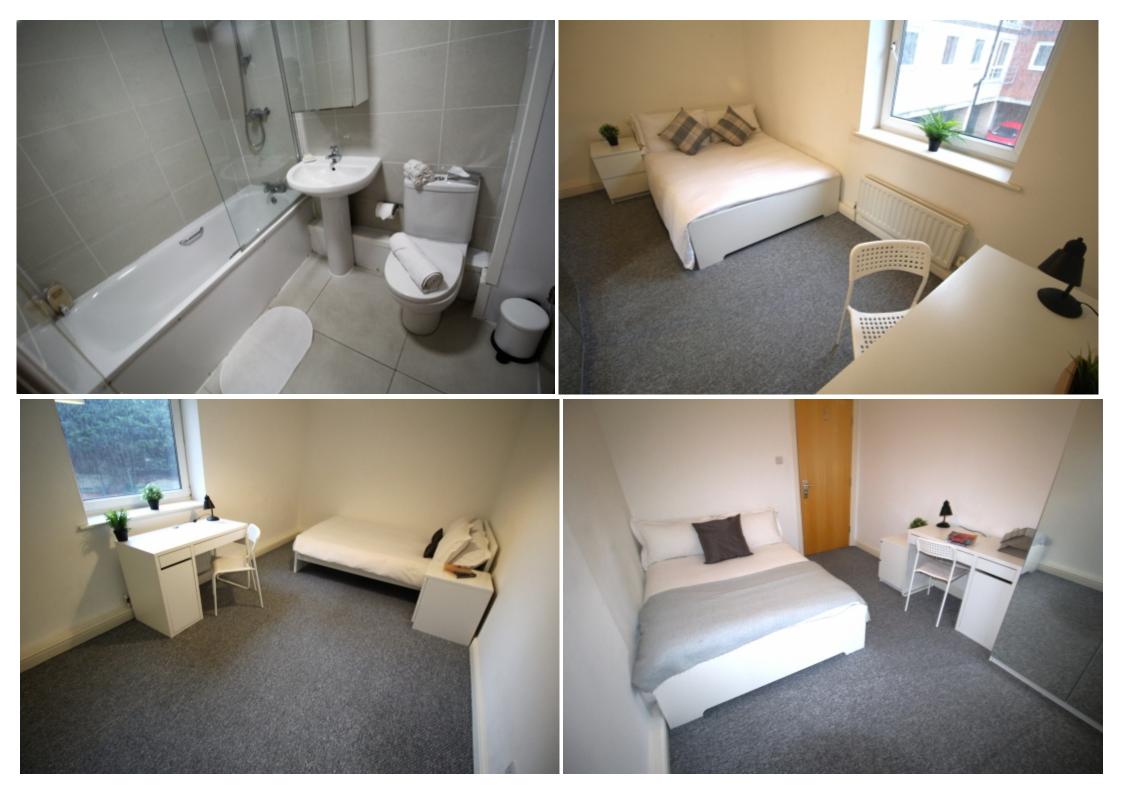

This 3 bedroom property briefly compromises of a kitchen/living area equipt with a washing machine and dining table. There are 3 fully furnished, large double bedrooms each with a double bed, wardrobe, and desk with chair. Finally, there is a premium bathroom, fully tiled with a shower.