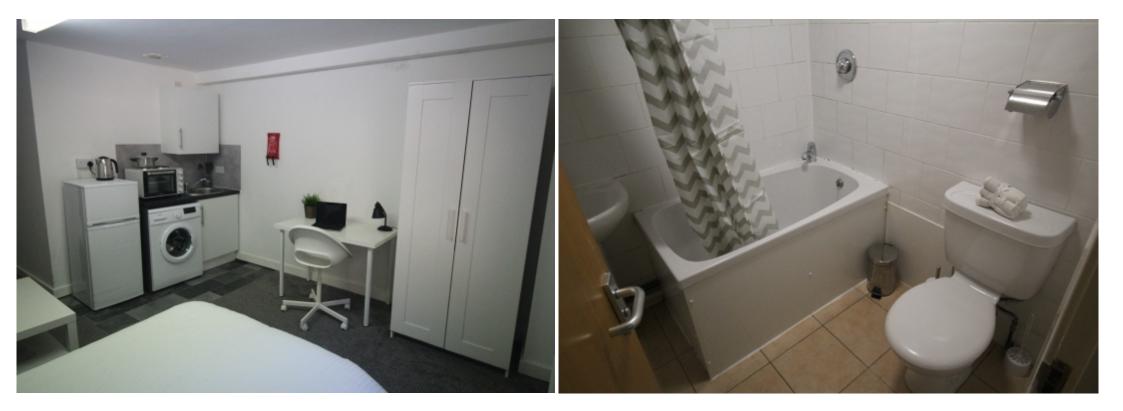

This studio property briefly compromises of a fully fitted kitchen, equipt with a washing machine. The studio also includes a double bed, wardrobe and desk with chair. Finally, there is a fully tiled ensuite shower room.