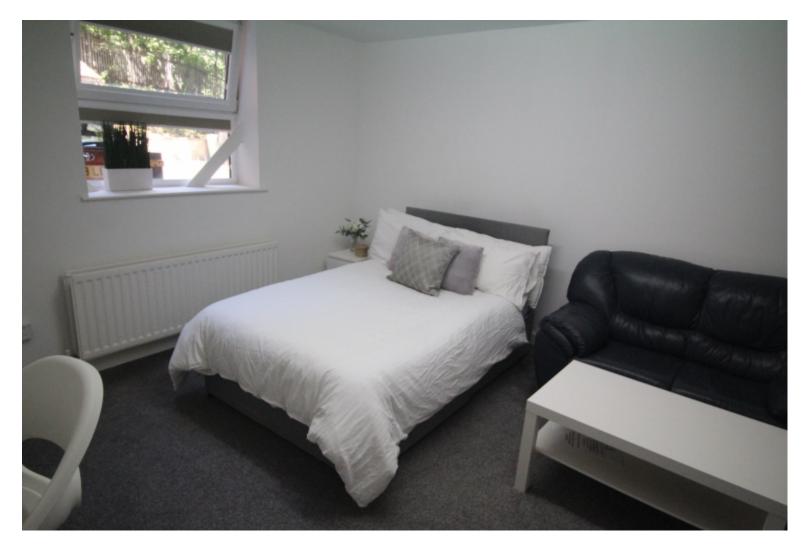

This studio property briefly compromises of a fully fitted kitchen, equipt with a washing machine. The studio also includes a double bed, wardrobe and desk with chair. Finally, there is a fully tiled ensuite shower room.

Other features of this property include central heating and double-glazed windows.