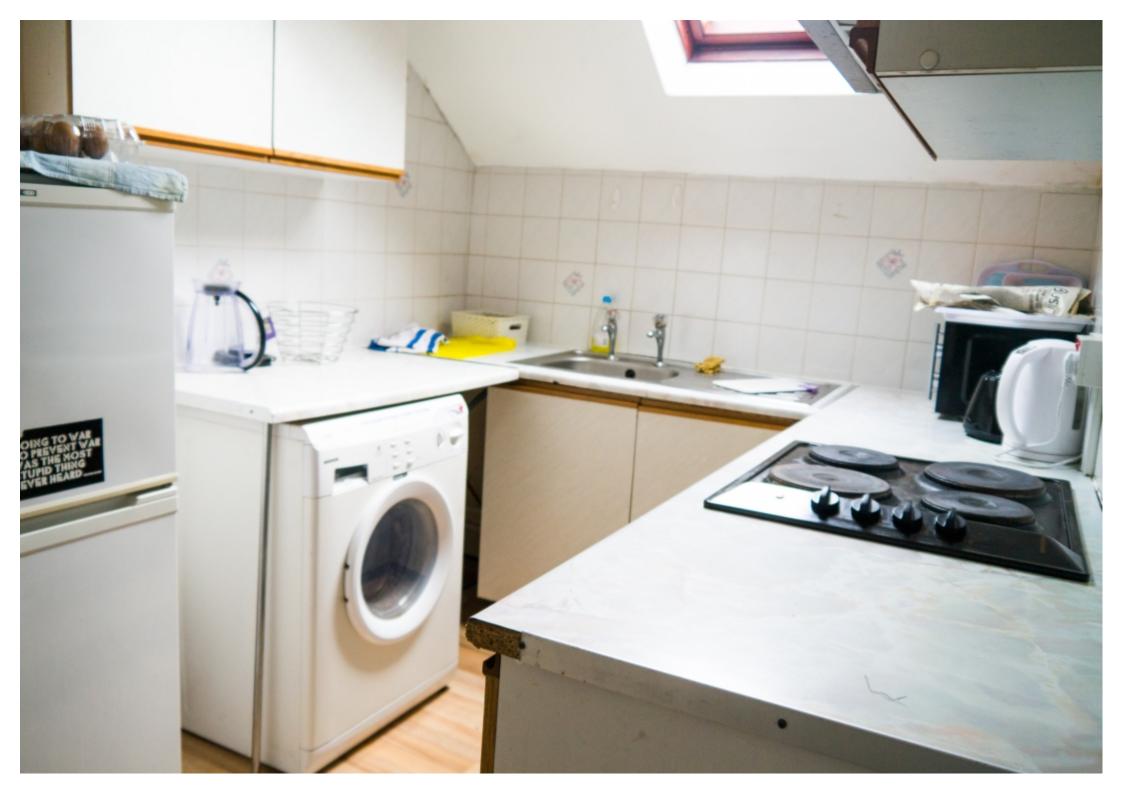

#### **Property reference: 6 CA F4**

- Short walking distance to the University of Leeds.
- Surrounded by several shops, restaurants and bars.
- Early viewings are recommended!

This 1 bedroom property briefly compromises of a fully fitted kitchen equipt with a washing machine. There is a fully furnished bedroom with a double bed, wardrobe and desk with chair. Finally, there is a fully tiled bathroom with a shower.

Other features of this property include central heating and double-glazed windows.

This property is priced at £129 per person per week, making the full rental amount £560.54 per calendar month. It is not inclusive of any bills.