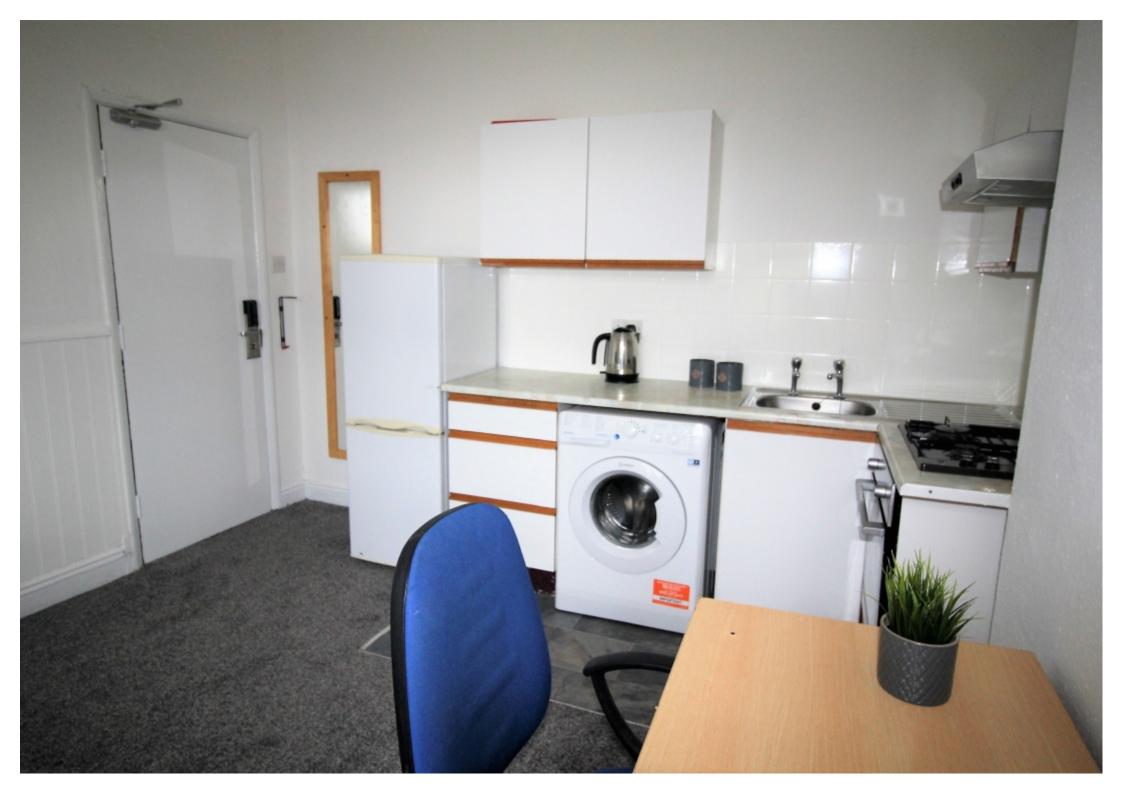

#### **Property reference: 6 CA F2**

- Short walking distance to the University of Leeds.
- Surrounded by several shops, restaurants and bars.
- Early viewings are recommended!

This studio property briefly compromises of a fully fitted kitchen equipt with a washing machine. There is a fully furnished bedroom area with a double bed, wardrobe and desk with chair. Finally, there is a fully tiled bathroom with a shower.

Other features of this property include central heating and double-glazed windows.

This property is priced at £149 per person per week, making the full rental amount £647.54 per calendar month. It is inclusive of gas, water, electricity and complimentary Wi-Fi.