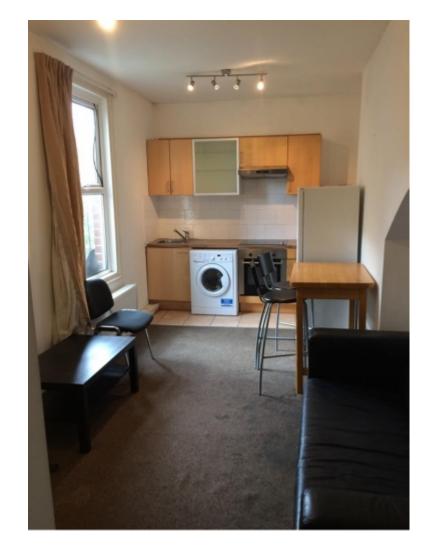

#### **Property reference: 6 CA F1**

- Short walking distance to the University of Leeds.
- Surrounded by several shops, restaurants and bars.
- Early viewings are recommended!

This 2 bedroom property briefly compromises of a fully fitted kitchen/living area equipt with a washing machine and a dining table. There are 2 double bedrooms, both fully furnished with a double bed, wardrobe and desk with chair. Finally, there is a fully tiled bathroom with a shower.

Other features of this property include central heating and double-glazed windows.

This property is priced at £115 per person per week, making the full rental amount £996.67 per calendar month. It is not inclusive of any bills.