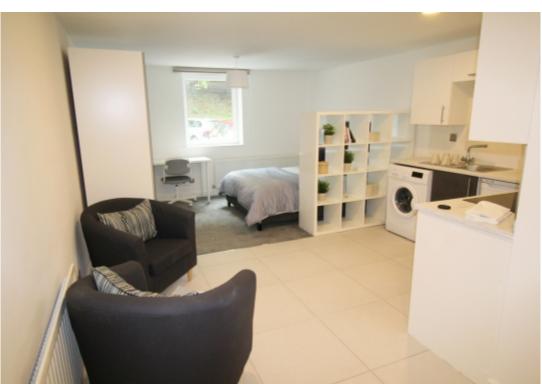

This studio property briefly compromises of a fully fitted kitchen, equipt with a washing machine. The studio also includes a double bed, wardrobe and desk with chair. Finally, there is a fully tiled ensuite shower room.