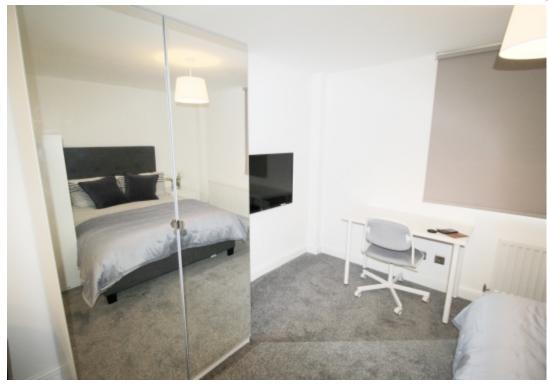

This studio property briefly compromises of a fully fitted kitchen, equipt with a washing machine. The studio also includes a double bed, wardrobe and desk with chair. Finally, there is a fully tiled ensuite shower room.

Other features of this property include central heating and double-glazed windows.

This property is priced at £189 per person per week, making the full rental amount £819 per calendar month. It is inclusive of gas, water, electricity and complimentary Wi-Fi.