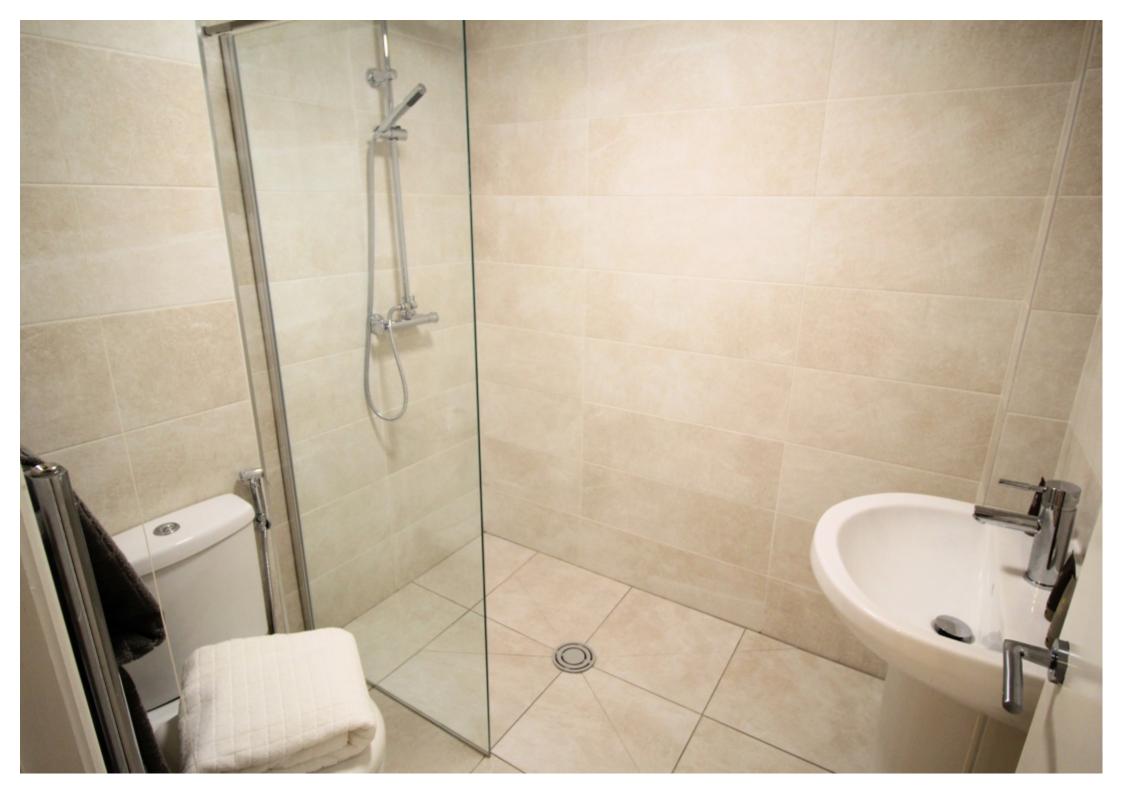

This studio property briefly compromises of a fully fitted kitchen, equipt with a washing machine. The studio also includes a double bed, wardrobe and desk with chair. Finally, there is a fully tiled ensuite shower room.