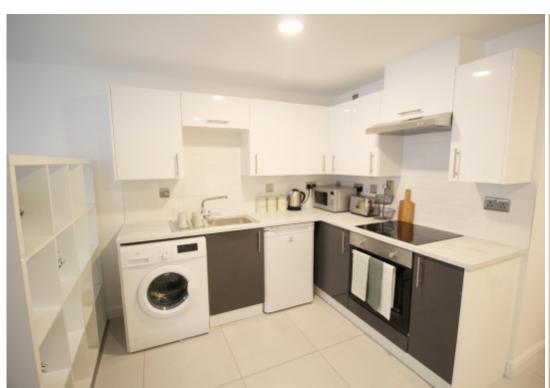

This studio property briefly compromises of a fully fitted kitchen, equipt with a washing machine. The studio also includes a double bed, wardrobe and desk with chair. Finally, there is a fully tiled ensuite shower room.