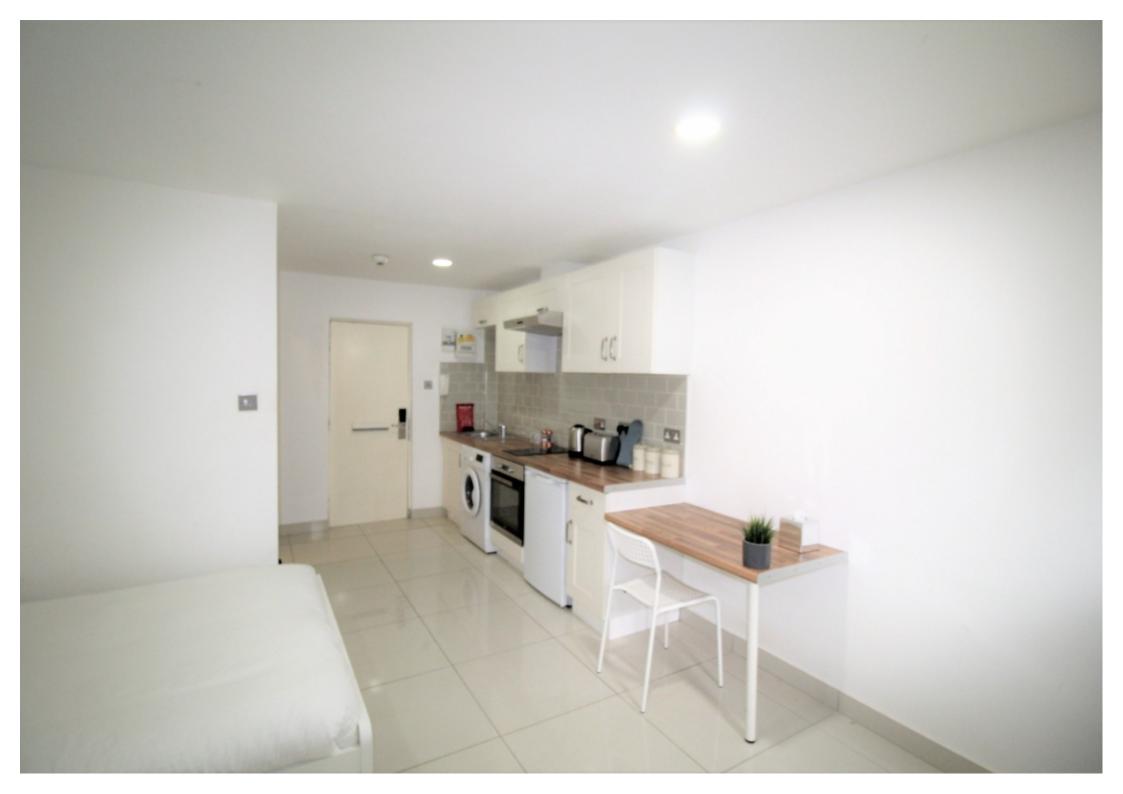

This studio property briefly compromises of a fully fitted kitchen, equipt with a washing machine. The studio also includes a double bed, wardrobe and desk with chair. Finally, there is a fully tiled ensuite shower room.

Other features of this property include central heating and double-glazed windows.

This property is priced at £189.00 per person per week, making the full rental amount £819.00 per calendar month. It is inclusive of gas, water, electricity and complimentary Wi-Fi.