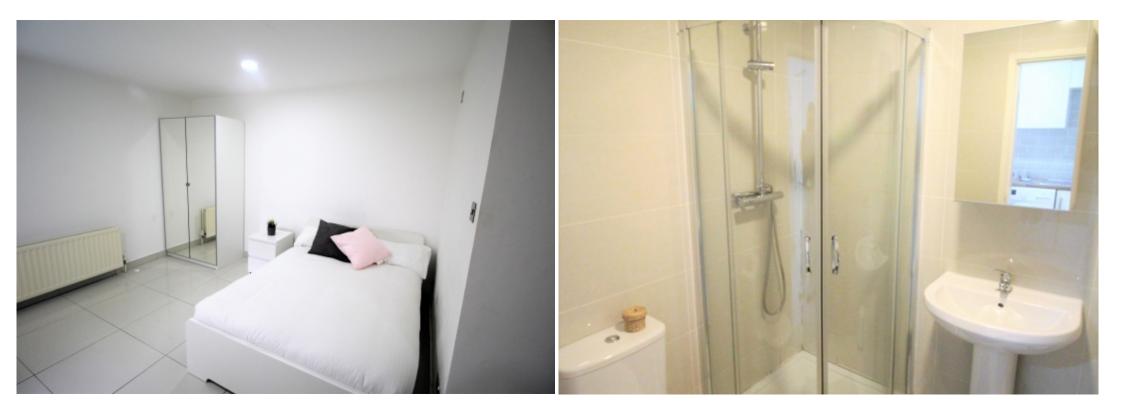

This studio property briefly compromises of a fully fitted kitchen, equipt with a washing machine. The studio also includes a double bed, wardrobe and desk with chair. Finally, there is a fully tiled ensuite shower room.

Other features of this property include central heating and double-glazed windows.

This property is priced at £189.00 per person per week, making the full rental amount £819.00 per calendar month. It is inclusive of gas, water, electricity and complimentary Wi-Fi.