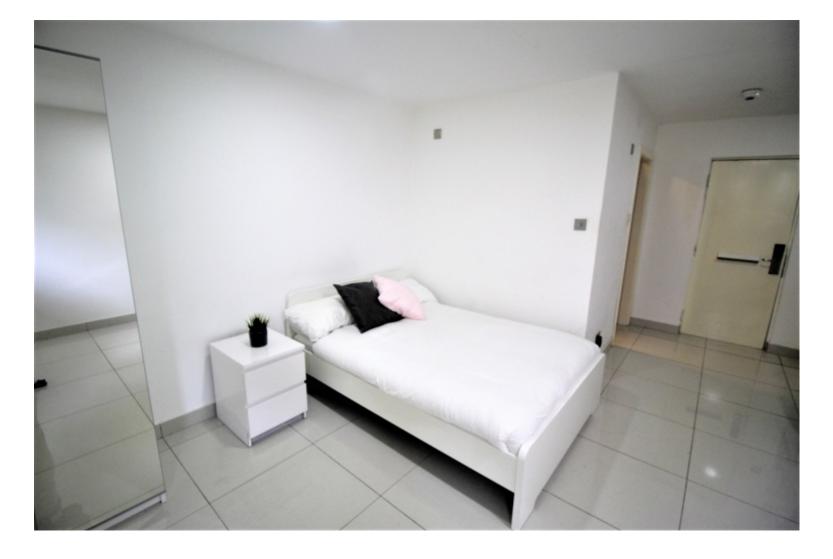

This studio property briefly compromises of a fully fitted kitchen, equipt with a washing machine. The studio also includes a double bed, wardrobe and desk with chair. Finally, there is a fully tiled ensuite shower room.

Other features of this property include central heating and double-glazed windows.

This property is priced at £189.00 per person per week, making the full rental amount £819.00 per calendar month. It is inclusive of gas, water, electricity and complimentary Wi-Fi.