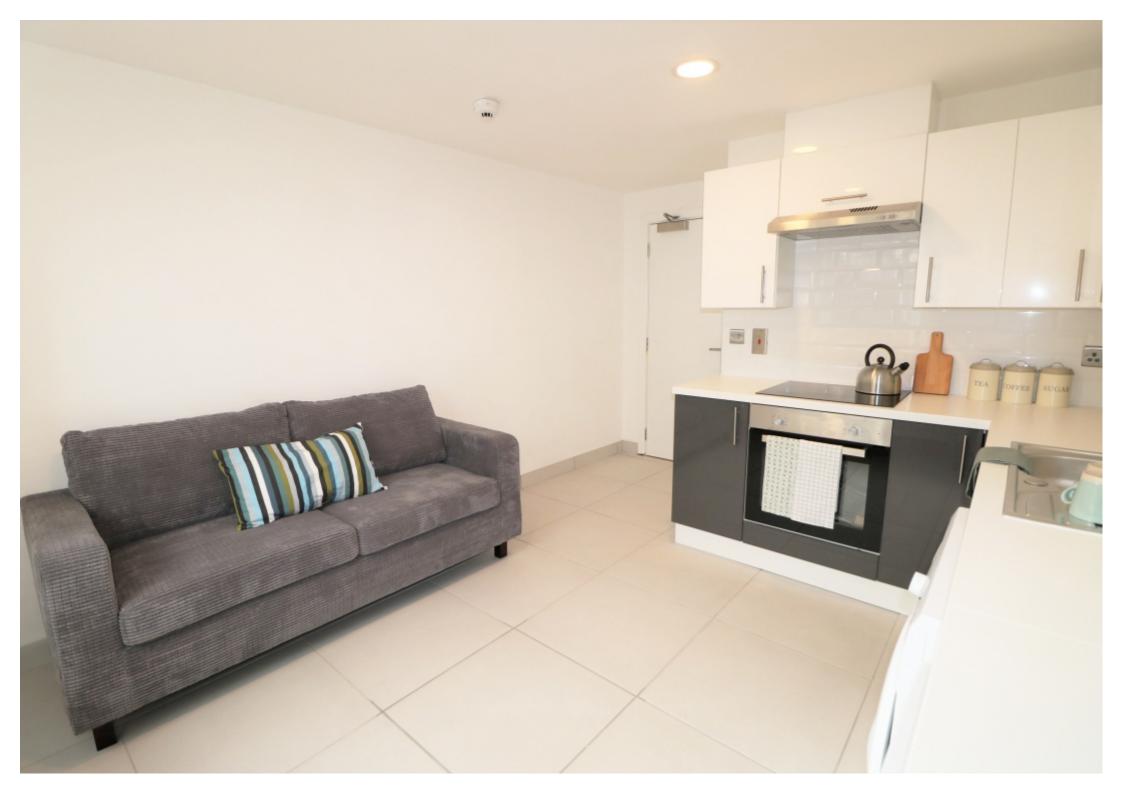

This 2 bedroom property briefly compromises of a kitchen/living area equipt with a washing machine, TV and dining table. There are 2 fully furnished, large double bedrooms each with a double bed, wardrobe, and desk with chair. Finally, there is a premium bathroom, fully tiled with a shower.