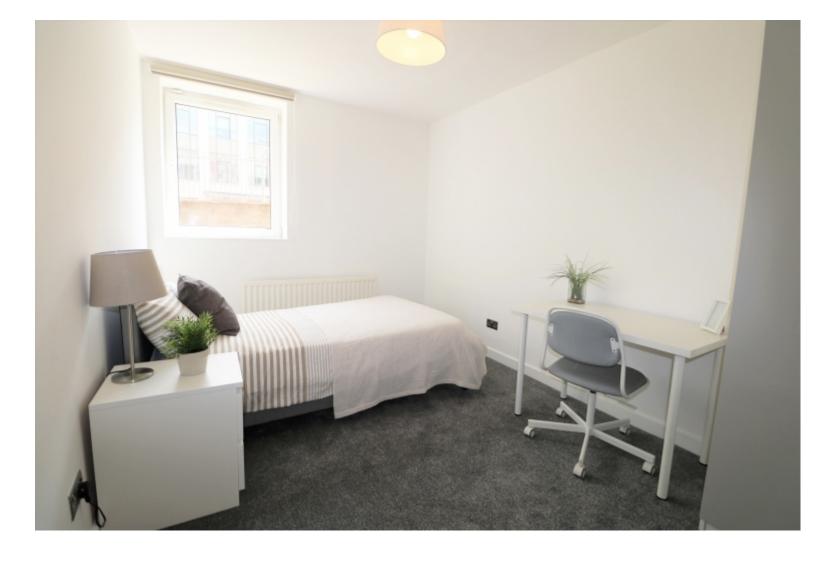

This 2 bedroom property briefly compromises of a kitchen/living area equipt with a washing machine, TV and dining table. There are 2 fully furnished, large double bedrooms each with a double bed, wardrobe, and desk with chair. Finally, there is a premium bathroom, fully tiled with a shower.

The apartment itself is fully carpeted throughout, with central heating and double glazed windows.

This property is priced at £169 per person per week, making the full rental amount £1464.67 per calendar month. It is inclusive of gas, water, electricity and complimentary Wi-Fi.