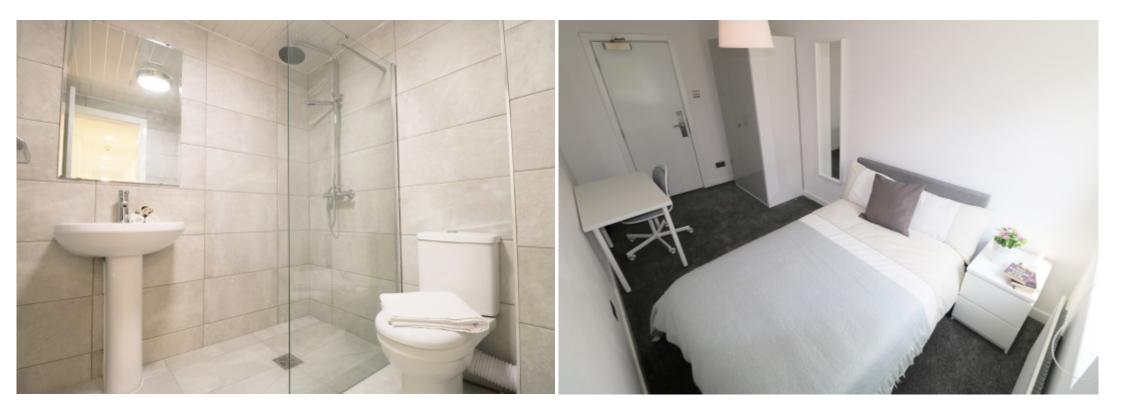

This 2 bedroom property briefly compromises of a kitchen/living area equipt with a washing machine, TV and dining table. There are 2 fully furnished, large double bedrooms each with a double bed, wardrobe, and desk with chair. Finally, there is a premium bathroom, fully tiled with a shower.

The apartment itself is fully carpeted throughout, with central heating and double glazed windows.

This property is priced at £169 per person per week, making the full rental amount £1464.67 per calendar month. It is inclusive of gas, water, electricity and complimentary Wi-Fi.