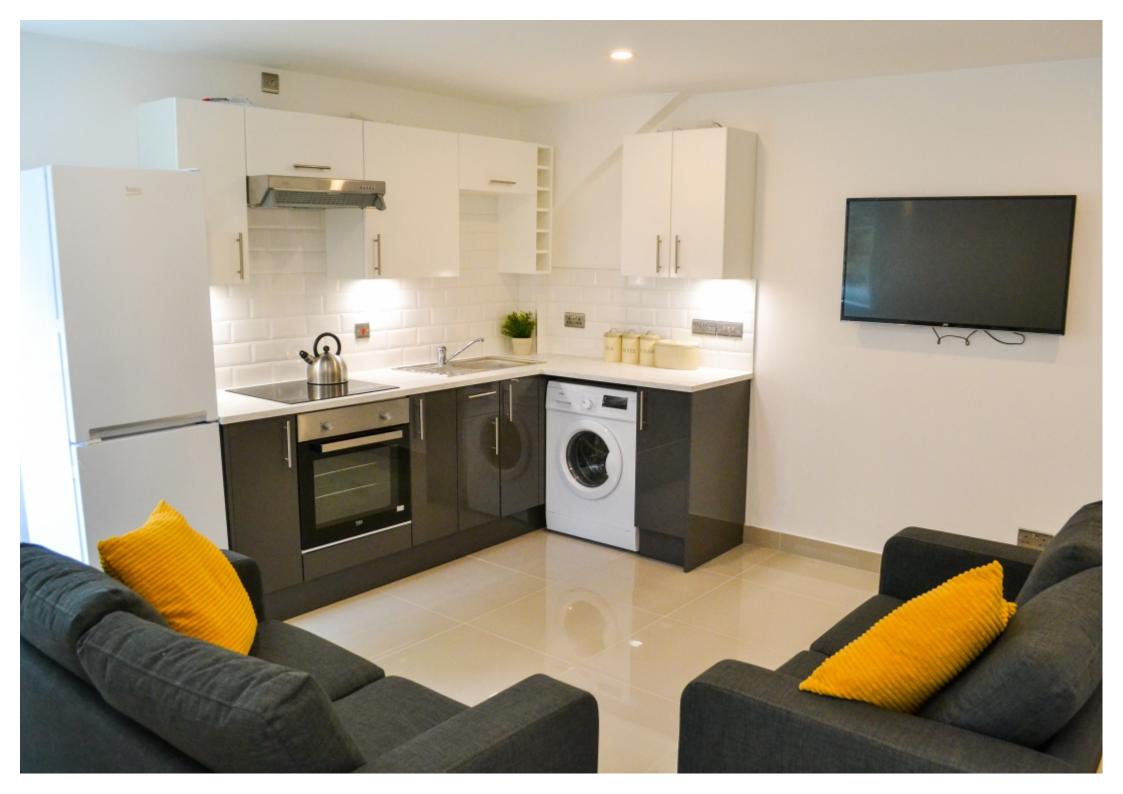

This 2 bedroom property briefly compromises of a kitchen/living area equipt with a washing machine, TV and dining table. There are 2 fully furnished, large double bedrooms each with a double bed, wardrobe, and desk with chair. Finally, there is a premium bathroom, fully tiled with a shower.

The apartment itself is fully carpeted throughout, with central heating and double glazed windows.

This property is priced at £169 per person per week, making the full rental amount £1468.70 per calendar month. It is inclusive of gas, water, electricity and complimentary Wi-Fi.