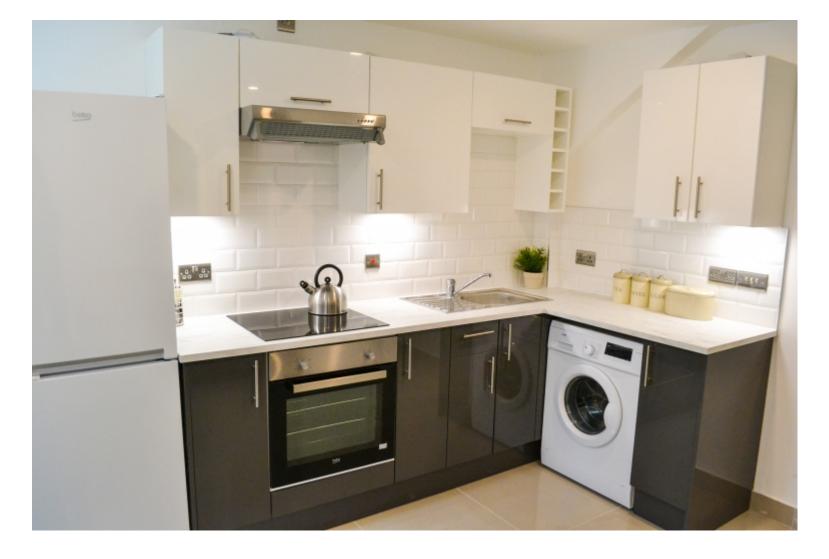

This 2 bedroom property briefly compromises of a kitchen/living area equipt with a washing machine, TV and dining table. There are 2 fully furnished, large double bedrooms each with a double bed, wardrobe, and desk with chair. Finally, there is a premium bathroom, fully tiled with a shower.

The apartment itself is fully carpeted throughout, with central heating and double glazed windows.

This property is priced at £169 per person per week, making the full rental amount £1468.70 per calendar month. It is inclusive of gas, water, electricity and complimentary Wi-Fi.