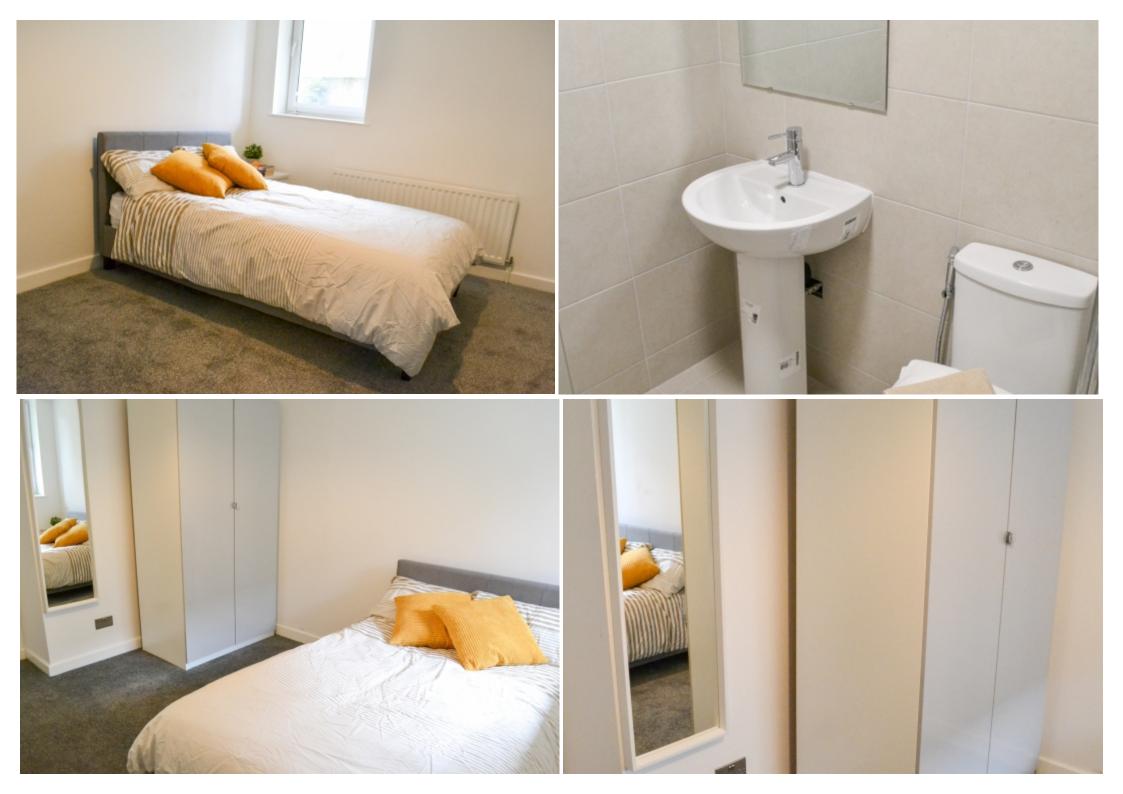

This 2 bedroom property briefly compromises of a kitchen/living area equipt with a washing machine, TV and dining table. There are 2 fully furnished, large double bedrooms each with a double bed, wardrobe, and desk with chair. Finally, there is a premium bathroom, fully tiled with a shower.

The apartment itself is fully carpeted throughout, with central heating and double glazed windows.

This property is priced at £169 per person per week, making the full rental amount £1468.70 per calendar month. It is inclusive of gas, water, electricity and complimentary Wi-Fi.