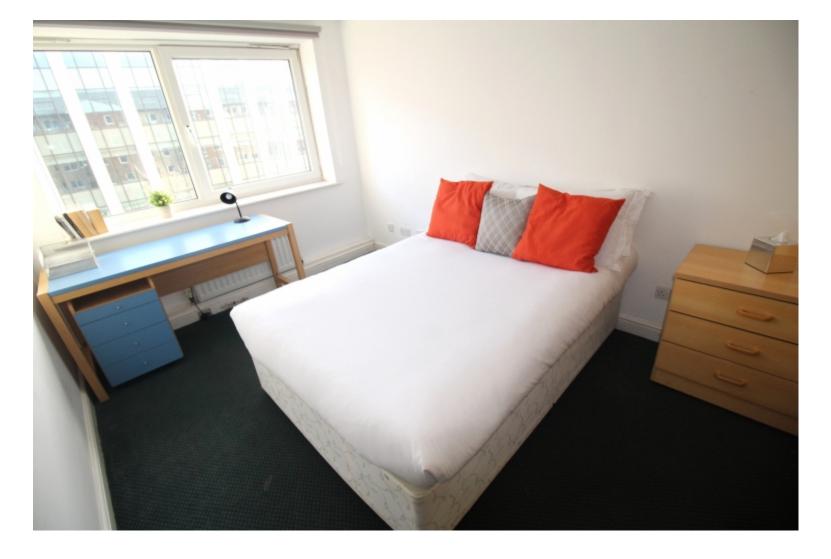

This 2 bedroom property briefly compromises of a kitchen/living area equipt with a washing machine. There are 2 fully furnished, large double bedrooms each with a double bed, wardrobe, and desk with chair. Finally, there is a fully tiled bathroom, with a shower.

Other features include central heating and double glazed windows.

This property is priced at £139 per person per week, making the full rental amount £1207.98 per calendar month. It is inclusive of gas, water, electricity and complimentary Wi-Fi.