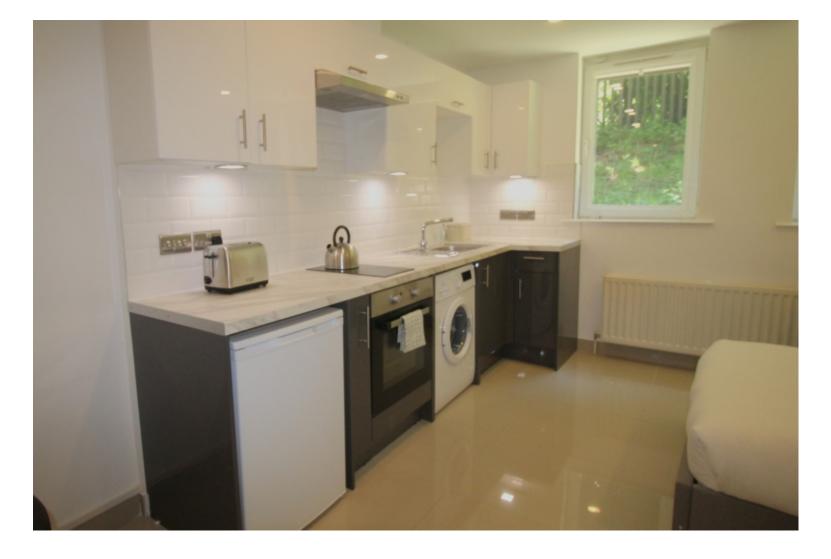

This studio property briefly compromises of a fully fitted kitchen, equipt with a washing machine. The studio also includes a double bed, wardrobe and desk with chair. Finally, there is a fully tiled ensuite shower room.

Other features of this property include central heating and double-glazed windows.

This property is priced at £189 per person per week, making the full rental amount £819.00 per calendar month. It is inclusive of gas, water, electricity and complimentary Wi-Fi.