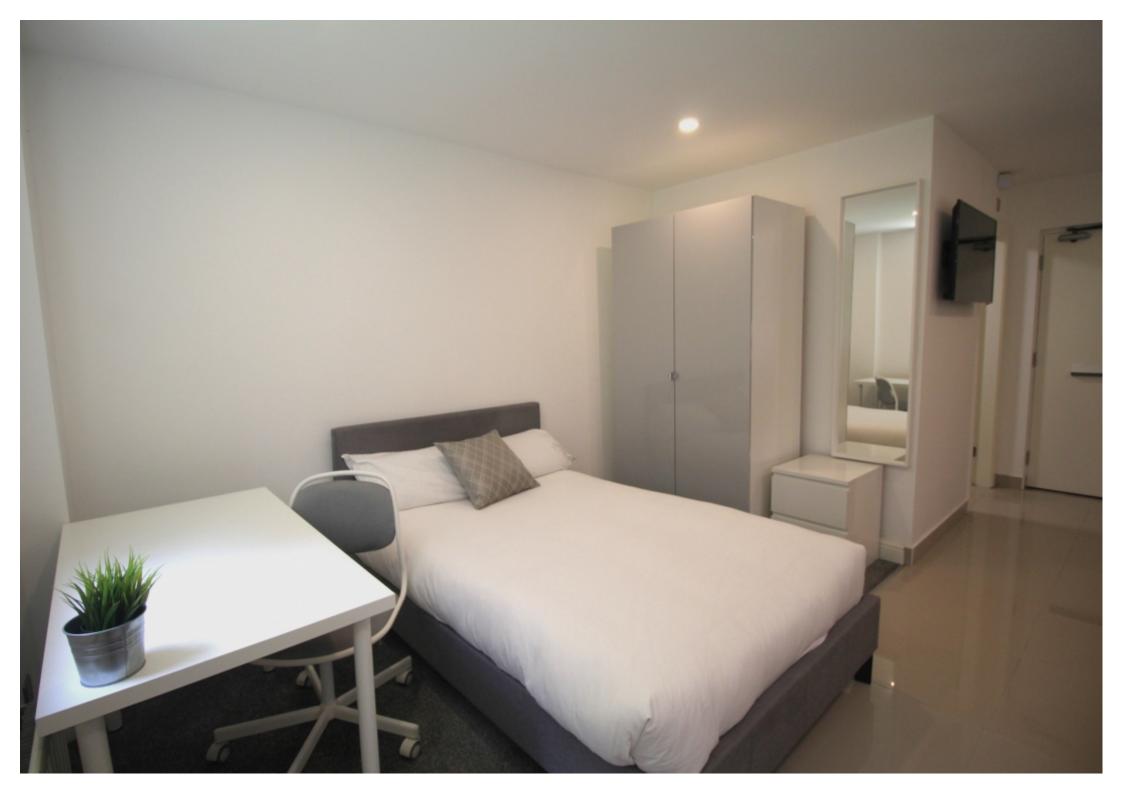

This studio property briefly compromises of a fully fitted kitchen, equipt with a washing machine. The studio also includes a double bed, wardrobe and desk with chair. Finally, there is a fully tiled ensuite shower room.

Other features of this property include central heating and double-glazed windows.

This property is priced at £189 per person per week, making the full rental amount £819.00 per calendar month. It is inclusive of gas, water, electricity and complimentary Wi-Fi.