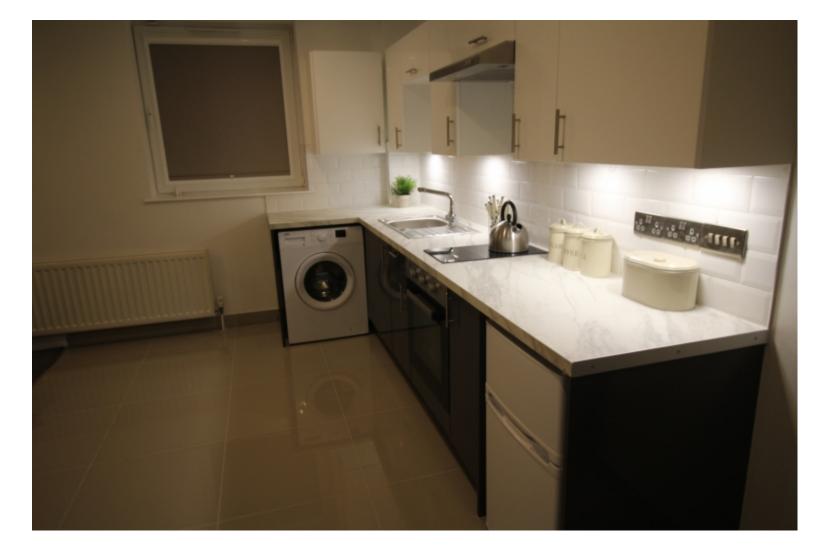

This studio property briefly compromises of a fully fitted kitchen, equipt with a washing machine. The studio also includes a double bed, wardrobe and desk with chair. Finally, there is a fully tiled ensuite shower room.

Other features of this property include central heating and double-glazed windows.

This property is priced at £189 per person per week, making the full rental amount £819.00 per calendar month. It is inclusive of gas, water, electricity and complimentary Wi-Fi.