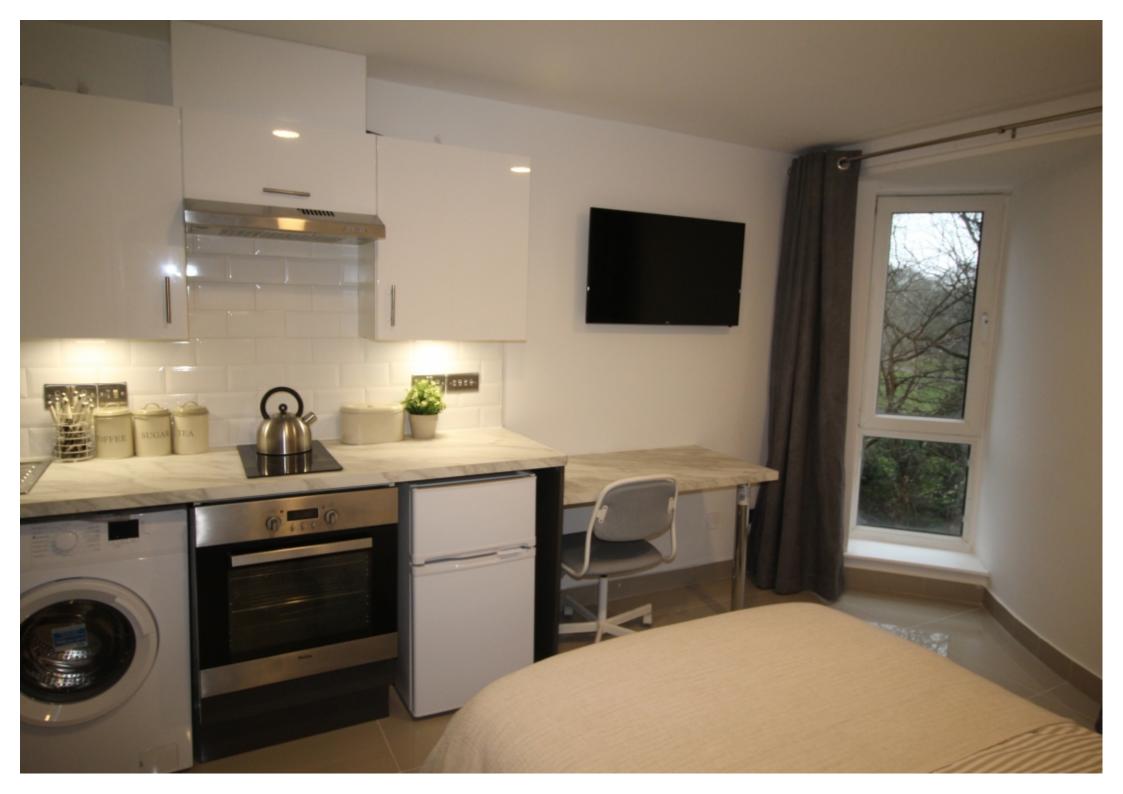

This studio property briefly compromises of a fully fitted kitchen, equipt with a washing machine. The studio also includes a double bed, wardrobe and desk with chair. Finally, there is a fully tiled ensuite shower room.

Other features of this property include central heating and double-glazed windows.

This property is priced at £189 per person per week, making the full rental amount £819.00 per calendar month. It is inclusive of gas, water, electricity and complimentary Wi-Fi.