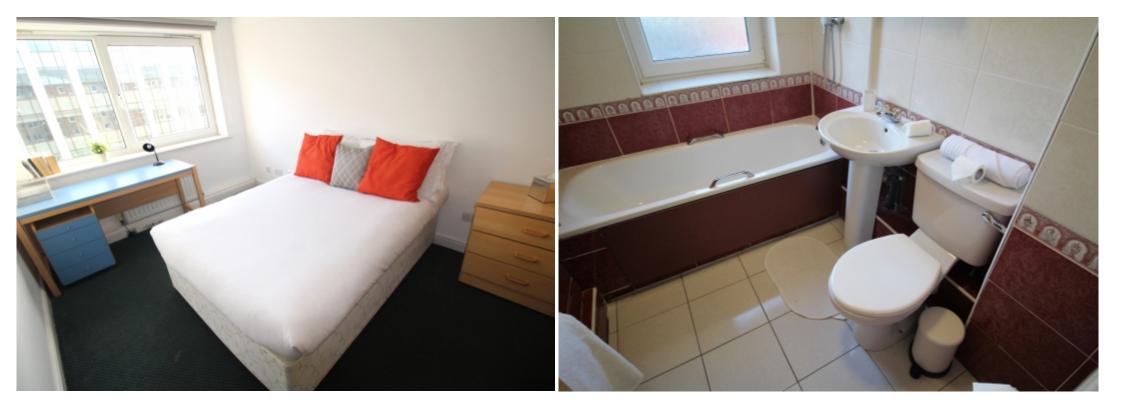

This 2 bedroom property briefly compromises of a kitchen/living area equipt with a washing machine. There are 2 fully furnished, large double bedrooms each with a double bed, wardrobe, and desk with chair. Finally, there is a fully tiled bathroom, with a shower.