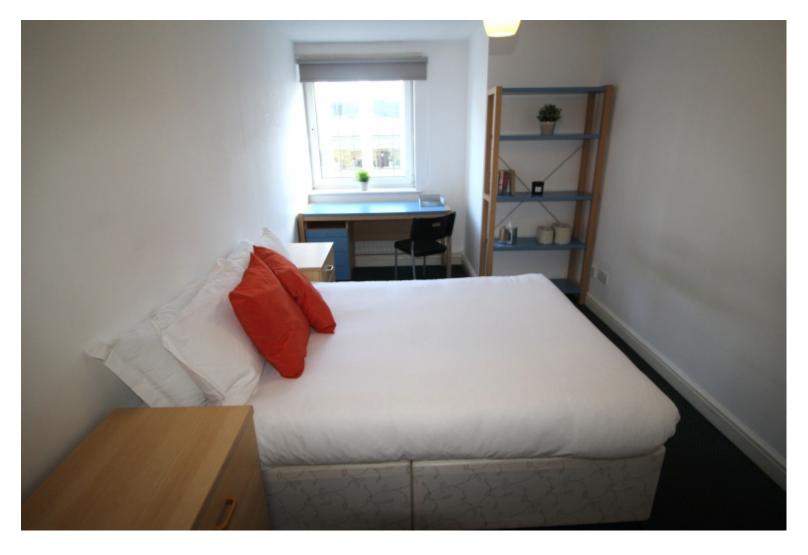

This 2 bedroom property briefly compromises of a kitchen/living area equipt with a washing machine. There are 2 fully furnished, large double bedrooms each with a double bed, wardrobe, and desk with chair. Finally, there is a fully tiled bathroom, with a shower.

Other features include central heating and double glazed windows.