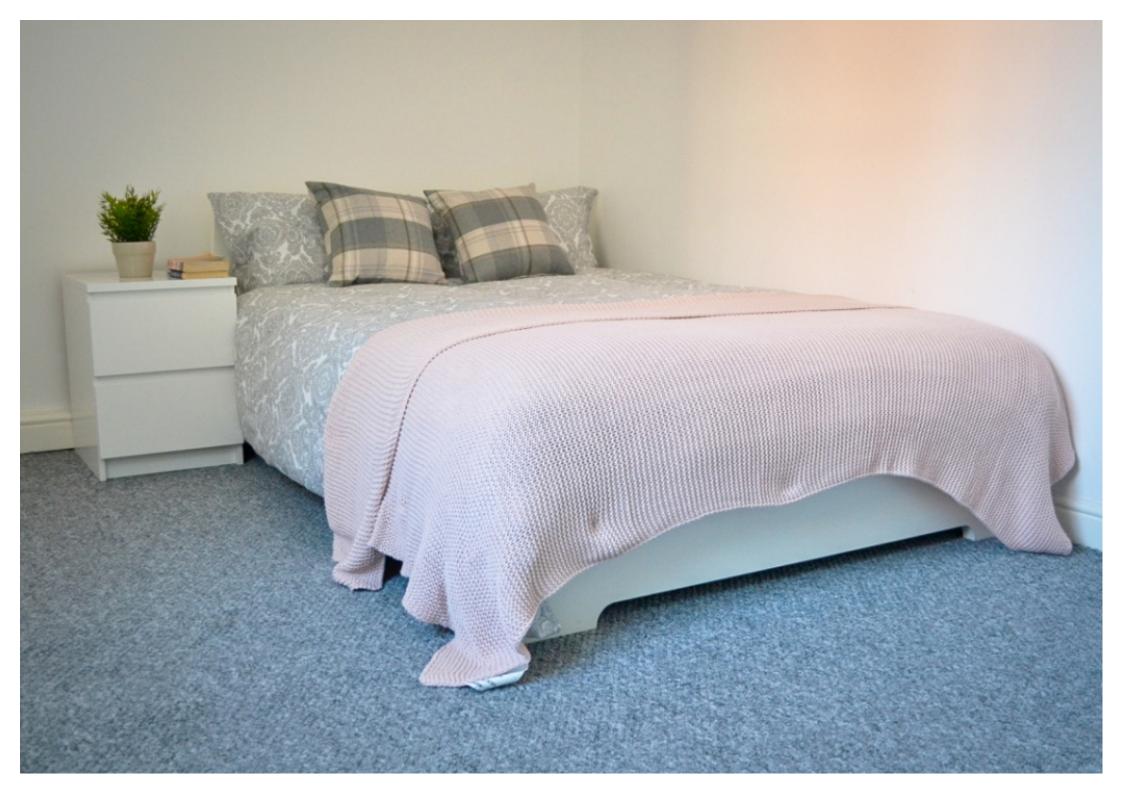

This 3 bedroom property briefly compromises of a kitchen/living area equipt with a washing machine and dining table. There are 3 fully furnished, large double bedrooms each with a double bed, wardrobe, and desk with chair. Finally, there is a premium bathroom, fully tiled with a shower.

The apartment itself is fully carpeted throughout, with central heating and double glazed windows.

This property is priced at £159 per person per week, making the full rental amount £2067 per calendar month. It is inclusive of gas, water, electricity and complimentary Wi-Fi.