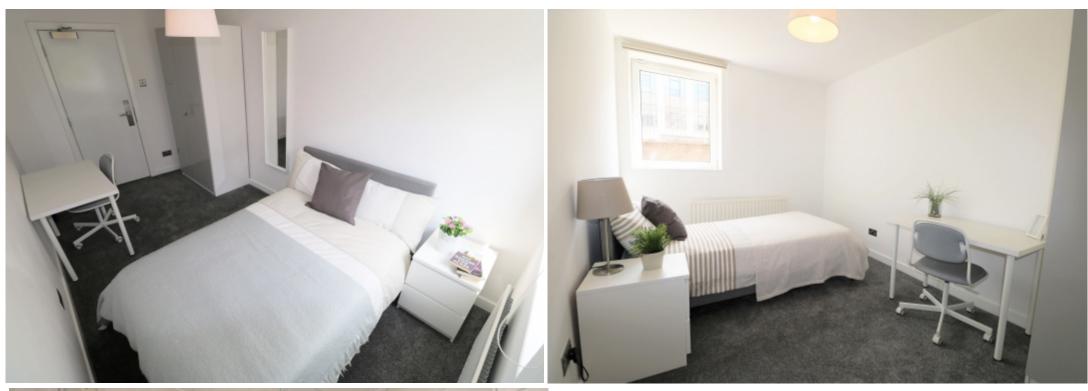

This 3 bedroom property briefly compromises of a kitchen/living area equipt with a washing machine and dining table. There are 3 fully furnished, large double bedrooms each with a double bed, wardrobe, and desk with chair. Finally, there is a premium bathroom, fully tiled with a shower.

The apartment itself is fully carpeted throughout, with central heating and double glazed windows.

This property is priced at £159 per person per week, making the full rental amount £2067 per calendar month. It is inclusive of gas, water, electricity and complimentary Wi-Fi.