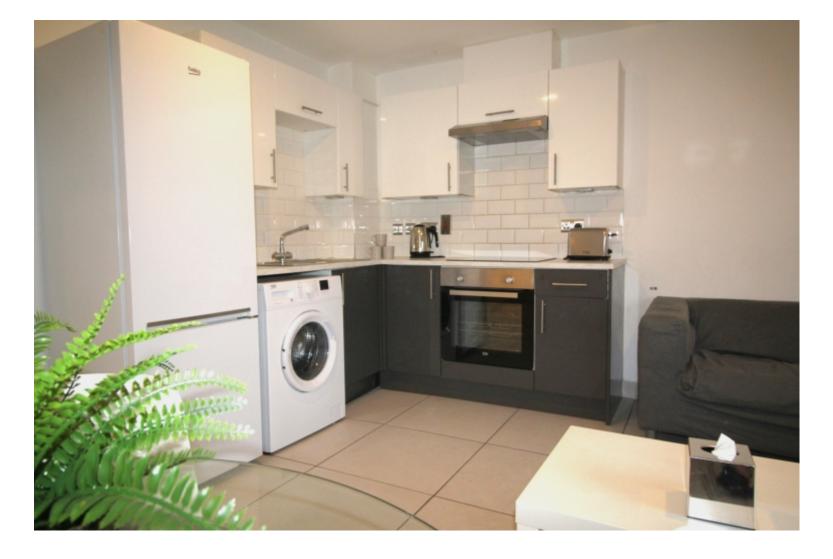

This 3 bedroom property briefly compromises of a kitchen/living area equipt with a washing machine and dining table. There are 3 fully furnished, large double bedrooms each with a double bed, wardrobe, and desk with chair. Finally, there is a premium bathroom, fully tiled with a shower.

The apartment itself is fully carpeted throughout, with central heating and double glazed windows.

This property is priced at £159 per person per week, making the full rental amount £2067 per calendar month. It is inclusive of gas, water, electricity and complimentary Wi-Fi.