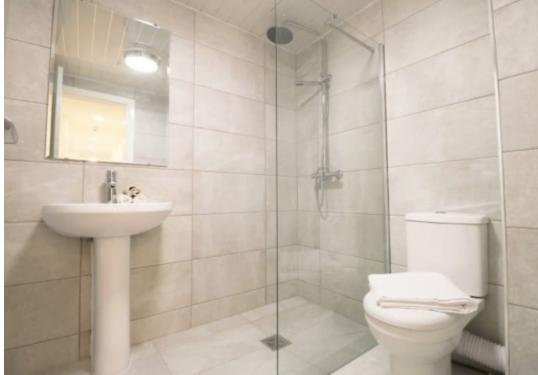

This 3 bedroom property briefly compromises of a kitchen/living area equipt with a washing machine and dining table. There are 3 fully furnished, large double bedrooms each with a double bed, wardrobe, and desk with chair. Finally, there is a premium bathroom, fully tiled with a shower.