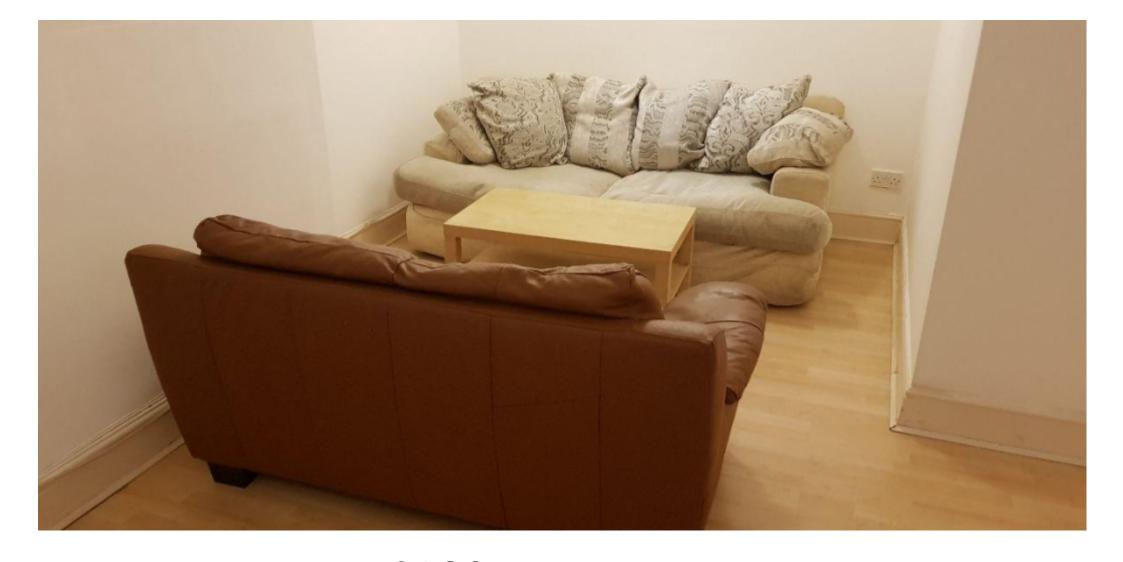

This 1 bedroom property briefly compromises of a kitchen equipt with a washing machine, as well as a separate living area with a dining table. There is a fully furnished large bedroom with a double bed, wardrobe and desk with chair. Finally, there is a fully tiled bathroom, with a shower.