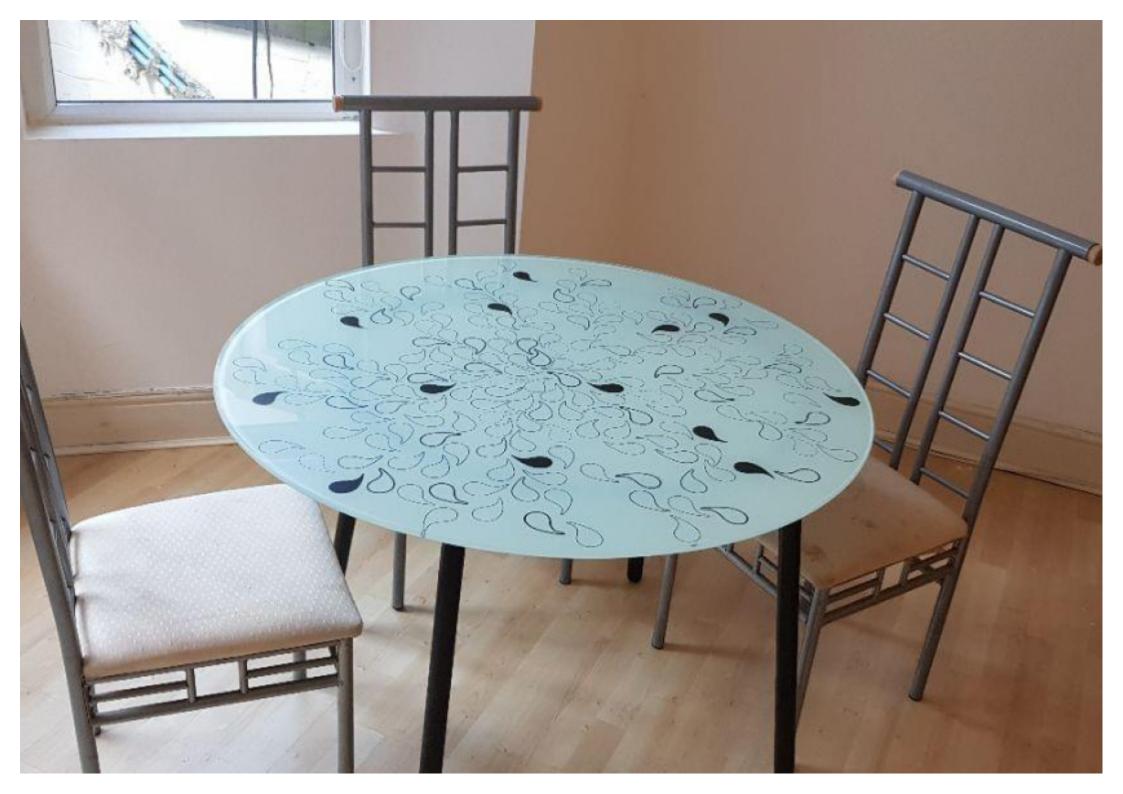

This 1 bedroom property briefly compromises of a kitchen equipt with a washing machine, as well as a separate living area with a dining table. There is a fully furnished large bedroom with a double bed, wardrobe and desk with chair. Finally, there is a fully tiled bathroom, with a shower.