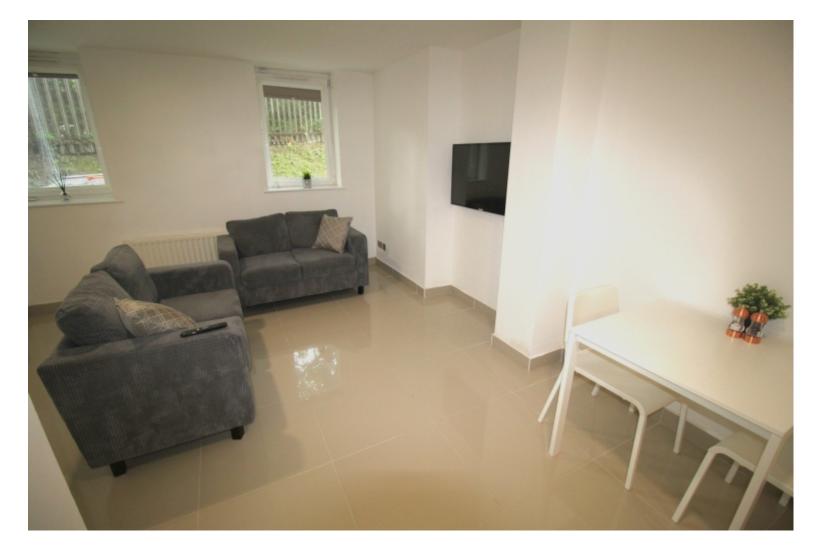

This 2 bedroom property briefly compromises of a kitchen/living area equipt with a washing machine, TV and dining table. There are 2 fully furnished, large double bedrooms each with a double bed, wardrobe, and desk with chair. Finally, there is a premium bathroom, fully tiled with a shower.

The apartment itself is fully carpeted throughout, with central heating and double glazed windows.