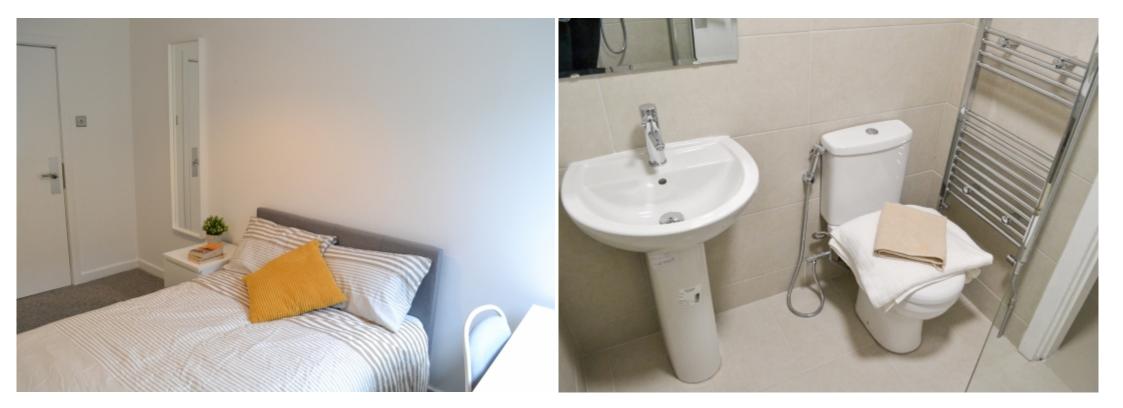

This 2 bedroom property briefly compromises of a kitchen/living area equipt with a washing machine, TV and dining table. There are 2 fully furnished, large double bedrooms each with a double bed, wardrobe, and desk with chair. Finally, there is a premium bathroom, fully tiled with a shower.