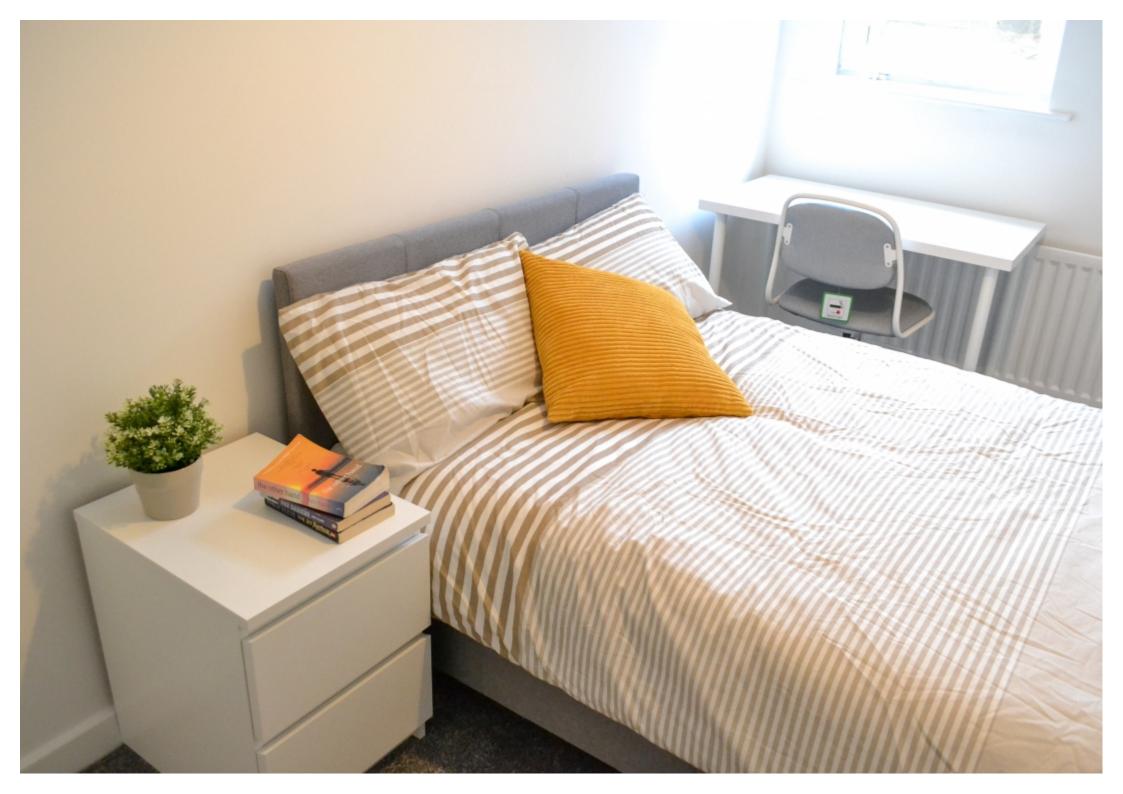

This 2 bedroom property briefly compromises of a kitchen/living area equipt with a washing machine, TV and dining table. There are 2 fully furnished, large double bedrooms each with a double bed, wardrobe, and desk with chair. Finally, there is a premium bathroom, fully tiled with a shower.

The apartment itself is fully carpeted throughout, with central heating and double glazed windows.