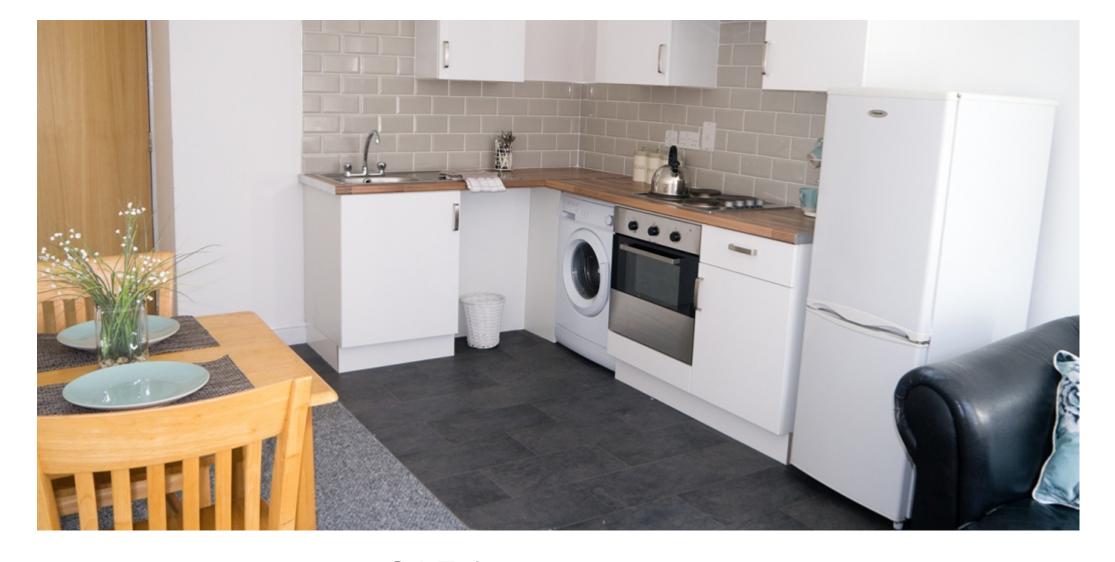

This 2 bedroom property briefly compromises of a kitchen/living area equipt with a washing machine, TV and dining table. There are 2 fully furnished, large double bedrooms each with a double bed, wardrobe, and desk with chair. Finally, there is a premium bathroom, fully tiled with a shower.

The apartment itself is fully carpeted throughout, with central heating and double glazed windows.

This property is priced at £154 per person per week, making the full rental amount £1334.67 per calendar month. It is inclusive of gas, water, electricity and complimentary Wi-Fi.