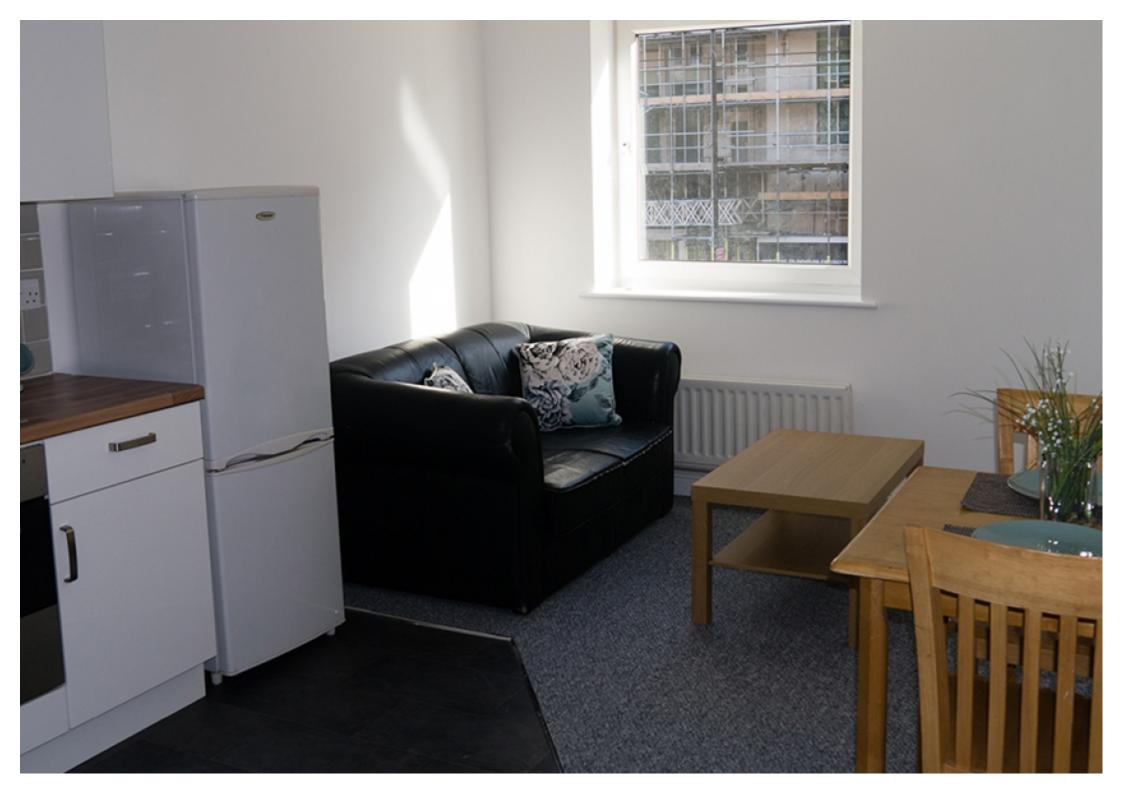

This 2 bedroom property briefly compromises of a kitchen/living area equipt with a washing machine, TV and dining table. There are 2 fully furnished, large double bedrooms each with a double bed, wardrobe, and desk with chair. Finally, there is a premium bathroom, fully tiled with a shower.

The apartment itself is fully carpeted throughout, with central heating and double glazed windows.

This property is priced at £154 per person per week, making the full rental amount £1334.67 per calendar month. It is inclusive of gas, water, electricity and complimentary Wi-Fi.