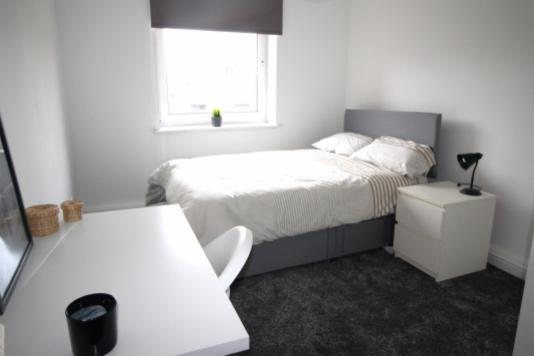

This 2 bedroom property briefly compromises of a kitchen/living area equipt with a washing machine, TV and dining table. There are 2 fully furnished, large double bedrooms each with a double bed, wardrobe, and desk with chair. Finally, there is a premium bathroom, fully tiled with a shower.

The apartment itself is fully carpeted throughout, with central heating and double glazed windows.