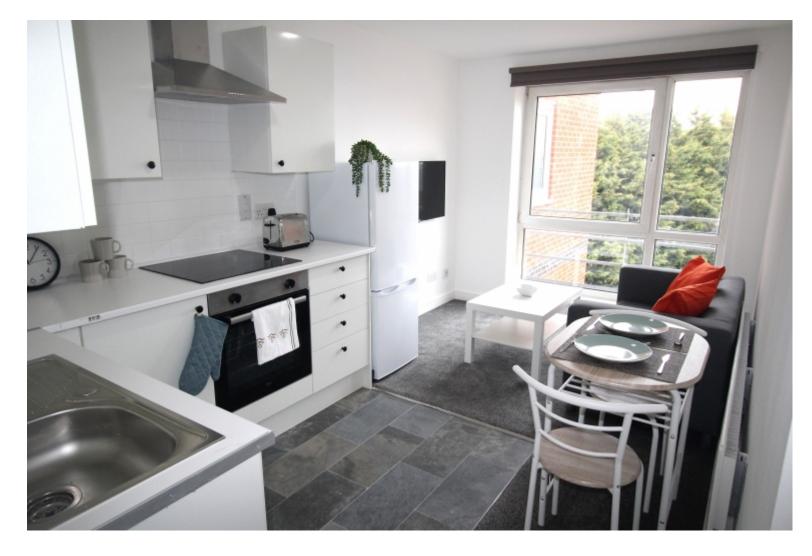

This 2 bedroom property briefly compromises of a kitchen/living area equipt with a washing machine, TV and dining table. There are 2 fully furnished, large double bedrooms each with a double bed, wardrobe, and desk with chair. Finally, there is a premium bathroom, fully tiled with a shower.

The apartment itself is fully carpeted throughout, with central heating and double glazed windows.