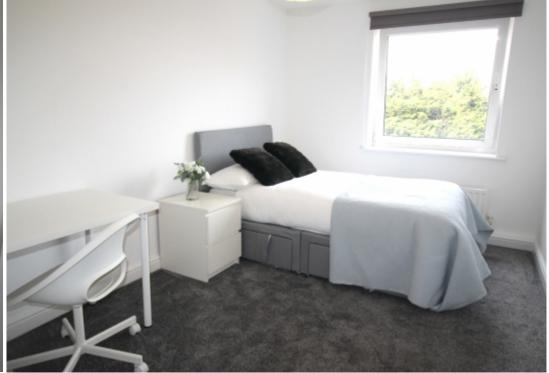

This 2 bedroom property briefly compromises of a kitchen/living area equipt with a washing machine, TV and dining table. There are 2 fully furnished, large double bedrooms each with a double bed, wardrobe, and desk with chair. Finally, there is a premium bathroom, fully tiled with a shower.

The apartment itself is fully carpeted throughout, with central heating and double glazed windows.