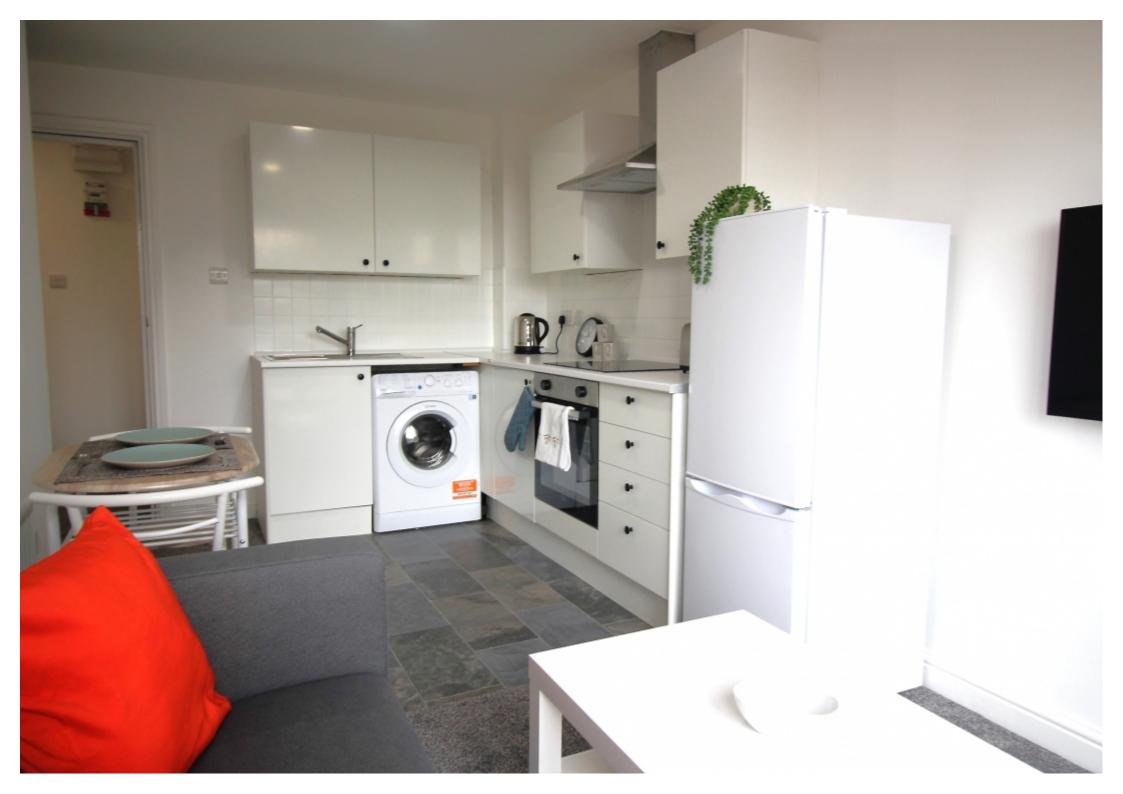

This 2 bedroom property briefly compromises of a kitchen/living area equipt with a washing machine, TV and dining table. There are 2 fully furnished, large double bedrooms each with a double bed, wardrobe, and desk with chair. Finally, there is a premium bathroom, fully tiled with a shower.

The apartment itself is fully carpeted throughout, with central heating and double glazed windows.