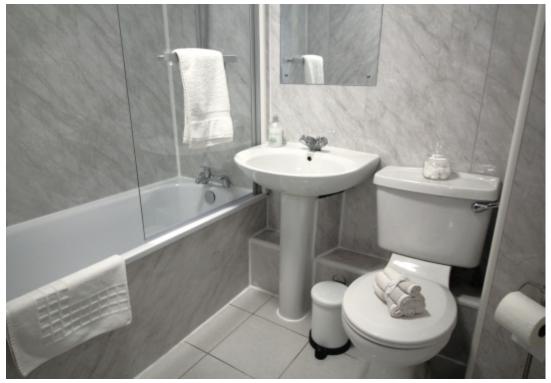

This 2 bedroom property briefly compromises of a kitchen/living area equipt with a washing machine, TV and dining table. There are 2 fully furnished, large double bedrooms each with a double bed, wardrobe, and desk with chair. Finally, there is a premium bathroom, fully tiled with a shower.