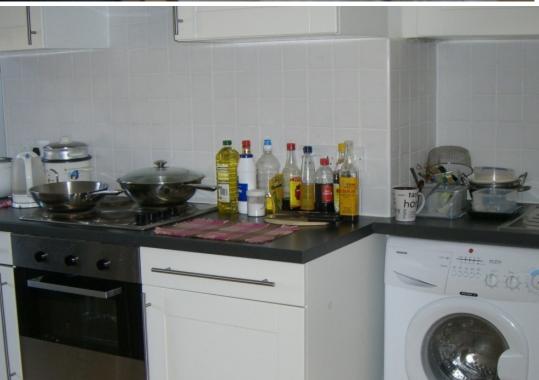

This 2 bedroom property briefly compromises of a kitchen/living area equipt with a washing machine and dining table. There are 2 fully furnished bedrooms, each with a double bed, wardrobe and desk with chair. Finally, there is a fully tiled bathroom, with a shower.