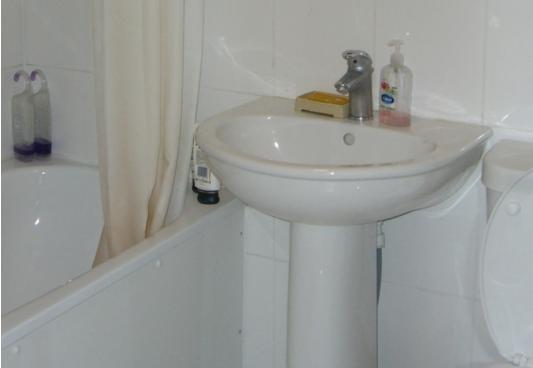

This 2 bedroom property briefly compromises of a kitchen/living area equipt with a washing machine and dining table. There are 2 fully furnished bedrooms, each with a double bed, wardrobe and desk with chair. Finally, there is a fully tiled bathroom, with a shower.