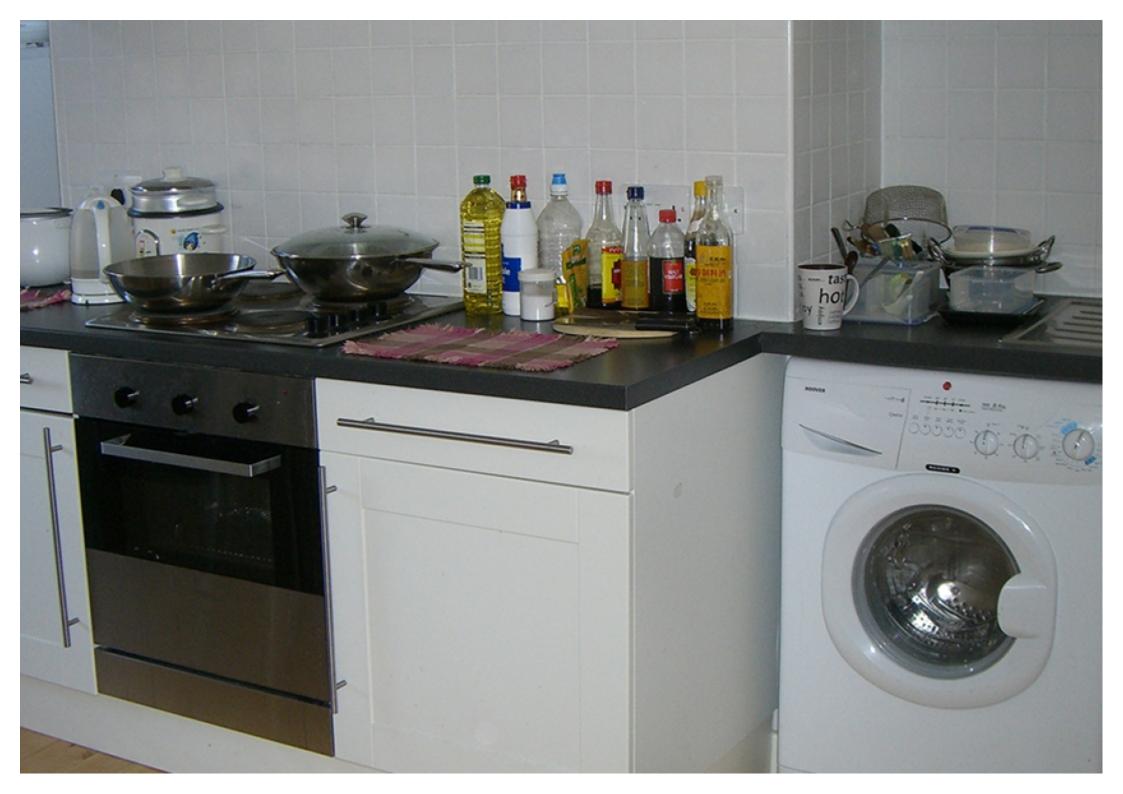

This 2 bedroom property briefly compromises of a kitchen/living area equipt with a washing machine and dining table. There are 2 fully furnished bedrooms, each with a double bed, wardrobe and desk with chair. Finally, there is a fully tiled bathroom, with a shower.

Other features include central heating and double glazed windows.

This property is priced at £154.00 per person per week, making the full rental amount £1334.67 per calendar month. It is inclusive of gas, water, electricity and complimentary Wi-Fi.