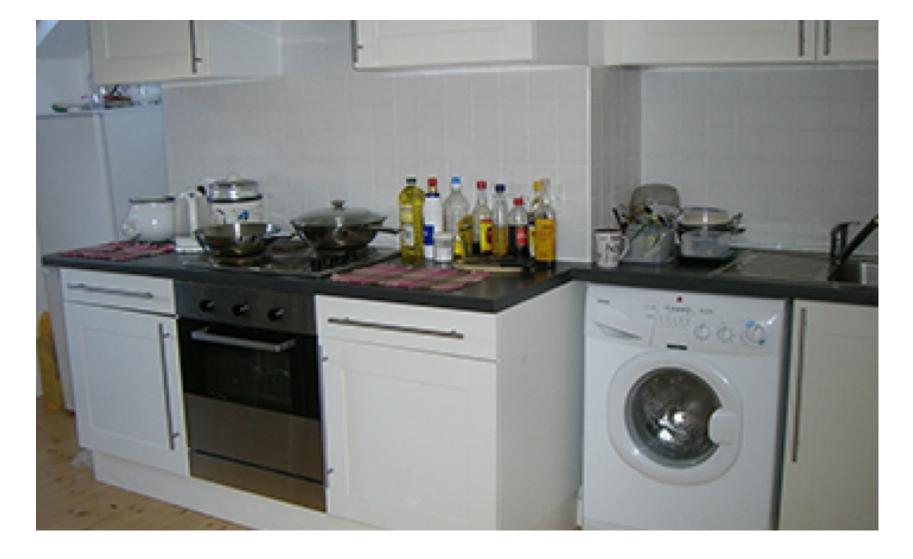

This 2 bedroom property briefly compromises of a kitchen/living area equipt with a washing machine and dining table. There are 2 fully furnished bedrooms, each with a double bed, wardrobe and desk with chair. Finally, there is a fully tiled bathroom, with a shower.

Other features include central heating and double glazed windows.

This property is priced at £154.00 per person per week, making the full rental amount £1334.67 per calendar month. It is inclusive of gas, water, electricity and complimentary Wi-Fi.