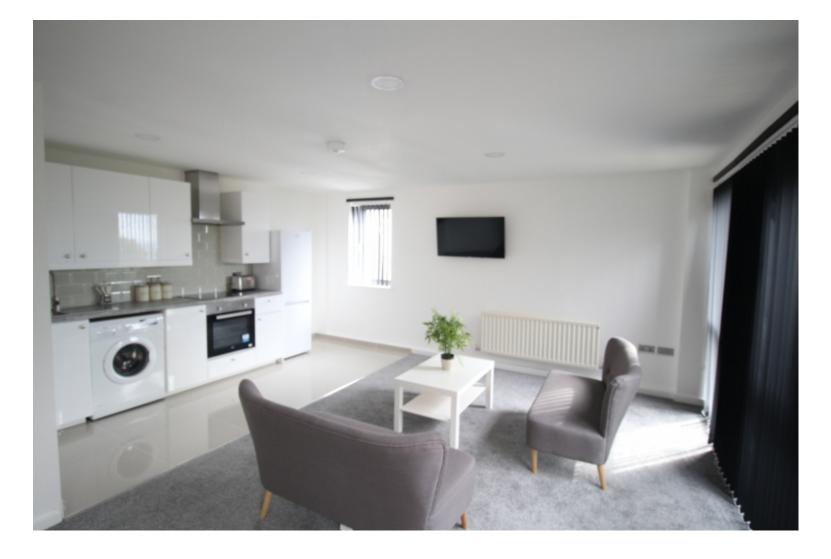

#### **Property reference: 9 WM**

- Close proximity to the University of Leeds.
- Surrounded by several shops, restaurants and bars.
- High demand- early viewings are recommended!

This 3 bedroom property briefly compromises of a kitchen/living area equipt with a washing machine and dining table. There are 3 fully furnished, large double bedrooms each with a double bed, wardrobe, and desk with chair. Finally, there is a premium bathroom, fully tiled with a shower.

Other features include central heating and double glazed windows.

This property is priced at £149 per person per week, making the full rental amount £1936.99 per calendar month. It is inclusive of gas, water, electricity and complimentary Wi-Fi.