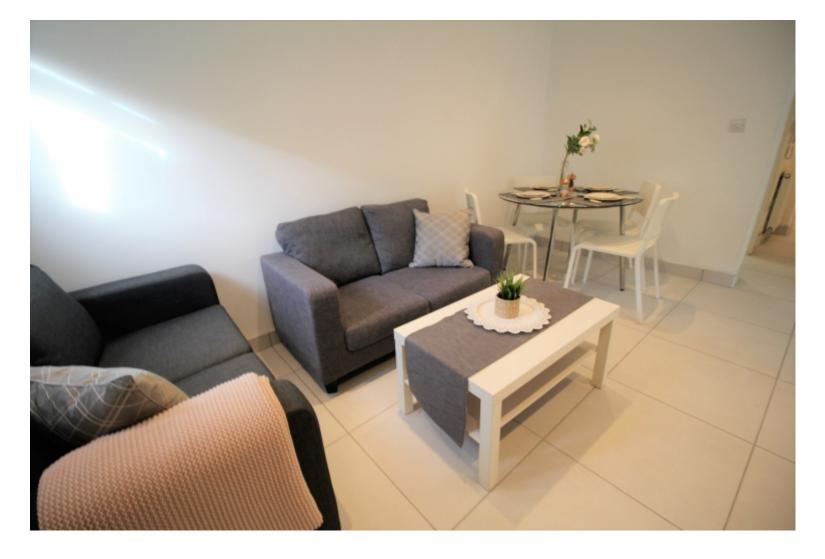

This 3 bedroom property briefly compromises of a kitchen equipt with a washing machine, as well as a separate living area with dining table. There are 3 fully furnished, large double bedrooms each with a double bed, wardrobe, and desk with chair. Finally, there is a premium bathroom, fully tiled with a shower.

Other features include central heating and double glazed windows.

This property is priced at £156 per person per week, making the full rental amount £2,033.58 per calendar month. It is inclusive of gas, water, electricity and complimentary Wi-Fi.