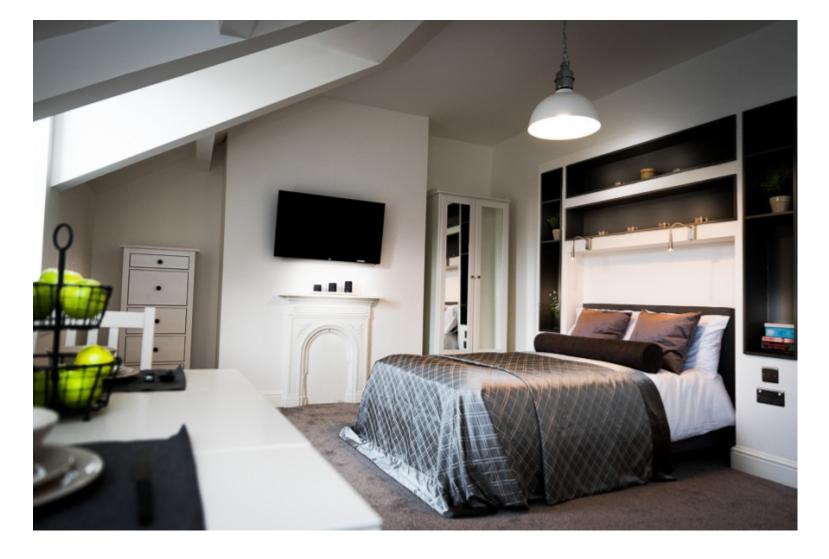

This studio property briefly compromises of a fully fitted kitchen, equipt with a washing machine. The studio also includes a double bed, wardrobe and desk with chair. Finally, there is a fully tiled bathroom with a shower.

The apartment itself is fully carpeted throughout, with central heating and double glazed windows.

This property is priced at £210 per person per week, making the full rental amount £910 per calendar month. It is inclusive of gas, water, electricity and complimentary Wi-Fi.