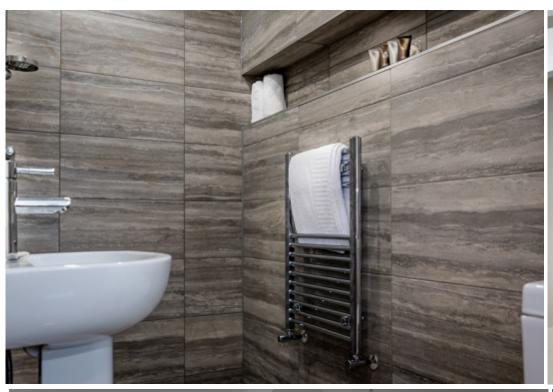

This studio property briefly compromises of a fully fitted kitchen, equipt with a washing machine. The studio also includes a double bed, wardrobe and desk with chair. Finally, there is a fully tiled bathroom with a shower.