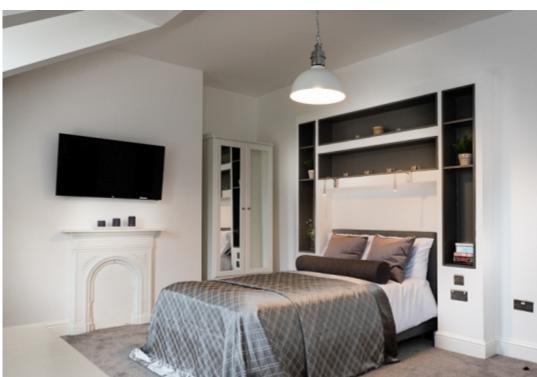

This studio property briefly compromises of a fully fitted kitchen, equipt with a washing machine. The studio also includes a double bed, wardrobe and desk with chair. Finally, there is a fully tiled bathroom with a shower.

The apartment itself is fully carpeted throughout, with central heating and double glazed windows.

This property is priced at £210 per person per week, making the full rental amount £910 per calendar month. It is inclusive of gas, water, electricity and complimentary Wi-Fi.