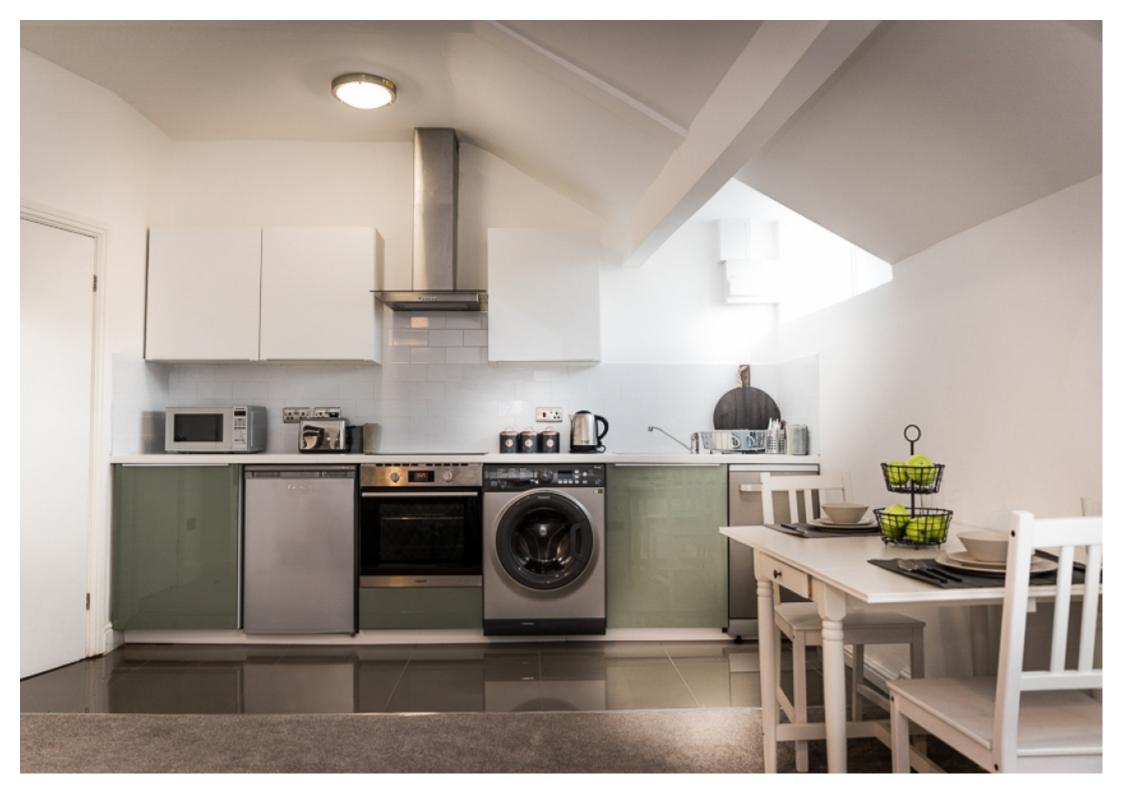

This studio property briefly compromises of a fully fitted kitchen, equipt with a washing machine. The studio also includes a double bed, wardrobe and desk with chair. Finally, there is a fully tiled bathroom with a shower.