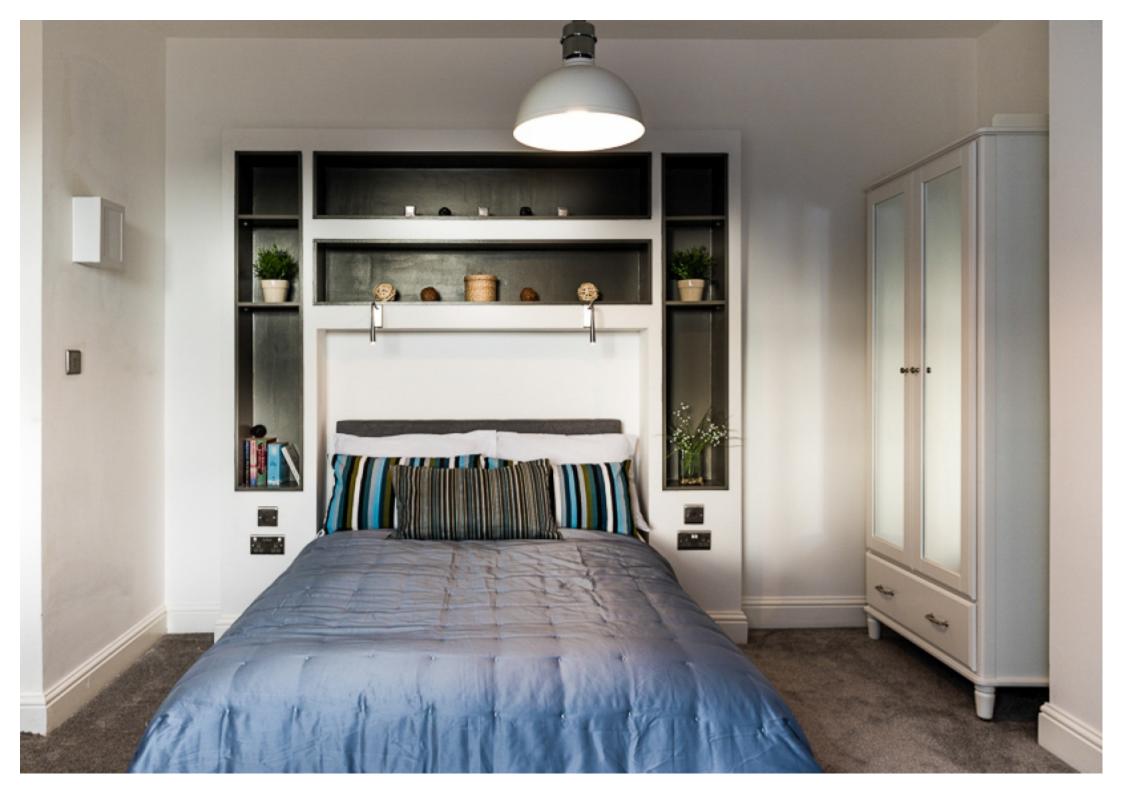

This studio property briefly compromises of a fully fitted kitchen, equipt with a washing machine. The studio also includes a double bed, wardrobe and desk with chair. Finally, there is a fully tiled bathroom with a shower.

The apartment itself is fully carpeted throughout, with central heating and double glazed windows.

This property is priced at £210 per person per week, making the full rental amount £912.50 per calendar month. It is inclusive of gas, water, electricity and complimentary Wi-Fi.