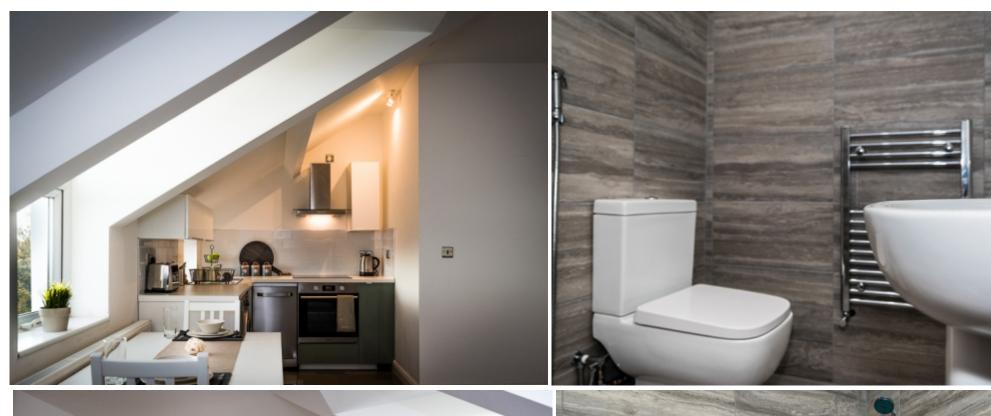

This studio property briefly compromises of a fully fitted kitchen, equipt with a washing machine. The studio also includes a double bed, wardrobe and desk with chair. Finally, there is a fully tiled bathroom with a shower.

The apartment itself is fully carpeted throughout, with central heating and double glazed windows.

This property is priced at £210 per person per week, making the full rental amount £912.50 per calendar month. It is inclusive of gas, water, electricity and complimentary Wi-Fi.