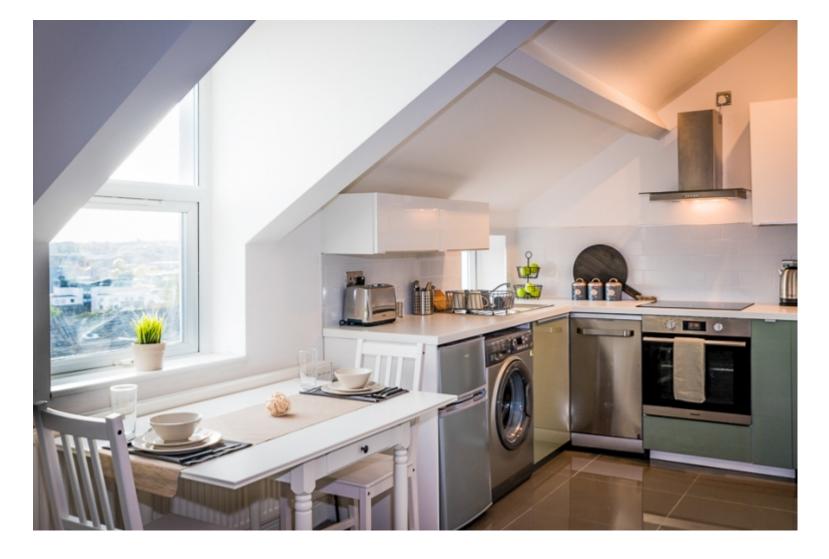

This studio property briefly compromises of a fully fitted kitchen, equipt with a washing machine. The studio also includes a double bed, wardrobe and desk with chair. Finally, there is a fully tiled bathroom with a shower.

The apartment itself is fully carpeted throughout, with central heating and double glazed windows.

This property is priced at £210 per person per week, making the full rental amount £912.50 per calendar month. It is inclusive of gas, water, electricity and complimentary Wi-Fi.