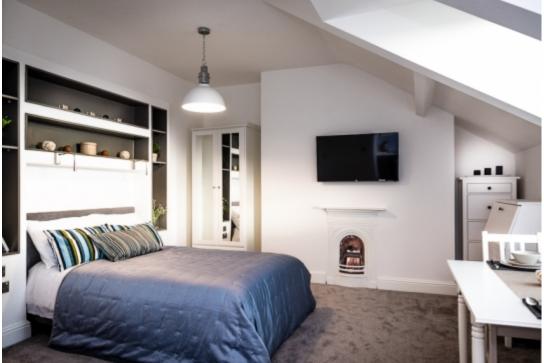

This studio property briefly compromises of a fully fitted kitchen, equipt with a washing machine. The studio also includes a double bed, wardrobe and desk with chair. Finally, there is a fully tiled bathroom with a shower.

The apartment itself is fully carpeted throughout, with central heating and double glazed windows.

This property is priced at £210 per person per week, making the full rental amount £912.50 per calendar month. It is inclusive of gas, water, electricity and complimentary Wi-Fi.