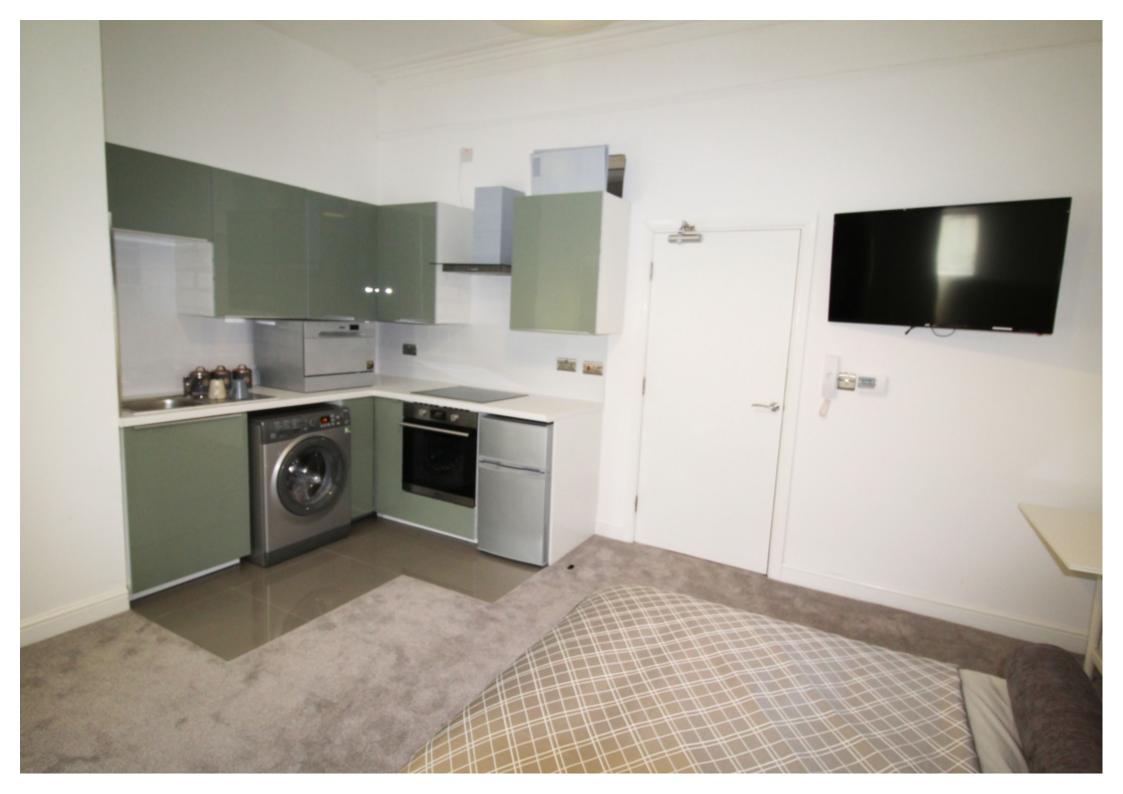

This studio property briefly compromises of a fully fitted kitchen, equipt with a washing machine. The studio also includes a double bed, wardrobe and desk with chair. Finally, there is a fully tiled bathroom with a shower.

The apartment itself is fully carpeted throughout, with central heating and double glazed windows.

This property is priced at £210 per person per week, making the full rental amount £910 per calendar month. It is inclusive of gas, water, electricity and complimentary Wi-Fi.