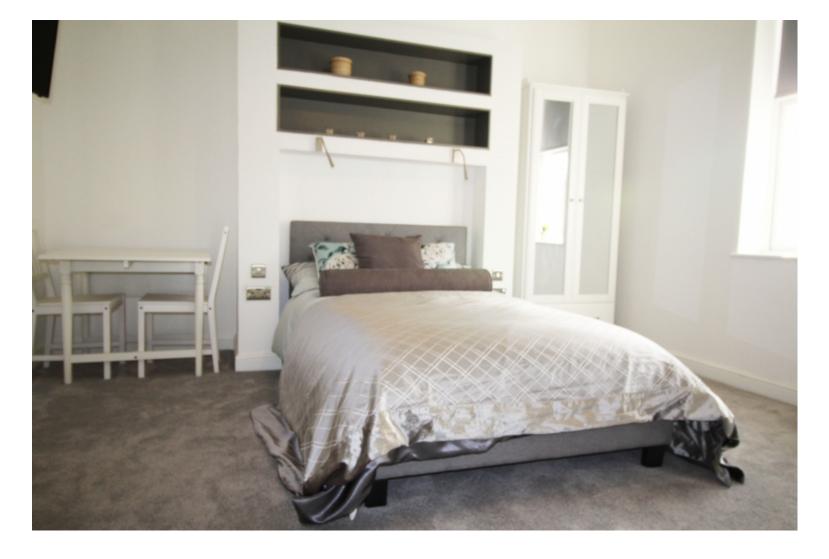

This studio property briefly compromises of a fully fitted kitchen, equipt with a washing machine. The studio also includes a double bed, wardrobe and desk with chair. Finally, there is a fully tiled bathroom with a shower.

The apartment itself is fully carpeted throughout, with central heating and double glazed windows.

This property is priced at £210 per person per week, making the full rental amount £910 per calendar month. It is inclusive of gas, water, electricity and complimentary Wi-Fi.