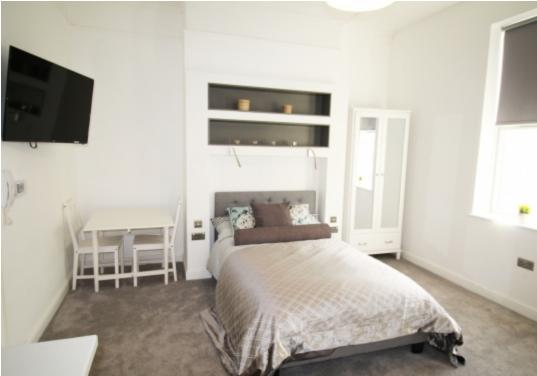

This studio property briefly compromises of a fully fitted kitchen, equipt with a washing machine. The studio also includes a double bed, wardrobe and desk with chair. Finally, there is a fully tiled bathroom with a shower.

The apartment itself is fully carpeted throughout, with central heating and double glazed windows.

This property is priced at £210 per person per week, making the full rental amount £910 per calendar month. It is inclusive of gas, water, electricity and complimentary Wi-Fi.