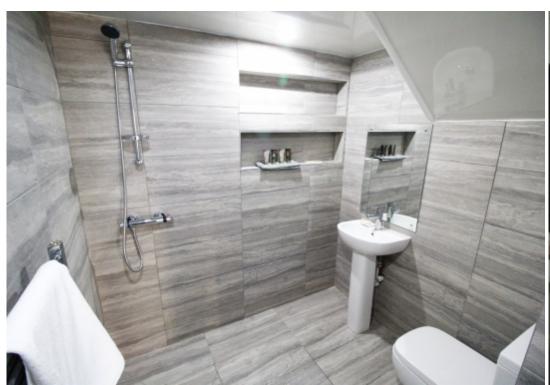

This studio property briefly compromises of a fully fitted kitchen, equipt with a washing machine. The studio also includes a double bed, wardrobe and desk with chair. Finally, there is a fully tiled bathroom with a shower.