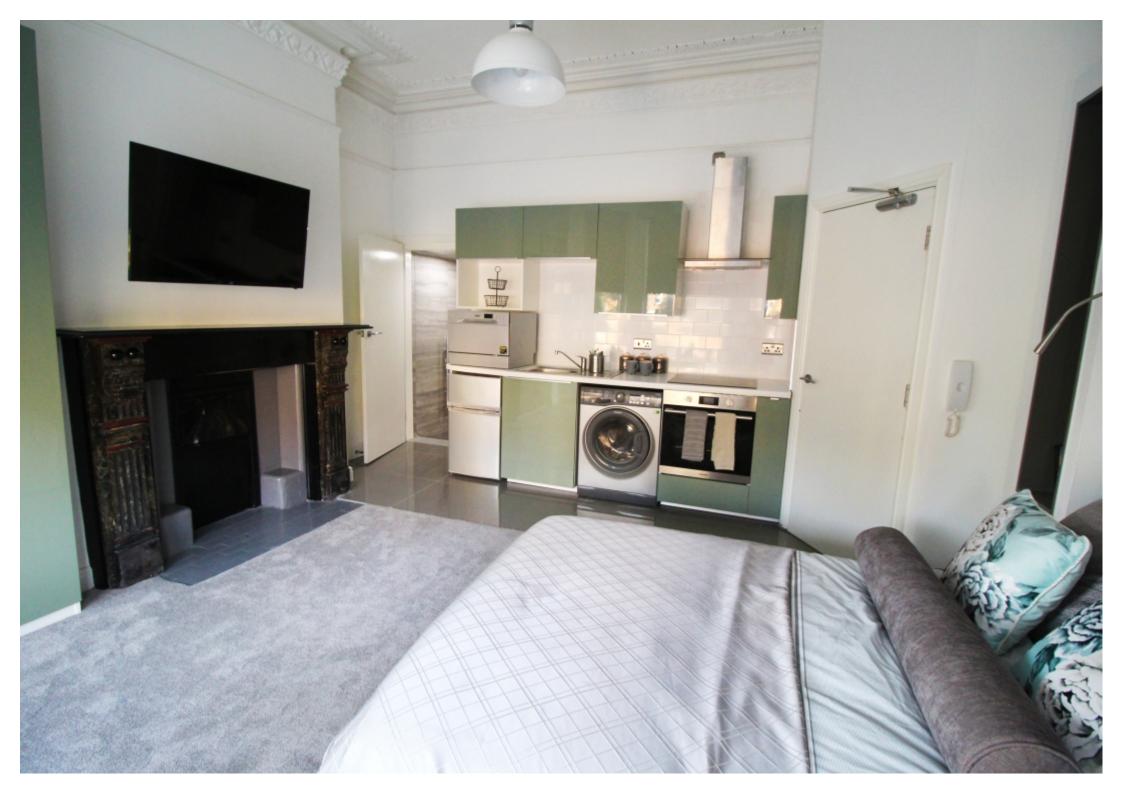

## **Property Description**

Property ref- 53 CR F1 PREMIUM STUDIO- BILLS INCLUDED- DISHWASHER- CLOSE TO UNIVERSITY- CALL OUR OFFICE TODAY! Luxurious self-contained apartment have become available in this beautifully converted period property in Leeds.

#### **Property reference: 53 CR F1**

- Newly refurbished and modern.
- Close proximity to the University of Leeds.
- Surrounded by several shops, restaurants and bars.
- Early viewings are recommended!

This studio property briefly compromises of a fully fitted kitchen, equipt with a washing machine. The studio also includes a double bed, wardrobe and desk with chair. Finally, there is a fully tiled bathroom with a shower.

The apartment itself is fully carpeted throughout, with central heating and double glazed windows.

This property is priced at £210 per person per week, making the monthly rental£912.50 per person. It is inclusive of gas, water, electricity and complementary Wi-Fi.