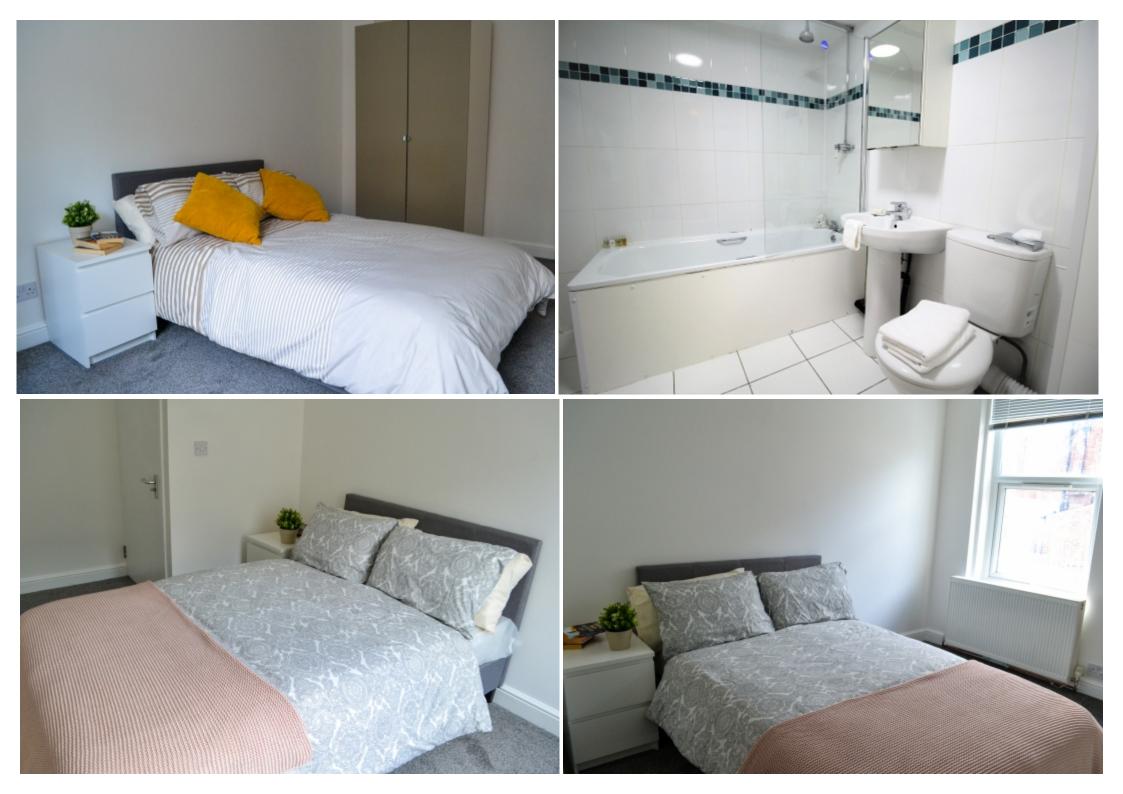

This 3 bedroom property briefly compromises of a kitchen/living area equipt with a washing machine and dining table. There are 3 fully furnished bedrooms, each with a double bed, wardrobe and desk with chair. Finally, there is a fully tiled bathroom, with a shower.

Other features include central heating and double glazed windows.

This property is priced at £154 per person per week, making the full rental amount £2,007.51 per calendar month. It is inclusive of gas, water, electricity and complimentary Wi-Fi.