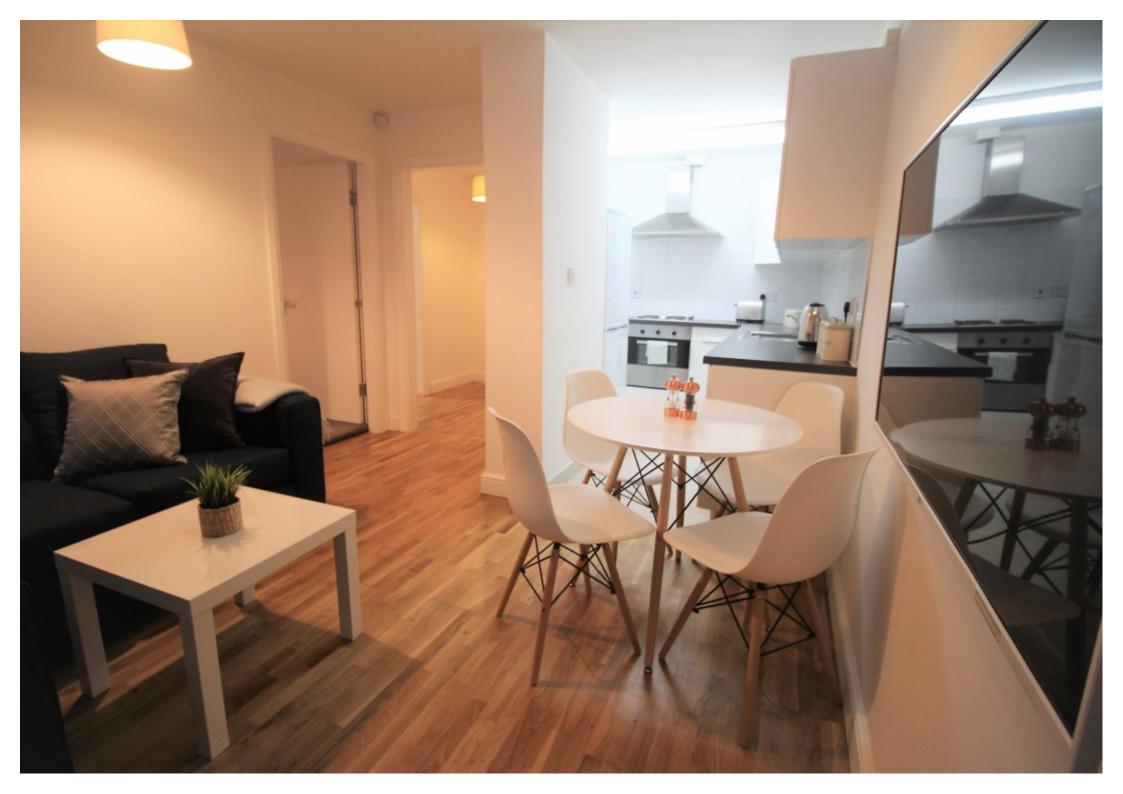

This 3 bedroom property briefly compromises of a kitchen/living area equipt with a washing machine and dining table. There are 3 fully furnished bedrooms, each with a double bed, wardrobe and desk with chair. Finally, there is a fully tiled bathroom, with a shower.

Other features include central heating and double glazed windows.

This property is priced at £154 per person per week, making the full rental amount £2,007.51 per calendar month. It is inclusive of gas, water, electricity and complimentary Wi-Fi.