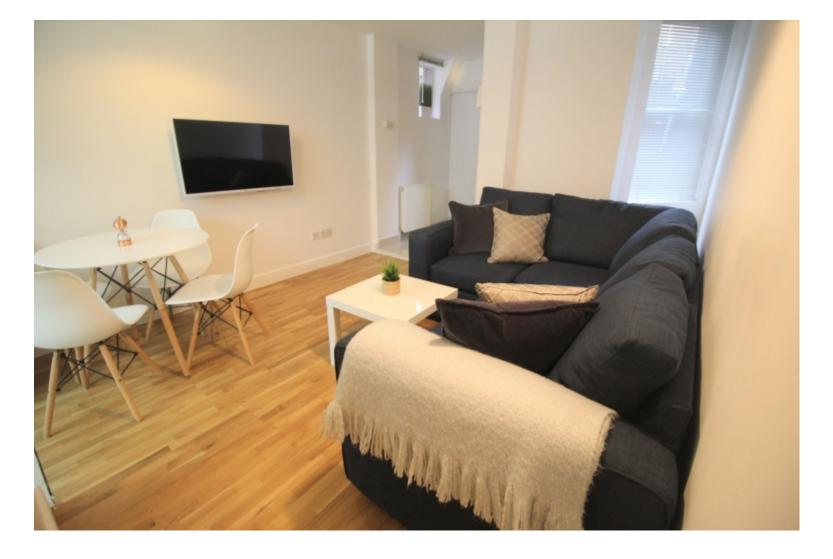

This 3 bedroom property briefly compromises of a kitchen/living area equipt with a washing machine and dining table. There are 3 fully furnished bedrooms, each with a double bed, wardrobe and desk with chair. Finally, there is a fully tiled bathroom, with a shower.

Other features include central heating and double glazed windows.

This property is priced at £154 per person per week, making the full rental amount £2,007.51 per calendar month. It is inclusive of gas, water, electricity and complimentary Wi-Fi.