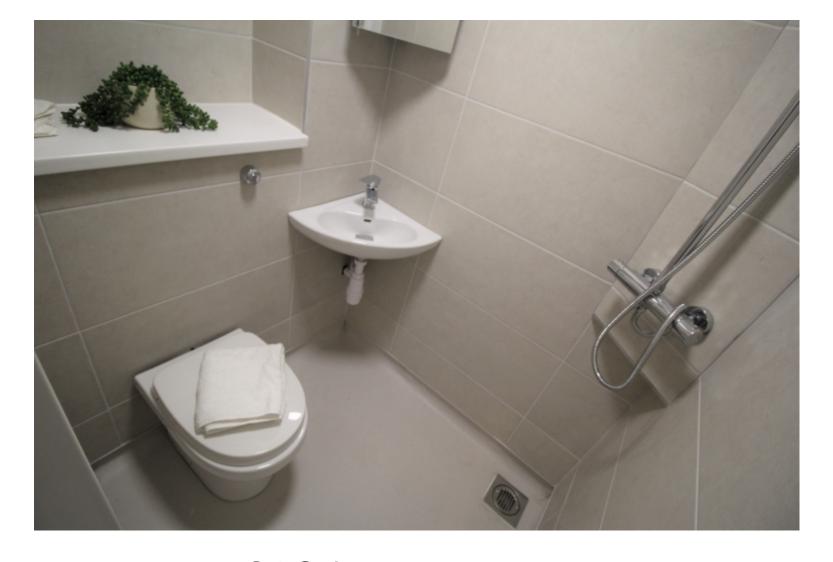

This studio property briefly compromises of a fully fitted kitchen, equipt with a washing machine. The studio also includes a double bed, wardrobe and desk with chair. Finally, there is a fully tiled ensuite shower room.