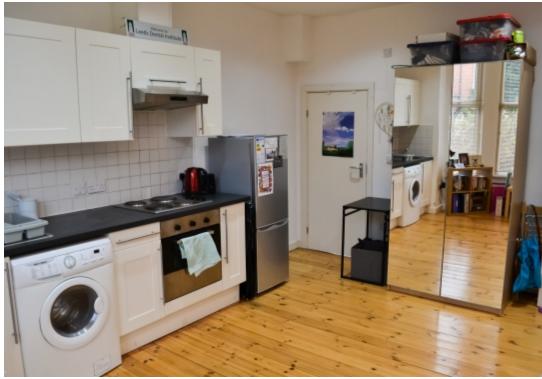

This studio property briefly compromises of a kitchen equipt with a washing machine. There is a fully furnished bedroom area with a double bed, wardrobe and desk with chair. Finally, there is a fully tiled bathroom, with a shower.

Other features include central heating and double glazed windows.

This property is priced at £179 per person per week, making the full rental amount £775.67 per calendar month. It is inclusive of gas, water, electricity and complimentary Wi-Fi.