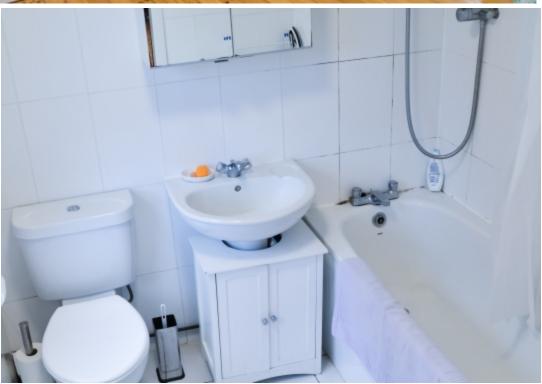

This studio property briefly compromises of a kitchen equipt with a washing machine. There is a fully furnished bedroom area with a double bed, wardrobe and desk with chair. Finally, there is a fully tiled bathroom, with a shower.