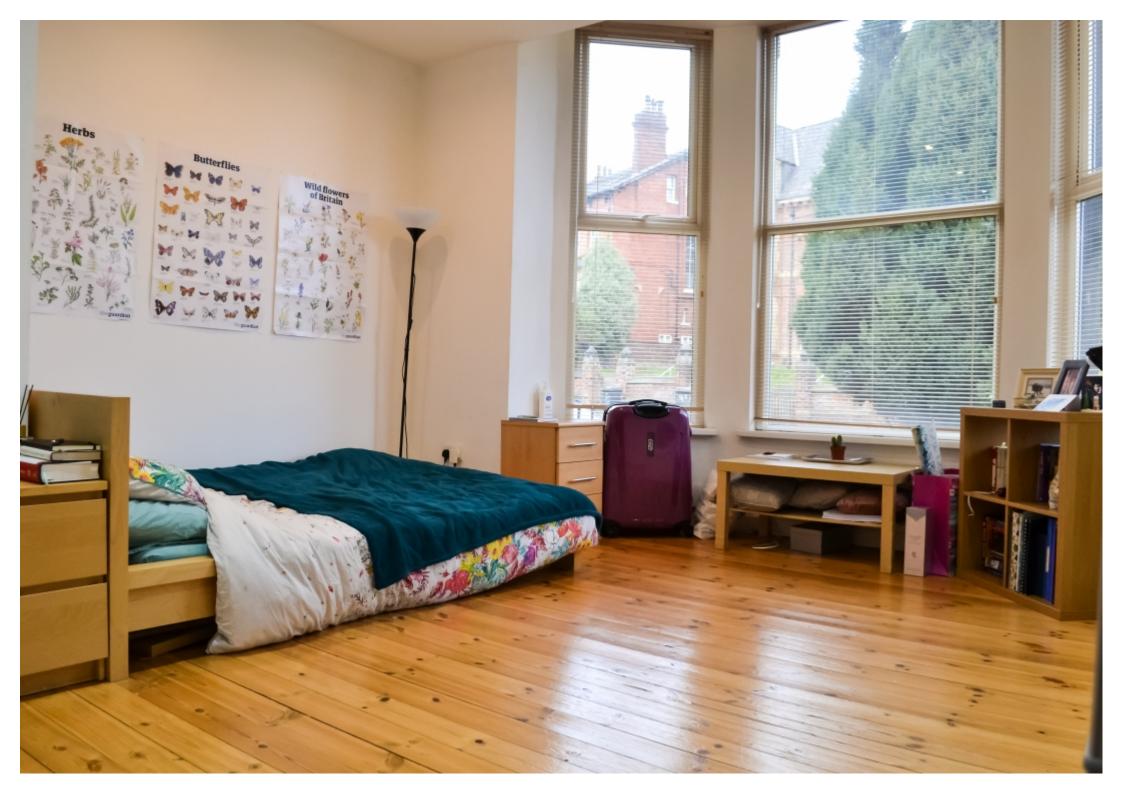

This studio property briefly compromises of a kitchen equipt with a washing machine. There is a fully furnished bedroom area with a double bed, wardrobe and desk with chair. Finally, there is a fully tiled bathroom, with a shower.

Other features include central heating and double glazed windows.

This property is priced at £179 per person per week, making the full rental amount £775.67 per calendar month. It is inclusive of gas, water, electricity and complimentary Wi-Fi.