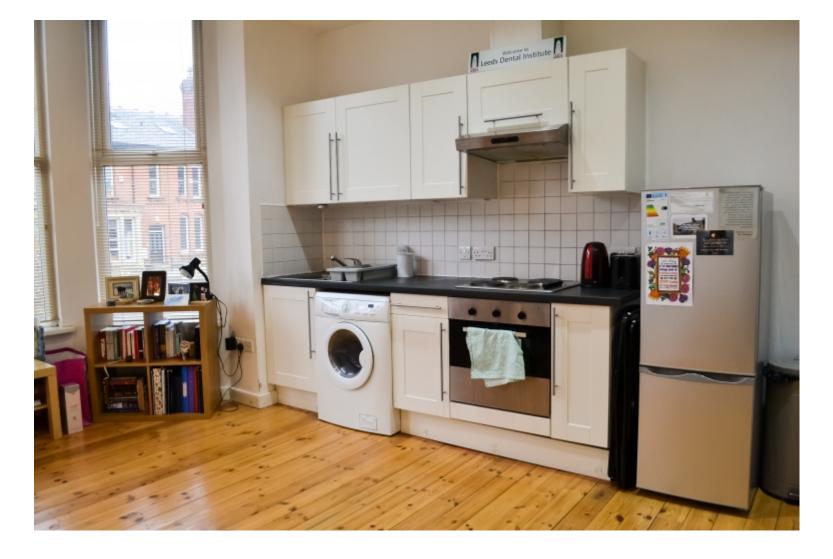

This studio property briefly compromises of a kitchen equipt with a washing machine. There is a fully furnished bedroom area with a double bed, wardrobe and desk with chair. Finally, there is a fully tiled bathroom, with a shower.

Other features include central heating and double glazed windows.

This property is priced at £179 per person per week, making the full rental amount £775.67 per calendar month. It is inclusive of gas, water, electricity and complimentary Wi-Fi.