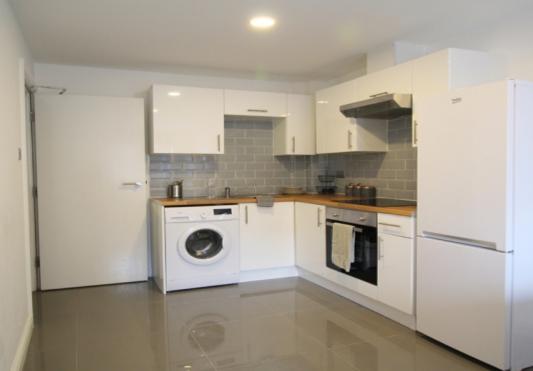

This 2 bedroom property briefly compromises of a kitchen/living area equipt with a washing machine, TV and dining table. There are 2 fully furnished, large double bedrooms each with a double bed, wardrobe, and desk with chair. Finally, there is a premium bathroom, fully tiled with a shower.