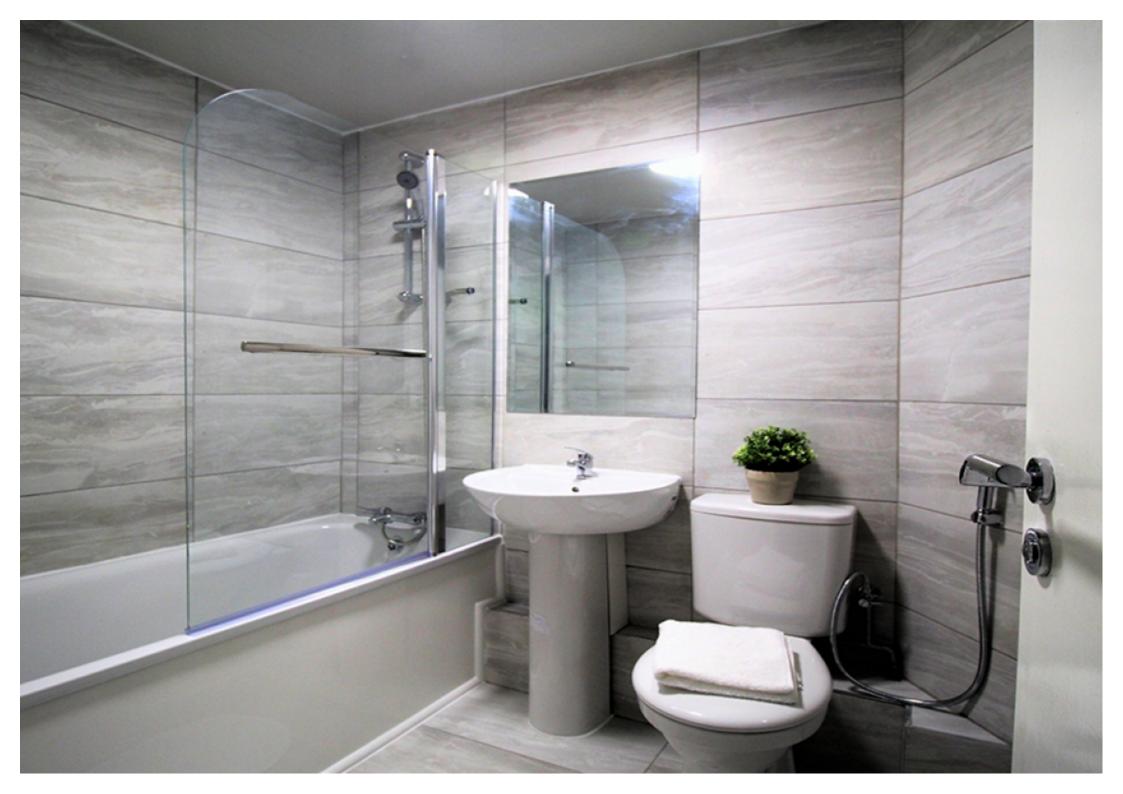

This 2 bedroom property briefly compromises of a kitchen/living area equipt with a washing machine, TV and dining table. There are 2 fully furnished, large double bedrooms each with a double bed, wardrobe, and desk with chair. Finally, there is a premium bathroom, fully tiled with a shower.