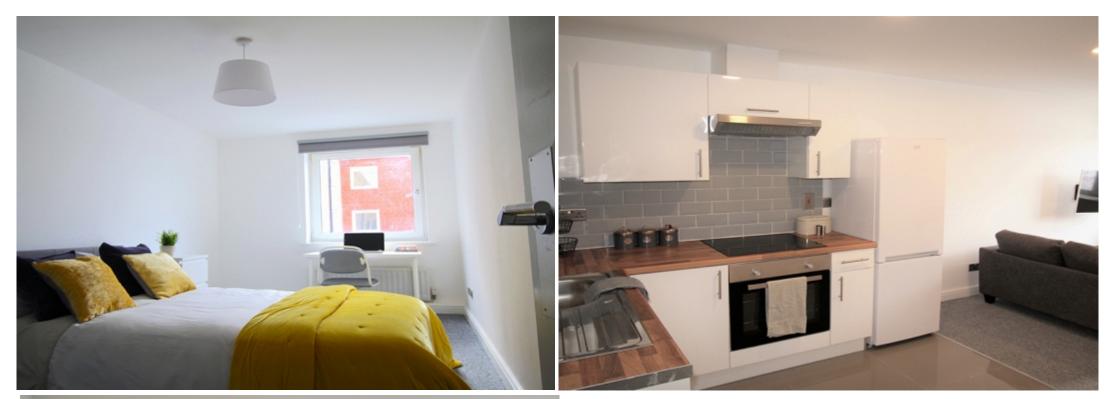

This 2 bedroom property briefly compromises of a kitchen/living area equipt with a washing machine, TV and dining table. There are 2 fully furnished, large double bedrooms each with a double bed, wardrobe, and desk with chair. Finally, there is a premium bathroom, fully tiled with a shower.

The apartment itself is fully carpeted throughout, with central heating and double glazed windows.