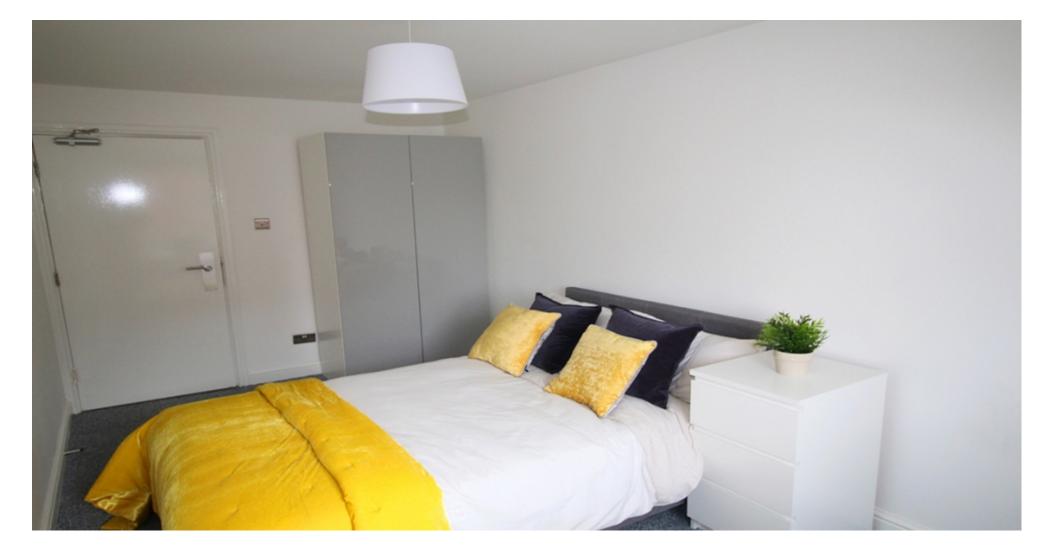

This 2 bedroom property briefly compromises of a kitchen/living area equipt with a washing machine, TV and dining table. There are 2 fully furnished, large double bedrooms each with a double bed, wardrobe, and desk with chair. Finally, there is a premium bathroom, fully tiled with a shower.

The apartment itself is fully carpeted throughout, with central heating and double glazed windows.