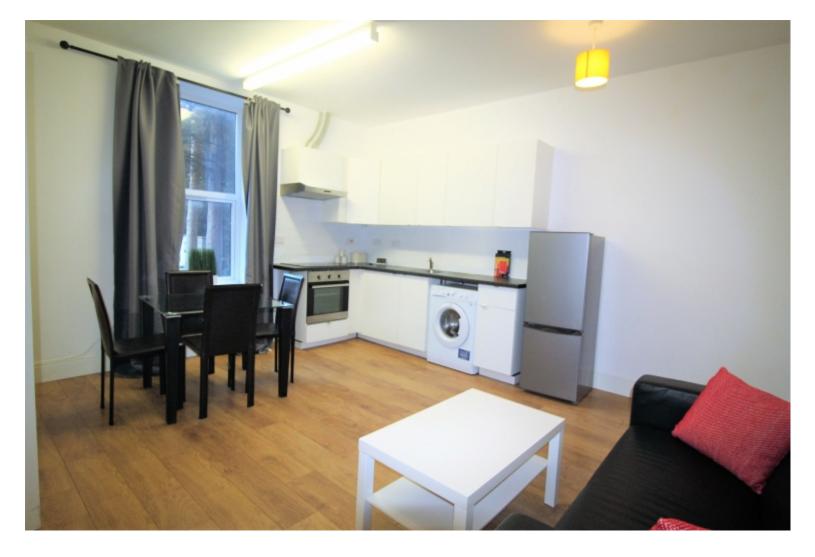

#### Property reference: 5 HPT GF

- Short walking distance to the University of Leeds.

- Surrounded by several shops, restaurants and bars.

- High demand- early viewings are recommended!

This 2 bedroom property briefly compromises of an open plan kitchen/living area equipt with a washing machine and a dining table. There are 2 fully furnished double bedrooms, each with a double bed, wardrobe and desk with chair. Finally, there are 2 fully tiled ensuite bathrooms, both with a shower.

Other features include central heating and double glazed windows.