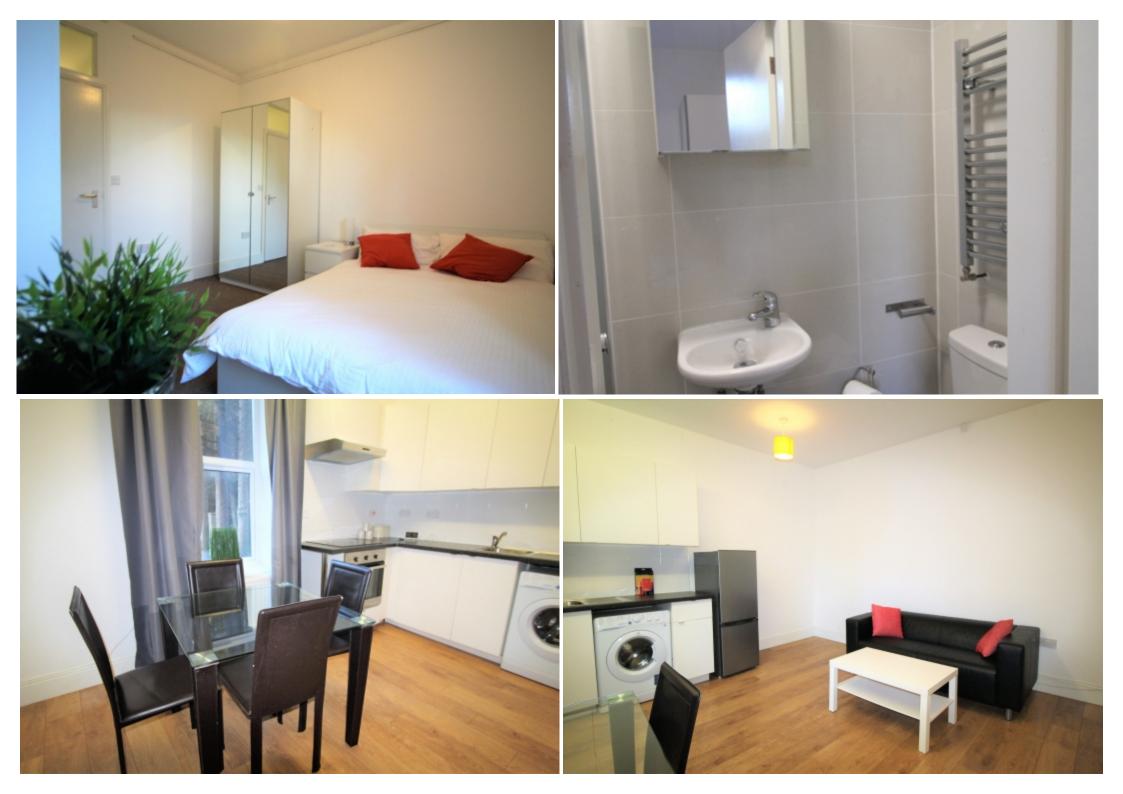

#### Property reference: 5 HPT GF

- Short walking distance to the University of Leeds.

- Surrounded by several shops, restaurants and bars.

- High demand- early viewings are recommended!

This 2 bedroom property briefly compromises of an open plan kitchen/living area equipt with a washing machine and a dining table. There are 2 fully furnished double bedrooms, each with a double bed, wardrobe and desk with chair. Finally, there are 2 fully tiled ensuite bathrooms, both with a shower.