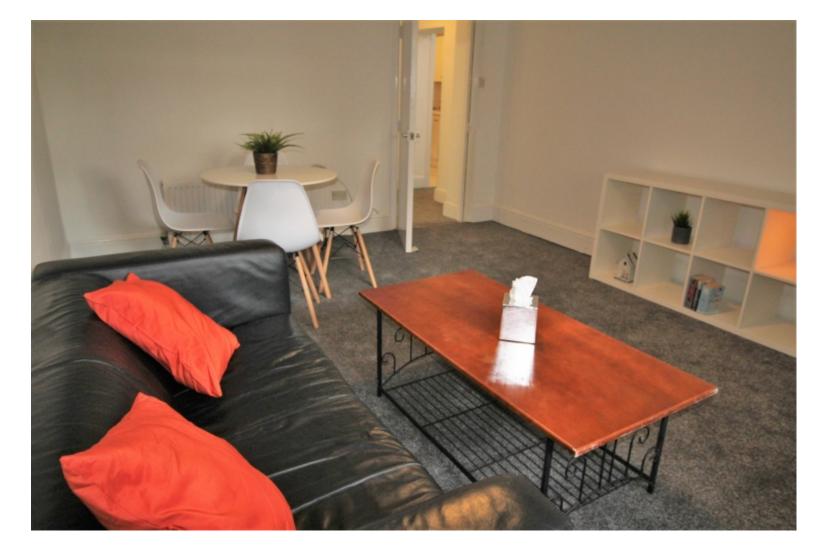

## **Property Description**

Property Ref: 5 HPT BF NEWLY REFURBISHED- ONE BED APARTMENT- BILLS INCLUSIVE OPTION AVAILABLE- HYDE PARK- ENQUIRE TODAY! A newly renovated, large basement apartment located in a popular residential area of Hyde Park. It comprises of a separate bedroom, separate large lounge, bathroom with shower and fully fitted kitchen. This is the ideal pad for students wishing to be near of the University and Hyde Park.

#### **Property reference: 5 HPT BF**

- Short walking distance to the University of Leeds.
- Surrounded by several shops, restaurants and bars.
- High demand- early viewings are recommended!

This 1 bedroom property briefly compromises of a kitchen equipt with a washing machine and a separate living area with dining table. There is a fully furnished double bedroom, with a double bed, wardrobe and desk with chair. Finally, there is a fully tiled bathroom, with a shower.