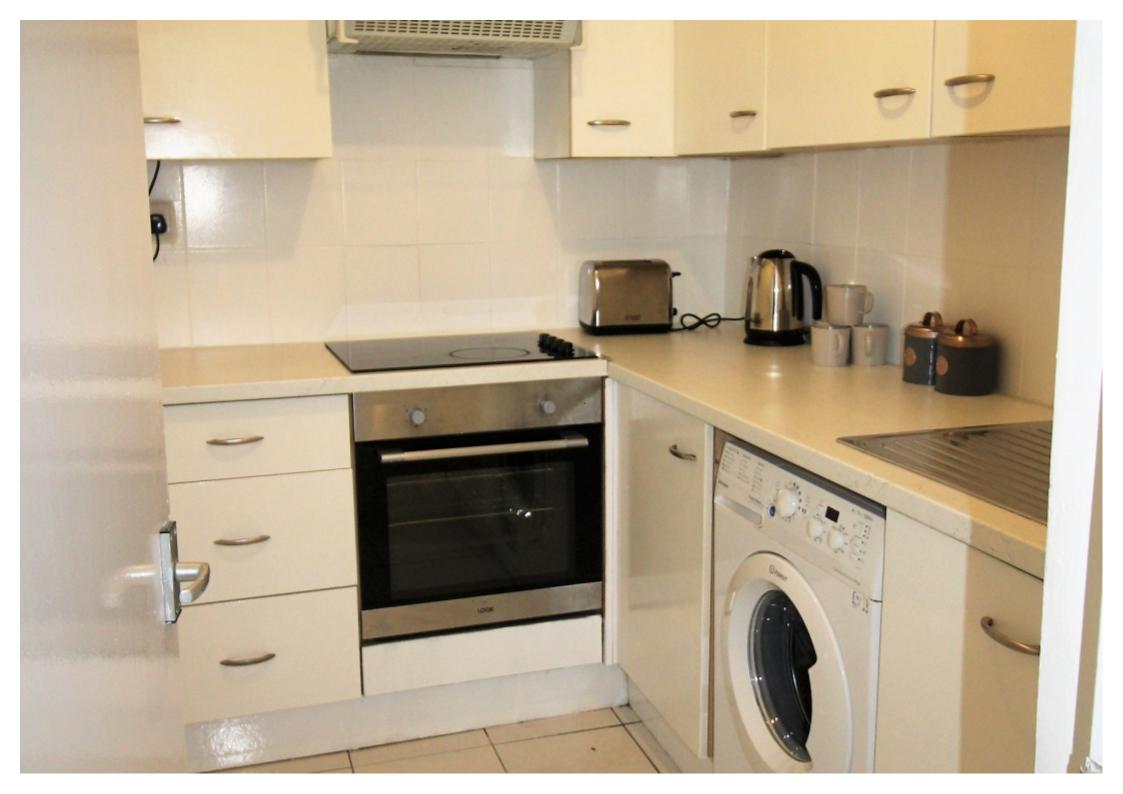

#### **Property reference: 5 HPT BF**

- Short walking distance to the University of Leeds.
- Surrounded by several shops, restaurants and bars.
- High demand- early viewings are recommended!

This 1 bedroom property briefly compromises of a kitchen equipt with a washing machine and a separate living area with dining table. There is a fully furnished double bedroom, with a double bed, wardrobe and desk with chair. Finally, there is a fully tiled bathroom, with a shower.

Other features include central heating and double glazed windows.

This property is priced at £184 per person per week, making the full rental amount £799.53 per calendar month. It is inclusive of gas, water, electricity and complimentary Wi-Fi.