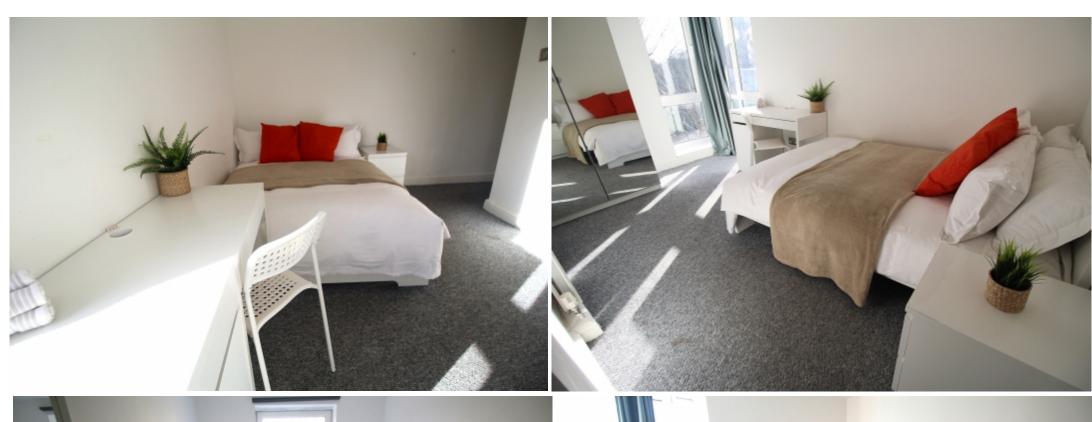

This 3 bedroom property briefly compromises of a kitchen/living area equipt with a washing machine and dining table. There are 3 fully furnished, large double bedrooms each with a double bed, wardrobe, and desk with chair. Finally, there is a premium bathroom, fully tiled with a shower.

The apartment itself is fully carpeted throughout, with central heating and double glazed windows.

This property is priced at £159 per person per week, making the full rental amount £2067 per calendar month. It is inclusive of gas, water, electricity and complimentary Wi-Fi.