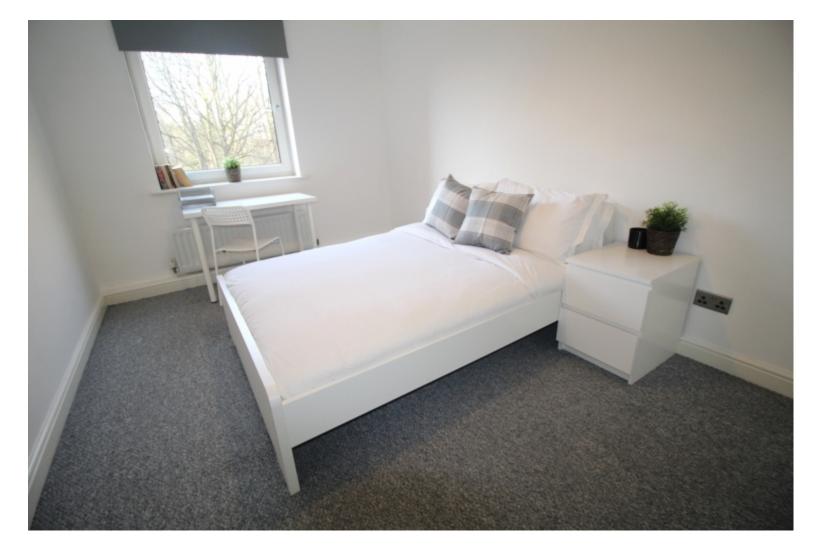

This 3 bedroom property briefly compromises of a kitchen/living area equipt with a washing machine and dining table. There are 3 fully furnished, large double bedrooms each with a double bed, wardrobe, and desk with chair. Finally, there is a premium bathroom, fully tiled with a shower.

The apartment itself is fully carpeted throughout, with central heating and double glazed windows.

This property is priced at £159 per person per week, making the full rental amount £2067 per calendar month. It is inclusive of gas, water, electricity and complimentary Wi-Fi.