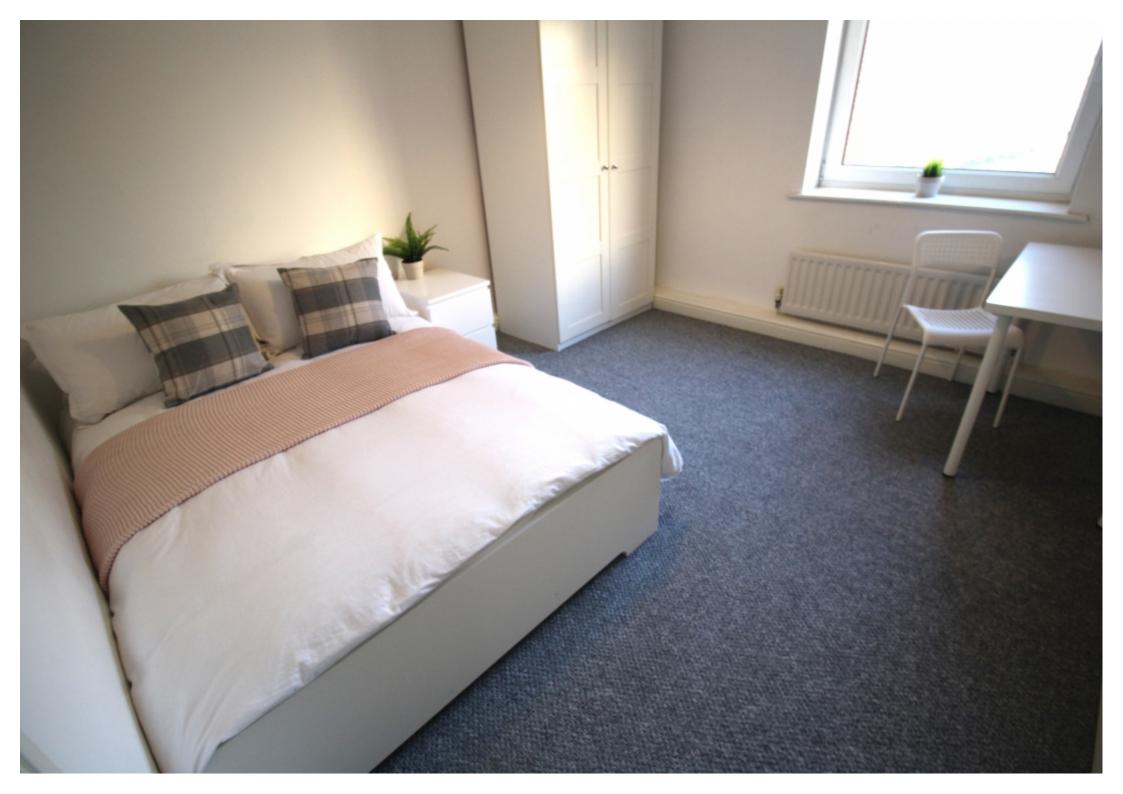

This 3 bedroom property briefly compromises of a kitchen/living area equipt with a washing machine and dining table. There are 3 fully furnished, large double bedrooms each with a double bed, wardrobe, and desk with chair. Finally, there is a premium bathroom, fully tiled with a shower.

The apartment itself is fully carpeted throughout, with central heating and double glazed windows.

This property is priced at £159 per person per week, making the full rental amount £2067 per calendar month. It is inclusive of gas, water, electricity and complimentary Wi-Fi.