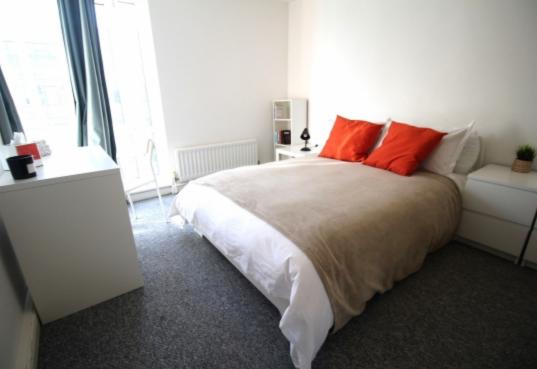

This 3 bedroom property briefly compromises of a kitchen/living area equipt with a washing machine and dining table. There are 3 fully furnished, large double bedrooms each with a double bed, wardrobe, and desk with chair. Finally, there is a premium bathroom, fully tiled with a shower.

The apartment itself is fully carpeted throughout, with central heating and double glazed windows.

This property is priced at £159 per person per week, making the full rental amount £2067 per calendar month. It is inclusive of gas, water, electricity and complimentary Wi-Fi.