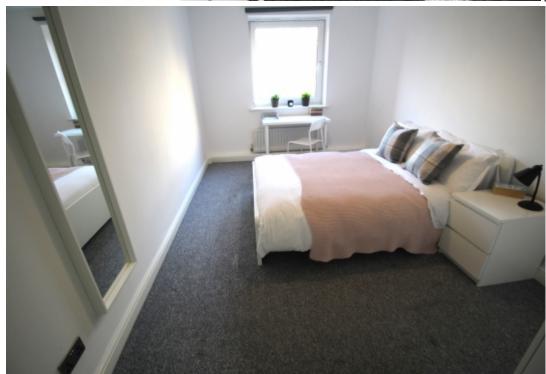

This 3 bedroom property briefly compromises of a kitchen/living area equipt with a washing machine and dining table. There are 3 fully furnished, large double bedrooms each with a double bed, wardrobe, and desk with chair. Finally, there is a premium bathroom, fully tiled with a shower.

The apartment itself is fully carpeted throughout, with central heating and double glazed windows.

This property is priced at £159 per person per week, making the full rental amount £2067 per calendar month. It is inclusive of gas, water, electricity and complimentary Wi-Fi.