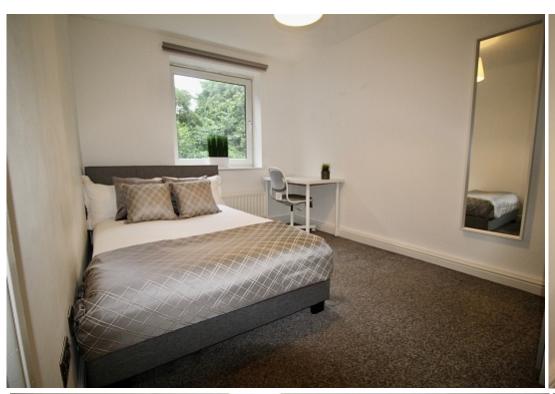

This 2 bedroom property briefly compromises of a kitchen/living area equipt with a washing machine, TV and dining table. There are 2 fully furnished, large double bedrooms each with a double bed, wardrobe, and desk with chair. Finally, there is a premium bathroom, fully tiled with a shower.