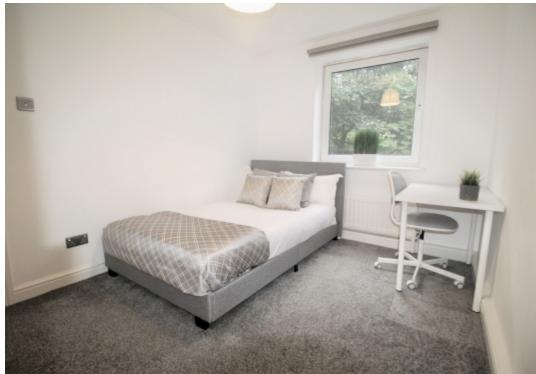

This 2 bedroom property briefly compromises of a kitchen/living area equipt with a washing machine, TV and dining table. There are 2 fully furnished, large double bedrooms each with a double bed, wardrobe, and desk with chair. Finally, there is a premium bathroom, fully tiled with a shower.

The apartment itself is fully carpeted throughout, with central heating and double glazed windows.

This property is priced at £169 per person per week, making the full rental amount £1464.67 per calendar month. It is inclusive of gas, water, electricity and complimentary Wi-Fi.