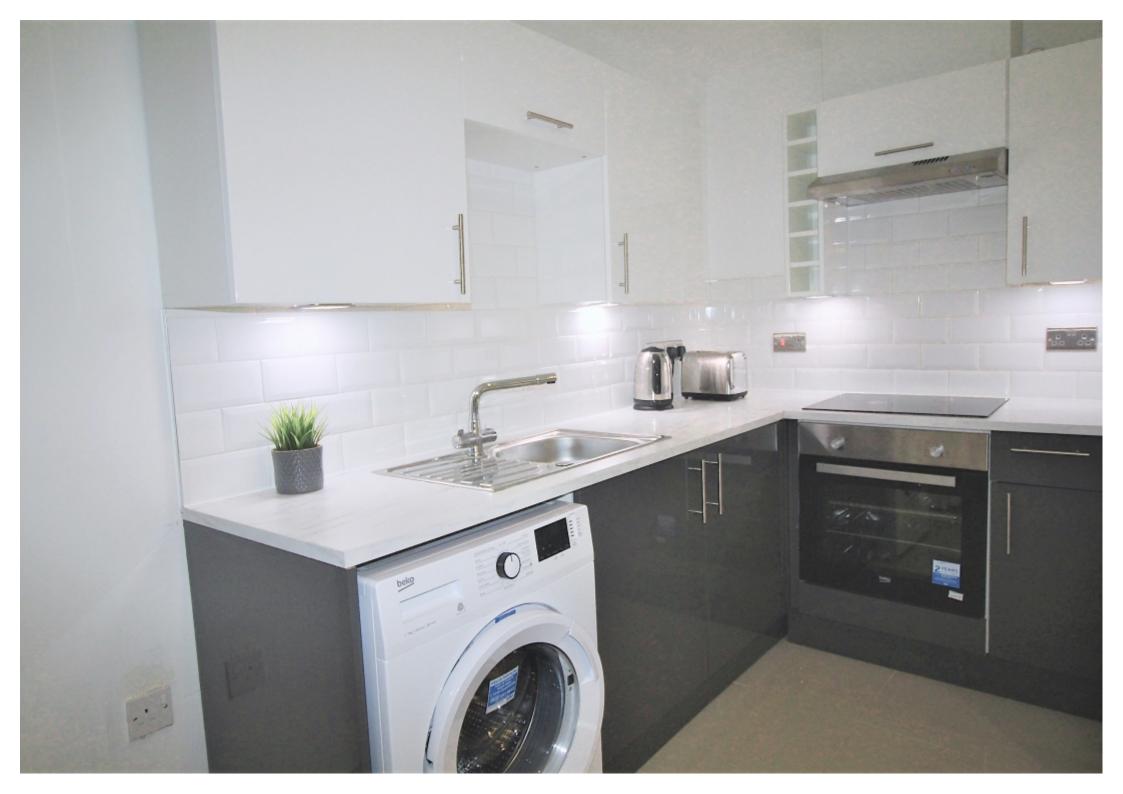

This 2 bedroom property briefly compromises of a kitchen/living area equipt with a washing machine, TV and dining table. There are 2 fully furnished, large double bedrooms each with a double bed, wardrobe, and desk with chair. Finally, there is a premium bathroom, fully tiled with a shower.

The apartment itself is fully carpeted throughout, with central heating and double glazed windows.

This property is priced at £169 per person per week, making the full rental amount £1464.67 per calendar month. It is inclusive of gas, water, electricity and complimentary Wi-Fi.