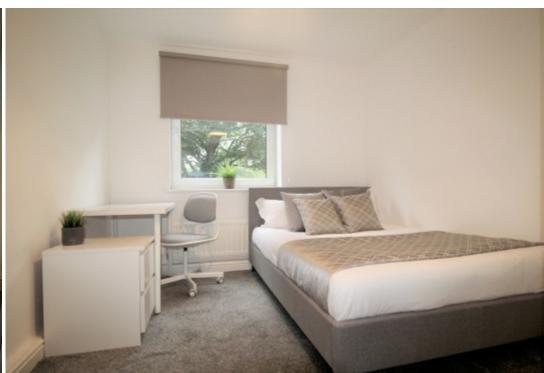

This 2 bedroom property briefly compromises of a kitchen/living area equipt with a washing machine, TV and dining table. There are 2 fully furnished, large double bedrooms each with a double bed, wardrobe, and desk with chair. Finally, there is a premium bathroom, fully tiled with a shower.