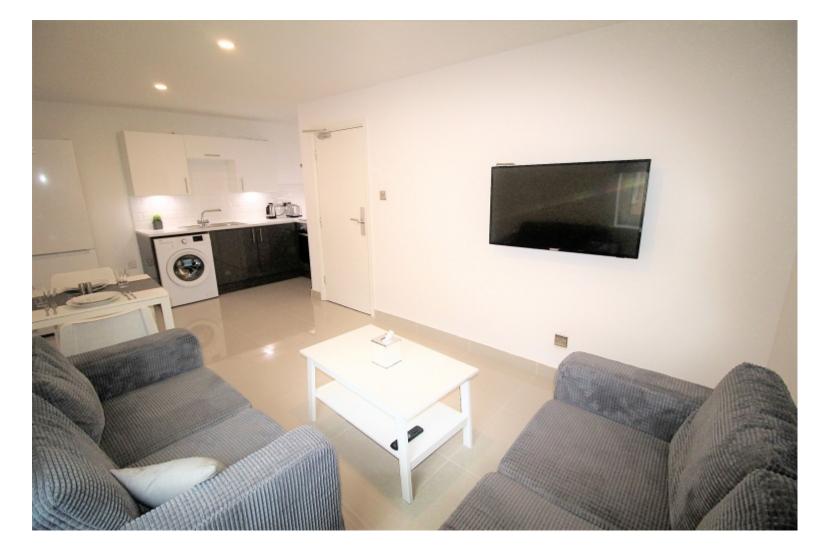

This 2 bedroom property briefly compromises of a kitchen/living area equipt with a washing machine, TV and dining table. There are 2 fully furnished, large double bedrooms each with a double bed, wardrobe, and desk with chair. Finally, there is a premium bathroom, fully tiled with a shower.

The apartment itself is fully carpeted throughout, with central heating and double glazed windows.

This property is priced at £169 per person per week, making the full rental amount £1464.67 per calendar month. It is inclusive of gas, water, electricity and complimentary Wi-Fi.