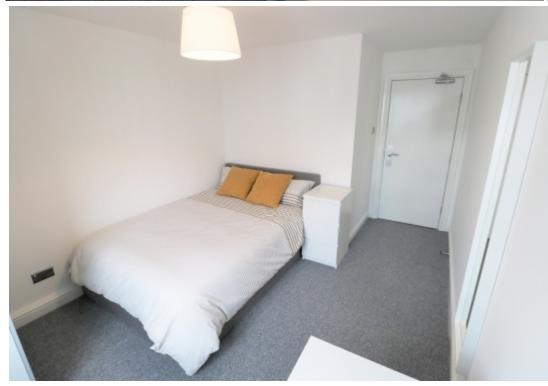

This 3 bedroom property briefly compromises of a kitchen/living area equipt with a washing machine and dining table. There are 3 fully furnished, large double bedrooms each with a double bed, wardrobe, and desk with chair. Finally, there are 3 premium ensuite bathrooms, all fully tiled with a shower.

The apartment itself is fully carpeted throughout, with central heating and double glazed windows.

This property is priced at £174 per person per week, making the full rental amount £2262 per calendar month. It is inclusive of gas, water, electricity and complimentary Wi-Fi.