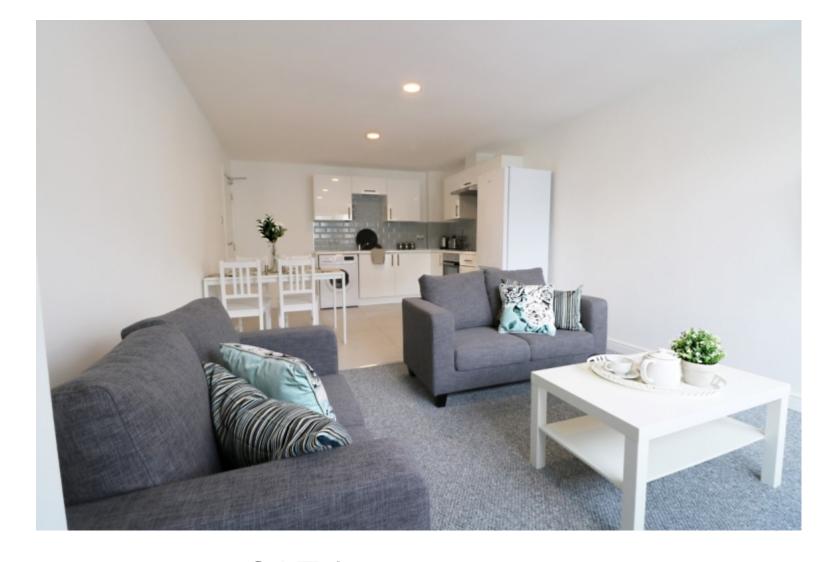

## **Property Description**

Property Ref: 47 SP THREE BED- ENSUITE APARTMENT- BILLS INCLUDED- GAS, WATER, ELECTRIC, COMPLEMENTARY WIFI!. A modernly refurbished, three bed en-suite apartment in a highly sought after location, closely situated to the city centre and directly opposite the School of Chemical and Process engineering. This ideal location makes the apartment very popular, call our office today and book your viewing before its too late!

This 3 bedroom property briefly compromises of a kitchen/living area equipt with a washing machine and dining table. There are 3 fully furnished, large double bedrooms each with a double bed, wardrobe, and desk with chair. Finally, there are 3 premium ensuite bathrooms, all fully tiled with a shower.

The apartment itself is fully carpeted throughout, with central heating and double glazed windows.

This property is priced at £174 per person per week, making the full rental amount £2262 per calendar month. It is inclusive of gas, water, electricity and complimentary Wi-Fi.