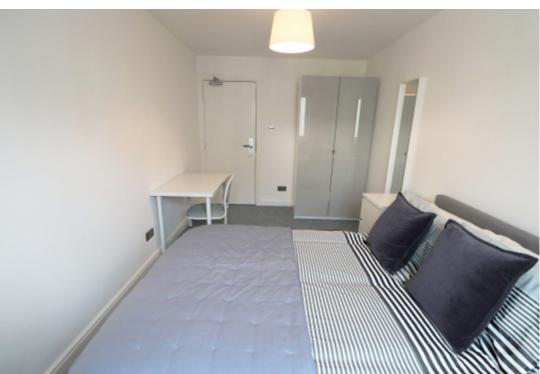

This 3 bedroom property briefly compromises of a kitchen/living area equipt with a washing machine and dining table. There are 3 fully furnished, large double bedrooms each with a double bed, wardrobe, and desk with chair. Finally, there are 3 premium ensuite bathrooms, all fully tiled with a shower.