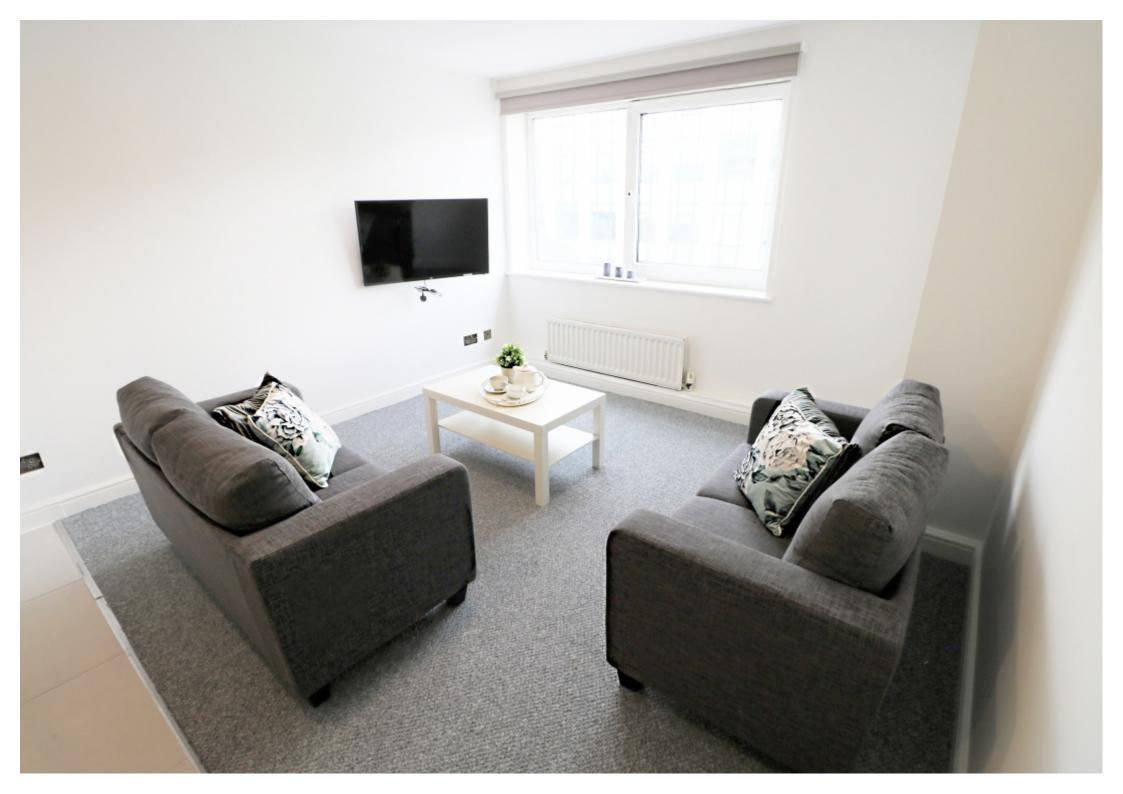

This 3 bedroom property briefly compromises of a kitchen/living area equipt with a washing machine and dining table. There are 3 fully furnished, large double bedrooms each with a double bed, wardrobe, and desk with chair. Finally, there are 3 premium ensuite bathrooms, all fully tiled with a shower.

The apartment itself is fully carpeted throughout, with central heating and double glazed windows.

This property is priced at £174 per person per week, making the full rental amount £2262 per calendar month. It is inclusive of gas, water, electricity and complimentary Wi-Fi.