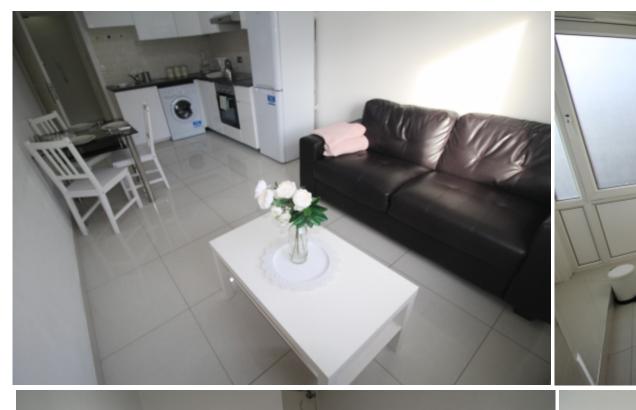

This 3 bedroom property briefly compromises of a kitchen/living area equipt with a washing machine and dining table. There are 3 fully furnished, large double bedrooms each with a double bed, wardrobe, and desk with chair. Finally, there are 3 premium ensuite bathrooms, all fully tiled with a shower.

The apartment itself is fully carpeted throughout, with central heating and double glazed windows.

This property is priced at £174 per person per week, making the full rental amount £2262 per calendar month. It is inclusive of gas, water, electricity and complimentary Wi-Fi.