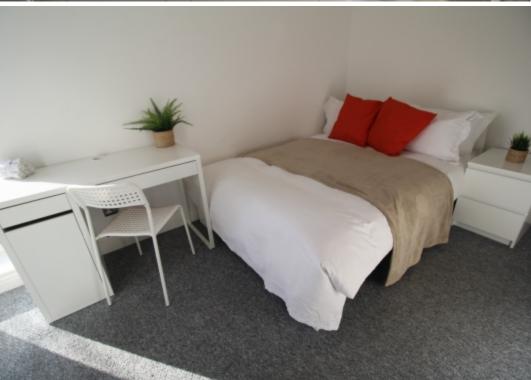

This 3 bedroom property briefly compromises of a kitchen/living area equipt with a washing machine and dining table. There are 3 fully furnished, large double bedrooms each with a double bed, wardrobe, and desk with chair. Finally, there are 3 premium ensuite bathrooms, all fully tiled with a shower.

The apartment itself is fully carpeted throughout, with central heating and double glazed windows.

This property is priced at £174 per person per week, making the full rental amount £2262 per calendar month. It is inclusive of gas, water, electricity and complimentary Wi-Fi.