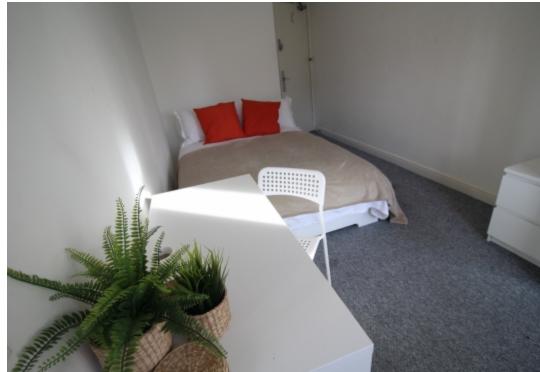

This 3 bedroom property briefly compromises of a kitchen/living area equipt with a washing machine and dining table. There are 3 fully furnished, large double bedrooms each with a double bed, wardrobe, and desk with chair. Finally, there are 3 premium ensuite bathrooms, all fully tiled with a shower.

The apartment itself is fully carpeted throughout, with central heating and double glazed windows.

This property is priced at £174 per person per week, making the full rental amount £2262 per calendar month. It is inclusive of gas, water, electricity and complimentary Wi-Fi.