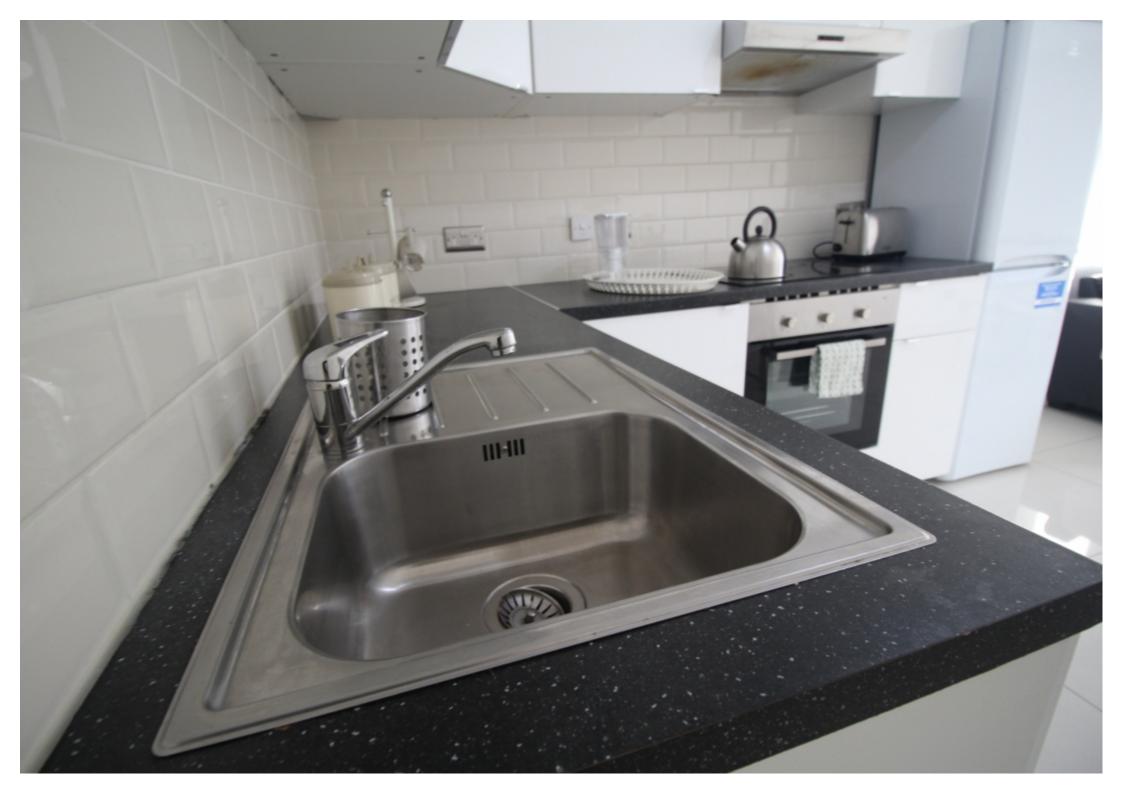

This 3 bedroom property briefly compromises of a kitchen/living area equipt with a washing machine and dining table. There are 3 fully furnished, large double bedrooms each with a double bed, wardrobe, and desk with chair. Finally, there are 3 premium ensuite bathrooms, all fully tiled with a shower.