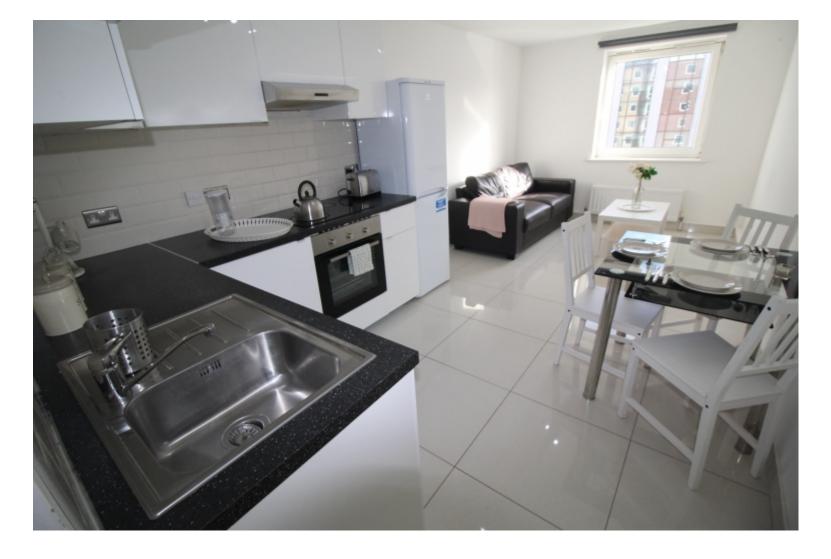

This 3 bedroom property briefly compromises of a kitchen/living area equipt with a washing machine and dining table. There are 3 fully furnished, large double bedrooms each with a double bed, wardrobe, and desk with chair. Finally, there are 3 premium ensuite bathrooms, all fully tiled with a shower.

The apartment itself is fully carpeted throughout, with central heating and double glazed windows.

This property is priced at £174 per person per week, making the full rental amount £2262 per calendar month. It is inclusive of gas, water, electricity and complimentary Wi-Fi.