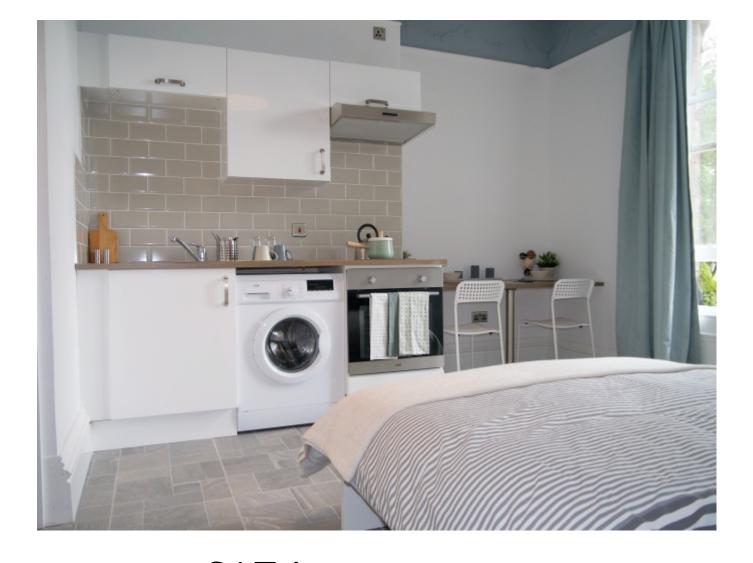

#### **Property reference: 46 HL F2**

- Short walking distance to the University of Leeds.
- Surrounded by several shops, restaurants and bars.
- High demand- early viewings are recommended!

This studio property briefly compromises of a kitchen equipt with a washing machine and a fully furnished bedroom area, with a double bed, wardrobe and desk with chair. Finally, there is a fully tiled bathroom, with a shower.

Other features include central heating and double glazed windows.

This property is priced at £174 per person per week, making the full rental amount £754 per calendar month. It is inclusive of gas, water, electricity and complimentary Wi-Fi.