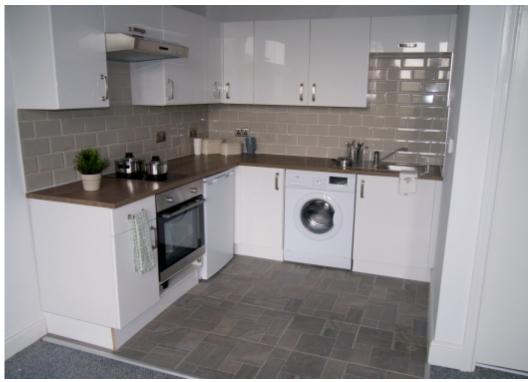

#### Property reference: 46 HL F1

- Short walking distance to the University of Leeds.

- Surrounded by several shops, restaurants and bars.
- High demand- early viewings are recommended!

This 1 bedroom property briefly compromises of an open plan kitchen/living area equipt with a washing machine and dining table. There is a fully furnished double bedroom, with a double bed, wardrobe and desk with chair. Finally, there is a fullt tiled bathroom, with a shower.